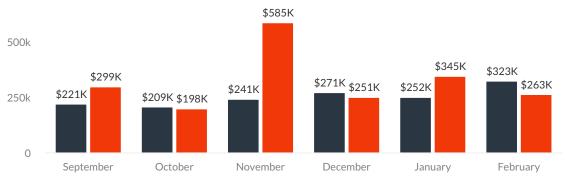

\$263к

Feb, 2020: The average sales price was \$263K, an 18.55% decrease from February, 2019. YTD 2020: The average sales price was \$270K, an 8.11% decrease from February, 2019.

750k

Overview of the average selling price based on sold listings on a monthly basis