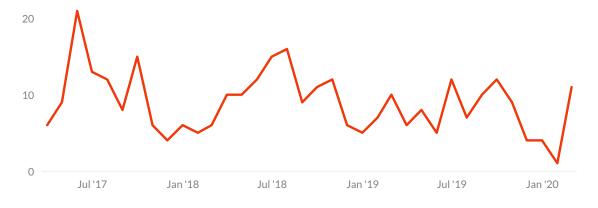

## **Line Monthly Sales**

Overview of the number of sold listings on a monthly basis

11

Feb, 2020: There were 11 sold listings, a 10% increase from February, 2019. YTD 2020: There were 12 sold listings, a 29.41% decrease from February, 2019.