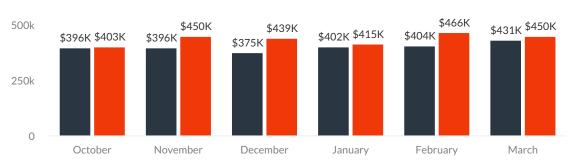

\$450k

Mar, 2020: The average sales price was \$450K, a 4.44% increase from March, 2019. YTD 2020: The average sales price was \$445K, a 7.42% increase from March, 2019.

# Bar Monthly Sales Price

750k

Overview of the average selling price based on sold listings on a monthly basis

All rights reserved. No part of this publication may be reproduced, distributed, or transmitted in any form or by any means, including photocopying, recording, or other electronic or mechanical methods, without the prior written permission of the publisher, except in the case of brief quotations embodied in critical reviews and certain other noncommercial uses permitted by copyright law. Data available in this publication are intended only for the private, noncommercial use by individuals. Any commercial use of the data, in whole or in part, directly or indirectly, and any reproduction in electronic form or otherwise, is specifically forbidden. Further, data may not be modified or altered in any respect, merged with other data, or published in any form in whole or in part. By downloading the data, the user confirms agreement with, and acceptance of the foregoing conditions of use.