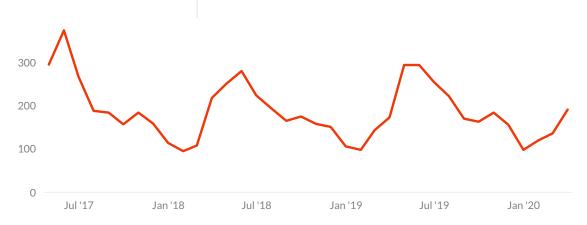

### **Line Monthly Sales**

Overview of the number of sold listings on a monthly basis

190

Mar, 2020: There were 190 sold listings, a 10.47% increase from March, 2019. YTD 2020: There were 444 sold listings, an 8.03% increase from March, 2019.