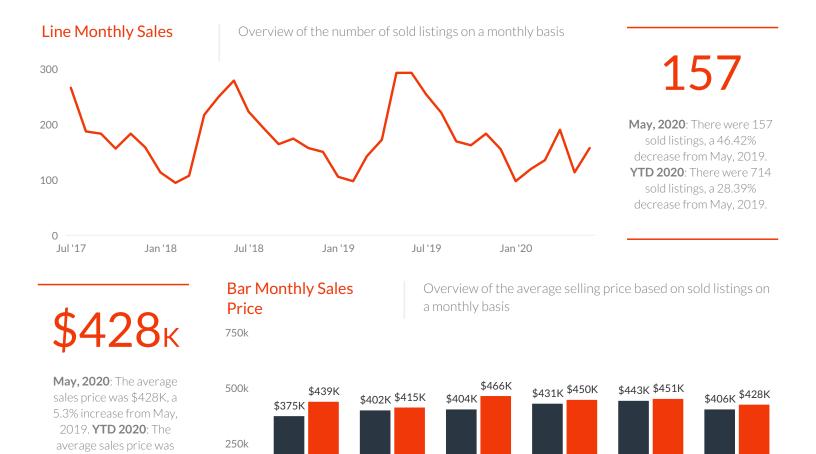

#### **Unconditional Sales**

| 157 |      | -46.42% |          |
|-----|------|---------|----------|
| YTD | 2020 | 2019    | % Change |
|     | 714  | 997     | -28.39%  |

### Average Sale Price

\$442K, a 5.22% increase from May, 2019.

0

December

 \$428K
 +5.3%

 YTD
 2020
 2019
 % Change

 \$442K
 \$420K
 +5.22%