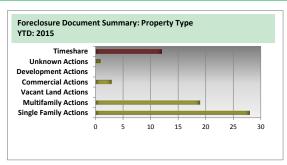

|     |
| Total PTD's Issued: 1/1/2009 thru 12/31/2015            | 808 |
| Unissued Public Trustee's Deeds Remaining:              | 5   |

Brooke Roberts 970-453-2255 broberts@ltgc.com



## **Summary of Foreclosure Actions**

| Property Foreclosure Summary: |    |
|-------------------------------|----|
| Fee Simple Actions            | 49 |
| Timeshare Actions             | 13 |
| Unknown Actions               | 1  |
|                               |    |
| Property Type Breakdown:      |    |
| Single Family Actions         | 28 |
| Multifamily Actions           | 19 |
| Vacant Land Actions           | 0  |
| Commercial Actions            | 3  |
| Development Actions           | 0  |
| Unknown Actions               | 1  |
| Timeshare                     | 12 |





| Location Summary: ALL TYPES |    |
|-----------------------------|----|
| Blue River                  | 1  |
| Breckenridge                | 25 |
| Breckenridge Golf Course    | 0  |
| Central Summit County       | 0  |
| Copper Mountain             | 3  |
| Corinthian Hill & Summerwoc | 0  |
| Dillon, Town & Lake         | 2  |
| Dillon Valley               | 5  |
| Farmers Corner              | 0  |
| Frisco                      | 3  |
| Heeney                      | 0  |
| Keystone                    | 3  |
| Montezuma                   | 0  |
| North Summit County Rural   | 1  |
| Peak 7                      | 2  |
| Silverthorne                | 8  |
| Summit Cove                 | 3  |
| Wildernest                  | 4  |
| Woodmoor                    | 2  |

| Location Summary