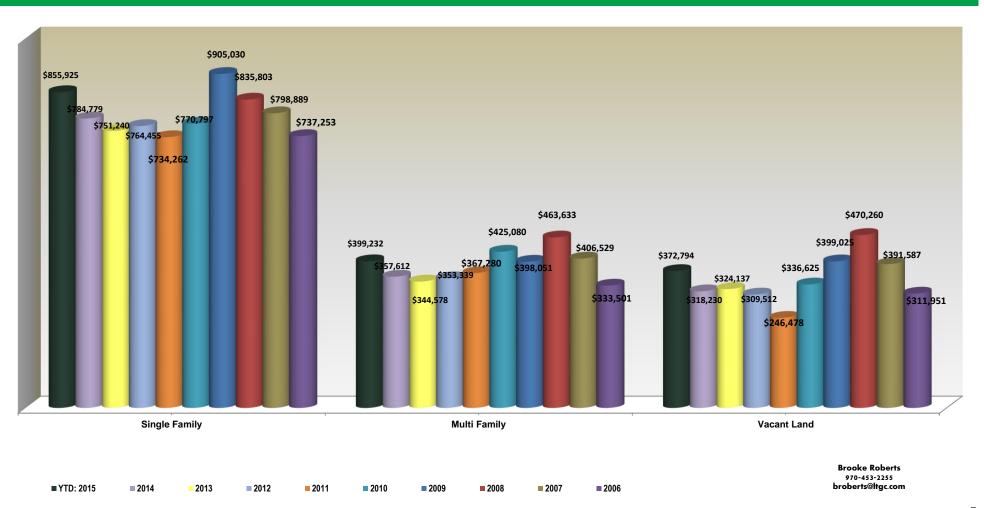

# **Average Price History by Type: 2006 - YTD. 2015**

# **Residential Cost Analysis**

| ·                                              | # Transactions | Gross Volume                         | Percentage Gros              |
|------------------------------------------------|----------------|--------------------------------------|------------------------------|
| c=200,000                                      | 20             | \$3,220,500                          | 3%                           |
| 200,001 to 300,000                             | 48             | \$11,722,200                         | 10%                          |
| 00,001 to 400,000                              | 34             | \$11,994,300                         | 10%                          |
| 00,001 to 500,000                              | 36             | \$16,000,700                         | 13%                          |
| 00,001 to 600,000                              | 29             | \$15,925,850                         | 13%                          |
| 00,001 to 700,000                              | 16             | \$10,501,400                         | 9%                           |
| 00,001 to 800,000                              | 13             | \$9,760,500                          | 8%                           |
| 00,001 to 900,000                              | 9              | \$7,623,500                          | 6%                           |
| 00,001 to 1,000,000                            | 9              | \$8,550,300                          | 7%                           |
| ,000,001 to 1,500,000                          | 3              | \$10,690,000                         | 9%<br>4%                     |
| ,500,001 to 2,000,000<br>,000,001 to 2,500,000 | 3              | \$5,300,000<br>\$6,750,000           | 6%                           |
| ,500,001 to 3,000,000                          | 1              | \$2,870,000                          | 2%                           |
| ver \$ 3 Million                               | 0              | \$0                                  | 0%                           |
| otal:                                          | 230            | \$120,909,250                        | 100%                         |
|                                                |                |                                      |                              |
| lew Construction<br>ingle Family               | Number Trans.  | <b>Total Volume</b><br>\$19,581,600  | Average Price<br>\$1,398,686 |
| lulti Family                                   | 9              | \$5,332,750                          | \$592,528                    |
| acant Land                                     | 0              | \$0                                  | \$0<br>\$0                   |
|                                                |                |                                      |                              |
| esales                                         | Number Trans.  | Total Volume                         | Average Price                |
| ingle Family<br>lulti Family                   | 57<br>150      | \$38,979,300<br>\$57,015,600         | \$683,847<br>\$380,104       |
| acant Land                                     | 19             | \$8,035,300                          | \$360,104<br>\$422,911       |
|                                                |                |                                      |                              |
| ec. 2015 Gross Residential Price Index         | Number Trans.  | Total Volume                         | Average Price                |
| ingle Family                                   | 71             | \$58,560,900                         | \$824,801                    |
| Multi Family<br>Yacant Land                    | 159<br>19      | \$62,348,350<br>\$8,035,300          | \$392,128                    |
|                                                | 19             | φο,υοο,ουυ                           | \$422,911                    |
| ull Year 2015: Gross Residential Price Index   | Number Trans.  | Total Volume                         | Average Price                |
| ingle Family                                   | 678            | \$580,317,085                        | \$855,925                    |
| lulti Family                                   | 1422           | \$567,707,483                        | \$399,232                    |
| acant Land                                     | 156            | \$58,155,900                         | \$372,794                    |
| ull Year 2014: Gross Residential Price Index   | Number Trans.  | Total Volume                         | Average Price                |
| ingle Family                                   | 561            | \$440,261,075                        | \$784,779                    |
| Multi Family                                   | 1170           | \$418,406,606                        | \$357,612                    |
| acant Land                                     | 126            | \$40,097,000                         | \$318,230                    |
| ull Year 2013: Gross Residential Price Index   | Number Trans.  | Total Valuma                         | Avorago Prico                |
|                                                | 569            | Total Volume                         | Average Price                |
| Single Family<br>Multi Family                  | 994            | \$427,455,600<br>\$342,510,355       | \$751,240<br>\$344,578       |
| acant Land                                     | 118            | \$38,248,200                         | \$344,576<br>\$324,137       |
| ull Year 2012: Gross Residential Price Index   |                |                                      |                              |
|                                                | Number Trans.  | Total Volume                         | Average Price                |
| ingle Family                                   | 509<br>805     | \$389,107,600                        | \$764,455                    |
| lulti Family<br>acant Land                     | 605<br>114     | \$284,438,000<br>\$35,284,400        | \$353,339<br>\$309,512       |
| ull Year 2011: Gross Residential Price Index   | Number Trans.  |                                      |                              |
| ingle Family                                   | 454            | <b>Total Volume</b><br>\$333,355,100 | Average Price<br>\$734,262   |
| lulti Family                                   | 722            | \$265,175,800                        | \$367,280                    |
| acant Land                                     | 91             | \$22,429,500                         | \$246,478                    |
| ull Year 2010: Gross Residential Price Index   | Number Trans.  | Total Volume                         | Average Price                |
| ingle Family                                   | 415            | \$319,880,900                        | \$770,797                    |
| lulti Family                                   | 691            | \$293,730,300                        | \$425,080                    |
| acant Land                                     | 77             | \$25,920,100                         | \$336,625                    |
| ull Year 2009: Gross Residential Price Index   | Number Trans.  | Total Volume                         | Average Price                |
| ingle Family                                   | 392            | \$354,771,700                        | \$905,030                    |
| lulti Family                                   | 655            | \$260,723,700                        | \$398,051                    |
| acant Land                                     | 69             | \$27,532,700                         | \$399,025                    |
| ull Year 2008: Gross Residential Price Index   | Number Trans.  | Total Volume                         | Average Price                |
| ingle Family                                   | 470            | \$392,827,200                        | \$835,803                    |
| lulti Family                                   | 1001           | \$464,096,800                        | \$463,633                    |
| acant Land                                     | 151            | \$71,009,300                         | \$470,260                    |
| ull Year 2007: Gross Residential Price Index   | Number Trans.  | Total Volume                         | Average Price                |
| ingle Family                                   | 801            | \$639,910,300                        | \$798,889                    |
| lulti Family                                   | 1779           | \$723,215,400                        | \$406,529                    |
| acant Land                                     | 334            | \$130,790,200                        | \$391,587                    |
| ull Year 2006: Gross Residential Price Index   | Number Trans.  | Total Volume                         | Average Price                |
| ingle Family                                   | 874            | \$644,359,000                        | \$737,253                    |
| lulti Family                                   | 1978           | \$659,665,700                        | \$333,501                    |
| iuiu i airiiiy                                 |                |                                      |                              |