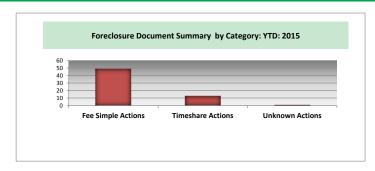

|     |
| Total PTD's Issued: 1/1/2009 thru 12/31/2015            | 808 |
| Unissued Public Trustee's Deeds Remaining:              | 5   |

Brooke Roberts 970-453-2255 broberts@ltgc.com



## **Summary of Foreclosure Actions**

| Property Foreclosure Summary: |    |
|-------------------------------|----|
| Fee Simple Actions            | 49 |
| Timeshare Actions             | 13 |
| Unknown Actions               | 1  |
|                               |    |
| Property Type Breakdown:      |    |
| Single Family Actions         | 28 |
| Multifamily Actions           | 19 |
| Vacant Land Actions           | 0  |
| Commercial Actions            | 3  |
| Development Actions           | 0  |
| Unknown Actions               | 1  |
| Timeshare                     | 12 |





| Location Summary: ALL TYPES |    |
|-----------------------------|----|
| Blue River                  | 1  |
| Breckenridge                | 25 |
| Breckenridge Golf Course    | 0  |
| Central Summit County       | 0  |
| Copper Mountain             | 3  |
| Corinthian Hill & Summerwoc | 0  |
| Dillon, Town & Lake         | 2  |
| Dillon Valley               | 5  |
| Farmers Corner              | 0  |
| Frisco                      | 3  |
| Heeney                      | 0  |
| Keystone                    | 3  |
| Montezuma                   | 0  |
| North Summit County Rural   | 1  |
| Peak 7                      | 2  |
| Silverthorne                | 8  |
| Summit Cove                 | 3  |
| Wildernest                  | 4  |
| Woodmoor                    | 2  |

| Location Summary: