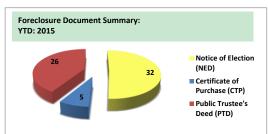

Corinthian Hill & Summerwoo       | 0  |
| Dillon, Town & Lake               | 2  |
| Dillon Valley                     | 5  |
| Farmers Corner                    | 0  |
| Frisco                            | 2  |
| Heeney                            | 0  |
| Keystone                          | 3  |
| Montezuma                         | 0  |
| North Summit County Rural         | 1  |
| Peak 7                            | 2  |
| Silverthorne                      | 8  |
| Summit Cove                       | 3  |
| Wildernest                        | 4  |
| Woodmoor                          | 2  |



| Document Summary:             |    |
|-------------------------------|----|
| Notice of Election (NED)      | 32 |
| Certificate of Purchase (CTP) | 5  |
| Public Trustee's Deed (PTD)   | 26 |





Brooke Roberts 970-453-2255 broberts@ltgc.com This report is provided to you compliments of Land Title Guarantee Company, proudly serving our Community for over 49 Years. Copyright ©2011. All Rights Reserved.



# **Top Lender Listing**

| LENDER                                                         | NUMBER LOANS | PERCENTAGE TOTAL |                              |
|----------------------------------------------------------------|--------------|------------------|------------------------------|
| BRECKENRIDGE GRAND VACATIONS                                   | 294          | 48.68%           | Top 83% Lenders for December |
| FIRSTBANK                                                      | 44           | 7.28%            | Summit County                |
| BOKF NA<br>WELLS FARGO BANK