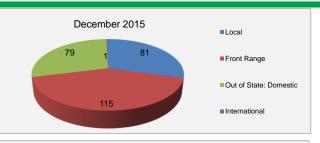

| 44%       |  |  |  |  |  |  |
| Out of State: Domestic | 635         | 31%       |  |  |  |  |  |  |
| International          | 19          | 1%        |  |  |  |  |  |  |
| Total Sales            | 2042        | 100%      |  |  |  |  |  |  |

| All Sales: 2013        |             |           |  |  |  |  |  |
|------------------------|-------------|-----------|--|--|--|--|--|
| Origin of Buyer        | # of Trans. | % Overall |  |  |  |  |  |
| Local                  | 502         | 26%       |  |  |  |  |  |
| Front Range            | 765         | 40%       |  |  |  |  |  |
| Out of State: Domestic | 624         | 33%       |  |  |  |  |  |
| International          | 17          | 1%        |  |  |  |  |  |
| Total Sales            | 1908        | 100%      |  |  |  |  |  |





Brooke Roberts 970-453-2255 broberts@ltgc.com

This report is provided to you compliments of Land Title Guarantee Company, proudly serving our Community for over 49 Years. Copyright ©2011. All Rights Reserved.



# **New Development Summary**

#### Improved Residential New Unit Sales detail: December 2015

| Brm  | Bath | Year Built | Size  | Price           | Legal                                         | Unit Type       | PPSF         | Address                   |
|------|------|------------|-------|-----------------|-----------------------------------------------|-----------------|--------------|---------------------------|
| 4.00 | 6    | 2015       | 3,668 | \$<br>2,870,000 | Cottages @ Shock Hill Subd PH VIII Lot 8      | SINGLEFAM       | \$<br>782.44 | 61 REGENT DRIVE