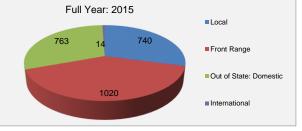

| 44%       |  |  |  |  |  |  |
| Out of State: Domestic | 635         | 31%       |  |  |  |  |  |  |
| International          | 19          | 1%        |  |  |  |  |  |  |
| Total Sales            | 2042        | 100%      |  |  |  |  |  |  |

| All Sales: 2013        |             |           |  |  |  |  |  |
|------------------------|-------------|-----------|--|--|--|--|--|
| Origin of Buyer        | # of Trans. | % Overall |  |  |  |  |  |
| Local                  | 502         | 26%       |  |  |  |  |  |
| Front Range            | 765         | 40%       |  |  |  |  |  |
| Out of State: Domestic | 624         | 33%       |  |  |  |  |  |
| International          | 17          | 1%        |  |  |  |  |  |
| Total Sales            | 1908        | 100%      |  |  |  |  |  |





Brooke Roberts 970-453-2255 broberts@ltgc.com

This report is provided to you compliments of Land Title Guarantee Company, proudly serving our Community for over 49 Years. Copyright ©2011. All Rights Reserved.



# **New Development Summary**

#### Improved Residential New Unit Sales detail: December 2015

| Brm  | Bath | Year Built | Size  | Price           | Legal                                         | Unit Type       | PPSF         | Address                   |
|------|------|------------|-------|-----------------|-----------------------------------------------|-----------------|--------------|---------------------------|
| 4.00 | 6    | 2015       | 3,668 | \$<br>2,870,000 | Cottages @ Shock Hill Subd PH VIII Lot 8      | SINGLEFAM       | \$<br>782.44 | 61 REGENT DRIVE