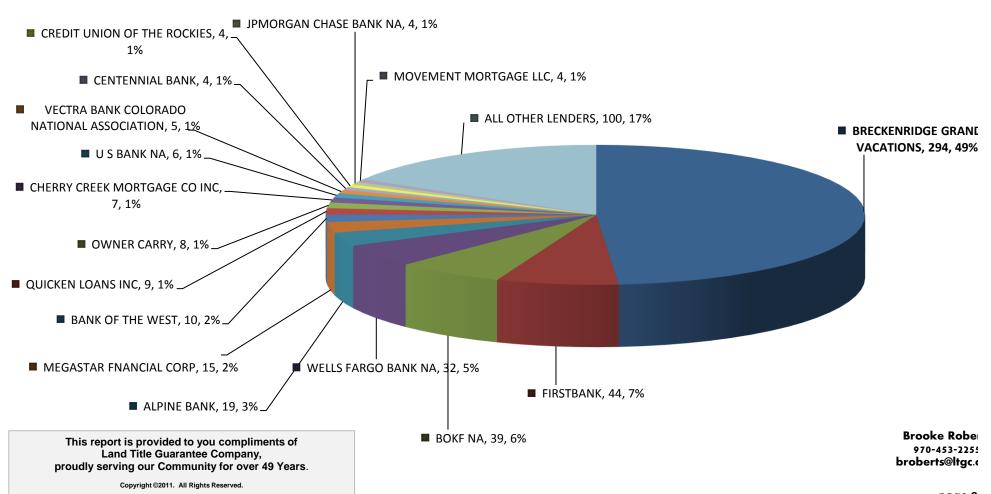

| 1563             | \$769,965,955     | 100%             |

Brooke Roberts 970-453-2255 broberts@ltgc.com Frisco Land Title 60 Main Street Frisco, CO 80443 970.668.2205 Dillon Land Title 256 Dillon Ridge Dillon, CO 80435 970.262.1883 Breckenridge Land Title 200 North Ridge Street Breckenridge, CO 80424 970.453.2255



#### **Lender Analysis**

#### TOP 83% LENDERS - December 2015

<u>LOAN BREAKDOWN</u>: 179 Loans related to Sales 65% of the 276 Sales Transactions. There were 131 Refinance/Equity Loans, and 294 Loans related to Timeshare Sales.

The Remainder of Sales: 35% of Real Estate closings were Cash Transactions at the time of closing.

Total Loans: 604





61 Regent Drive

# **Market Highlights**

Highest Priced Residential Sale: December 2015

| Brm | Bath | Year<br>Built | Size | Price        | Legal                                    | Purchaser            | PPSF      | Date       | Street Address  | Comments |
|-----|------|---------------|------|--------------|------------------------------------------|----------------------|-----------|------------|-----------------|----------|
| 4   | 6.00 | 2015          | 3668 | \$ 2,870,000 | Cottages @ Shock Hill Subd PH VIII Lot 8 | P: SHOCK HILL 61 LLC | \$ 782.44 | 12/15/2015 | 61 REGENT DRIVE |          |



Highest Price PSF Residential Sale: December 2015

| ı | Brm | Bath | Year<br>Built | Size | Price      | Legal                              | Purchaser           | PPSF        | Date