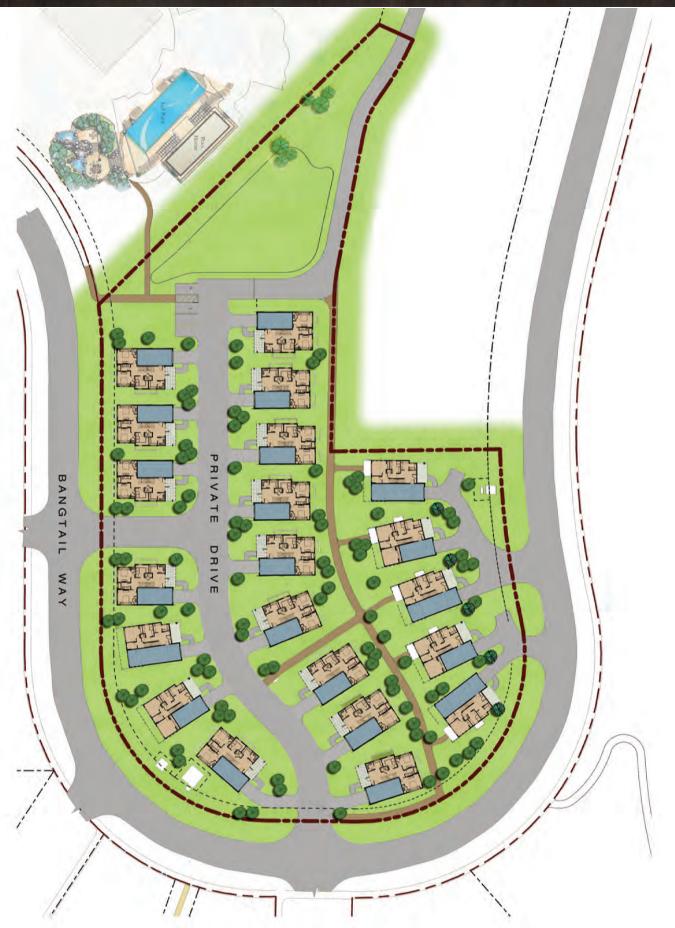

## **WILDHORSE MEADOWS**

Welcome to Wildhorse Meadows, Steamboat's only resort residential community with gondola access to the Steamboat Ski Resort. A mixed use, master planned community, Wildhorse Meadows is home to the simple, uncomplicated life. Set within this unique residential neighborhood, Flat Tops at Wildhorse Meadows homeowners will enjoy the convenience of a premier mountain location with world-class amenities including a 25 meter lap pool, grotto hot tubs, fitness center, game room for kids of all ages and trails connecting to downtown Steamboat.

As individual as you are so too are the floor plans. Ranging from two to five bedroom configurations, homes at Flat Tops provide flexibility and flow to meet everyday life. Our unique design provides indoor/outdoor living, maximizing space and functionality while minimizing operating and maintenance.