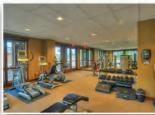

## **WILDHORSE MEADOWS**

Welcome to Wildhorse Meadows, Steamboat's only resort residential community with gondola access to the Steamboat Ski Resort. A mixed use, master planned community, Wildhorse Meadows is home to the simple, uncomplicated life. Set within this unique residential neighborhood, Flat Tops at Wildhorse Meadows homeowners will enjoy the convenience of a premier mountain location with world-class amenities including a 25 meter lap pool, grotto hot tubs, fitness center, game room for kids of all ages and trails connecting to downtown Steamboat.