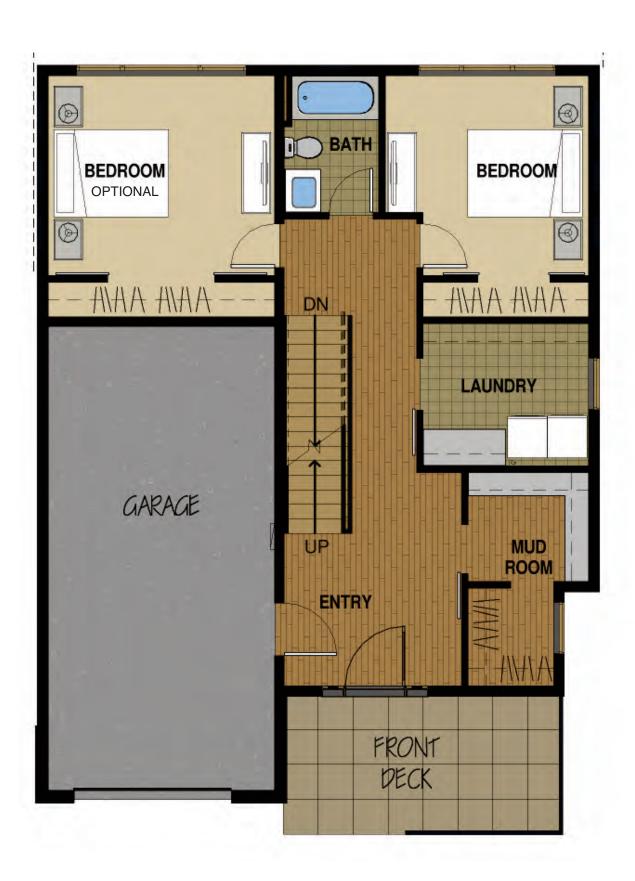

As individual as you are so too are the floor plans. Ranging from two to five bedroom configurations, homes at Flat Tops provide flexibility and flow to meet everyday life. Our unique design provides indoor/outdoor living, maximizing space and functionality while minimizing operating and maintenance.

## ROOF TOP DECK OPTIONAL

**BASEMENT** 

1ST FLOOR

2ND FLOOR

**ROOF TOP**