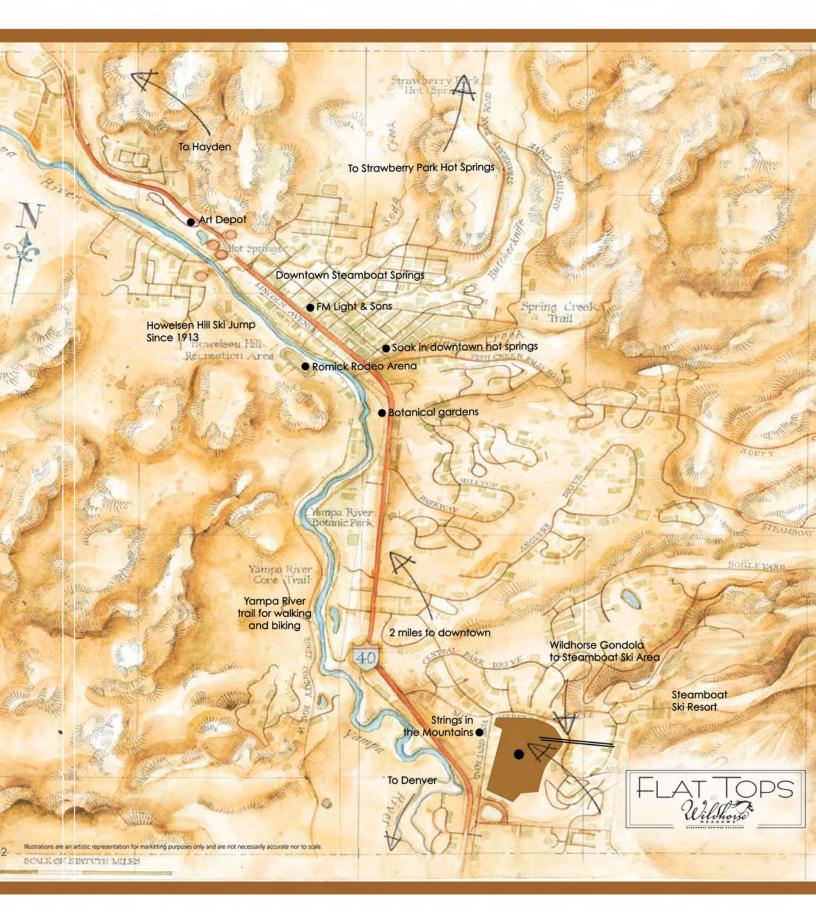

## **WILDHORSE MEADOWS**

Welcome to Wildhorse Meadows, Steamboat's only resort residential community with gondola access to the Steamboat Ski Resort. A mixed use, master planned community, Wildhorse Meadows is home to the simple, uncomplicated life. Set within this unique residential neighborhood, Flat Tops at Wildhorse Meadows homeowners will enjoy the convenience of a premier mountain location with world-class amenities including a 25 meter lap pool, grotto hot tubs, fitness center, game room for kids of all ages and trails connecting to downtown Steamboat.