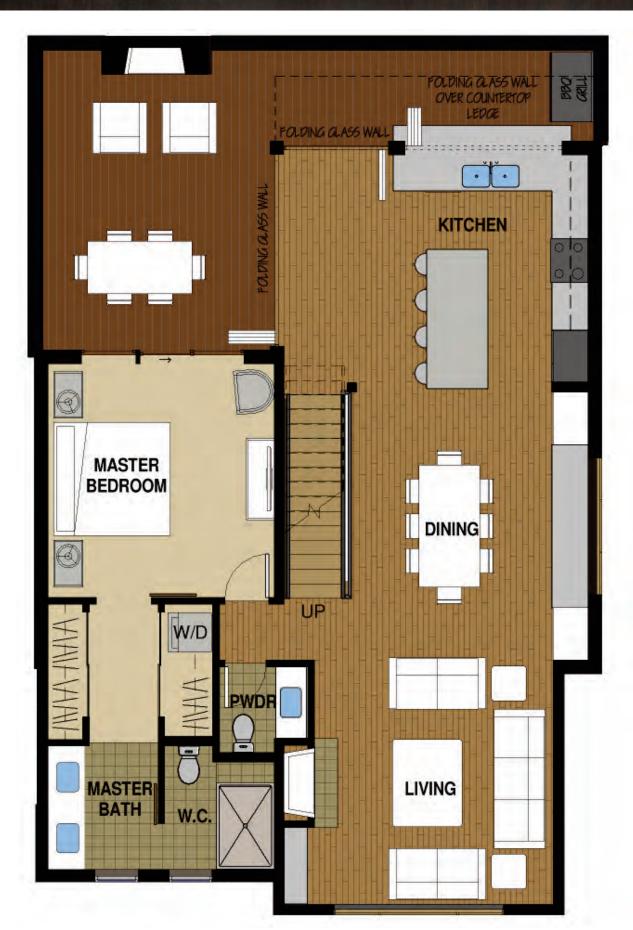

As individual as you are so too are the floor plans. Ranging from two to five bedroom configurations, homes at Flat Tops provide flexibility and flow to meet everyday life. Our unique design provides indoor/outdoor living, maximizing space and functionality while minimizing operating and maintenance.

Your new home awaits your arrival.

**BASEMENT** 

1ST FLOOR

2ND FLOOR

**ROOF TOP** 

**BASEMENT** 

1ST FLOOR

2ND FLOOR