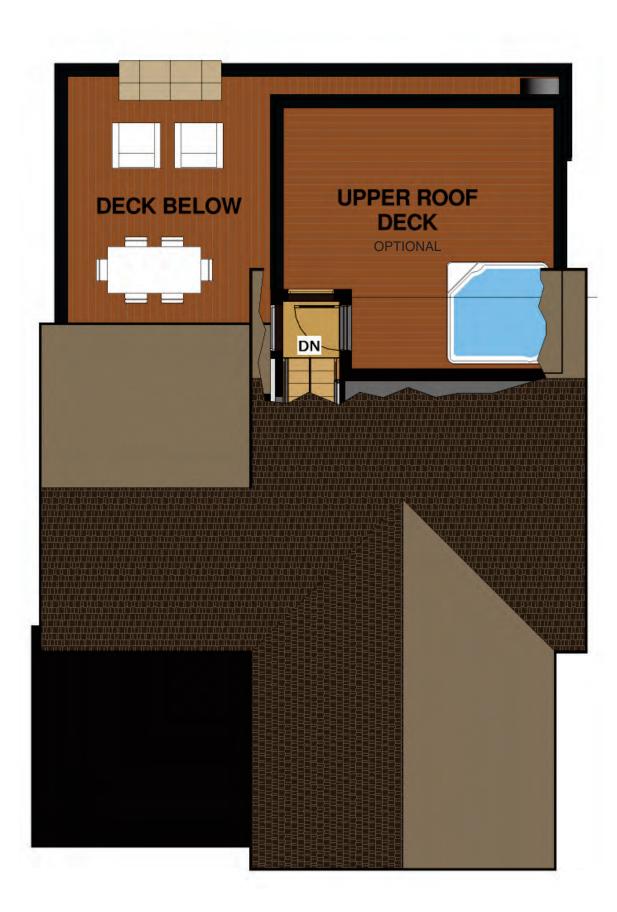

-class amenities including a 25 meter lap pool, grotto hot tubs, fitness center, game room for kids of all ages and trails connecting to downtown Steamboat.

As individual as you are so too are the floor plans. Ranging from two to five bedroom configurations, homes at Flat Tops provide flexibility and flow to meet everyday life. Our unique design provides indoor/outdoor living, maximizing space and functionality while minimizing operating and maintenance.

Your new home awaits your arrival.























**BASEMENT** 



1ST FLOOR



2ND FLOOR



**ROOF TOP** 







**BASEMENT** 



1ST FLOOR



2ND FLOOR



**ROOF TOP** 







**BASEMENT** 



1ST FLOOR



2ND FLOOR



**ROOF TOP** 









**BASEMENT** 



1ST FLOOR



2ND FLOOR



**ROOF TOP** 



## ROOF TOP DECK OPTIONAL





**BASEMENT** 



1ST FLOOR



2ND FLOOR



**ROOF TOP**