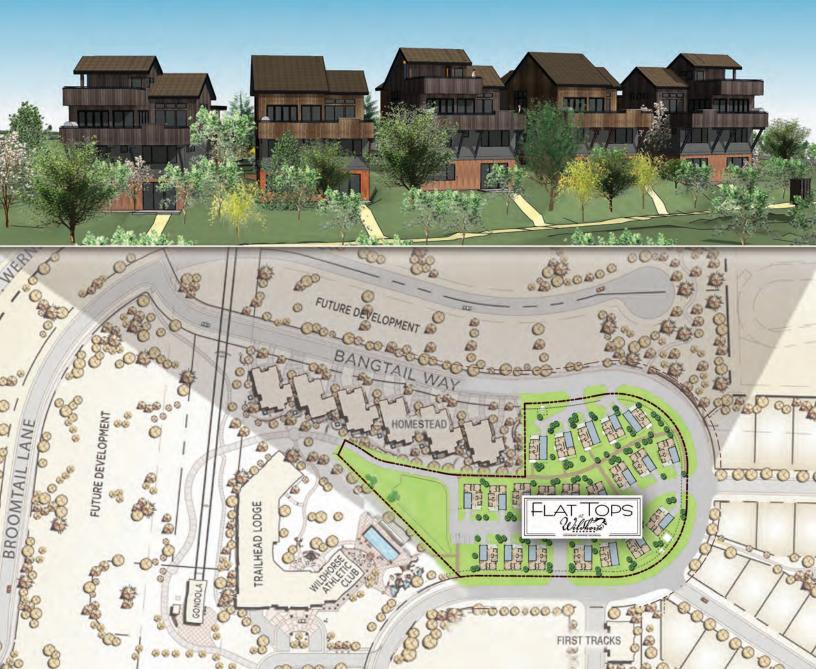

## **WILDHORSE MEADOWS**

Welcome to Wildhorse Meadows, Steamboat's only resort residential community with gondola access to the Steamboat Ski Resort. A mixed use, master planned community, Wildhorse Meadows is home to the simple, uncomplicated life. Set within this unique residential neighborhood, Flat Tops at Wildhorse Meadows homeowners will enjoy the convenience of a premier mountain location with world-class amenities including a 25 meter lap pool, grotto hot tubs, fitness center, game room for kids of all ages and trails connecting to downtown Steamboat.

As individual as you are so too are the floor plans. Ranging from two to five bedroom configurations, homes at Flat Tops provide flexibility and flow to meet everyday life. Our unique design provides indoor/outdoor living, maximizing space and functionality while minimizing operating and maintenance.