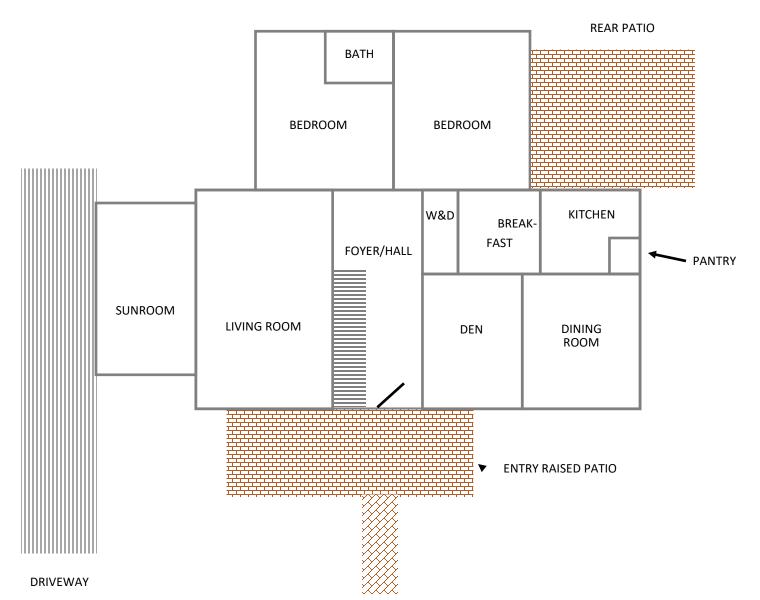

This is an indication of room layout and flow, it is not intended, nor should it be interpreted as a floor plan—it is not to scale and is subject to error.

This is an indication of room layout and flow, it is not intended, nor should it be interpreted as a floor plan—it is not to scale and is subject to error.