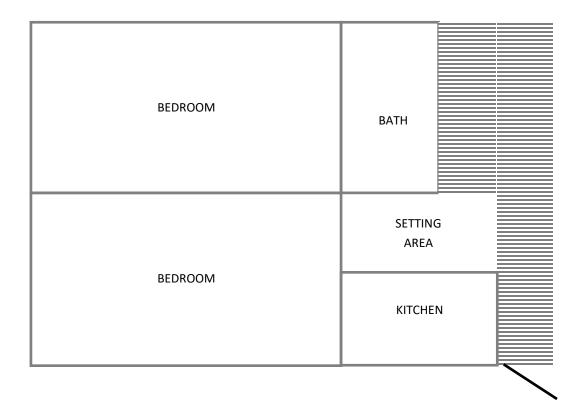

#### Main House—Second Floor

| BEDROOM | BEDROOM |
|---------|---------|
| BATH    | BEDROOM |

This is an indication of room layout and flow, it is not intended, nor should it be interpreted as a floor plan—it is not to scale and is subject to error.