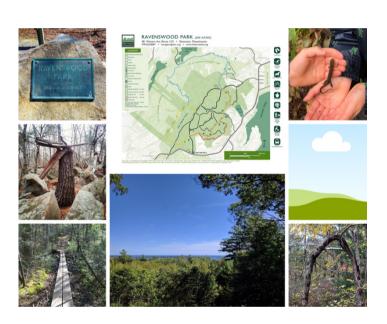

#### **GET OUTDOORS!**

#### Ravenswood Park - Gloucester

Ravenswood Park is part of <u>The Trustees</u>, a Massachusetts preservation and conservation non-profit. The park has over 600 acres and ten miles of trails to explore. Like other parks in the area you'll find a wide variety of plant an animal life as you meander the trails. All of the trails are relatively easy for people of all ages. You'll find vernal pools (be on the lookout for salamanders), glacial boulders, wetlands and ponds throughout the property. You can also get some good views of Gloucester Harbor from the Ledge Hill Trail (orange markers). Get Outdoors and enjoy the North Shore at Ravenswood Park!