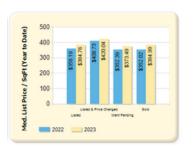

## MARKET UPDATE

Essex County Year Over Year

- Inventory is Lower year over year
- Median price per square foot is higher
- Homes are taking longer to sell
- Higher interest rates continue to stall both buyers and sellers
- Opportunities exist for buyers looking to enter the market
- See a current market report <u>here</u>