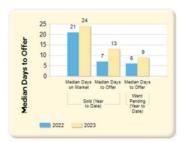

## MARKET UPDATE

Essex County Year Over Year

- Inventory is Lower year over year
- Median price per square foot is higher
- Homes are taking longer to sell
- Higher interest rates continue to stall both buyers and sellers
- Opportunities exist for buyers looking to enter the market
- See a current market report <u>here</u>