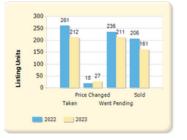

## MARKET UPDATE

Essex County Year Over Year

- Inventory is Lower year over year
- Median price per square foot is higher
- Homes are taking longer to sell
- Higher interest rates continue to stall both buyers and sellers
- Opportunities exist for buyers looking to enter the market
- See a current market report <u>here</u>