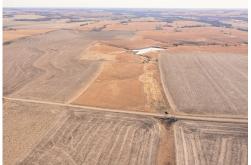

## PROPERTY ADDRESS: 725 Dogwood Ln, BLUE RAPIDS, KANSAS

**DESCRIPTION:** This mixed use property with 157+/- acres (S31-T05-R07) offers a great opportunity for someone to diversify their current operation. With approximately 88 acres of dryland crop ground and 67 acres of native grass it offers utility to any kind of producer. The soil types are primarily Wymore silty loam, Pawnee clay loam and Clime-Sogn complex. In the middle of the property you will find a beautiful pond, there to support the livestock side of things.