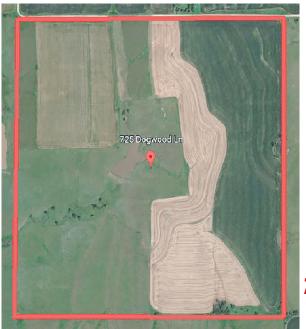

## PROPERTY ADDRESS: 725 Dogwood Ln, BLUE RAPIDS, KANSAS

**DESCRIPTION:** This mixed use property with 157+/- acres (S31-T05-R07) offers a great opportunity for someone to diversify their current operation. With approximately 88 acres of dryland crop ground and 67 acres of native grass it offers utility to any kind of producer. The soil types are primarily Wymore silty loam, Pawnee clay loam and Clime-Sogn complex. In the middle of the property you will find a beautiful pond, there to support the livestock side of things.