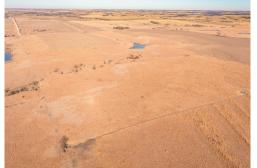

## PROPERTY ADDRESS: 725 Dogwood Ln, BLUE RAPIDS, KANSAS

**DESCRIPTION:** This mixed use property with 157+/- acres (S31-T05-R07) offers a great opportunity for someone to diversify their current operation. With approximately 88 acres of dryland crop ground and 67 acres of native grass it offers utility to any kind of producer. The soil types are primarily Wymore silty loam, Pawnee clay loam and Clime-Sogn complex. In the middle of the property you will find a beautiful pond, there to support the livestock side of things.