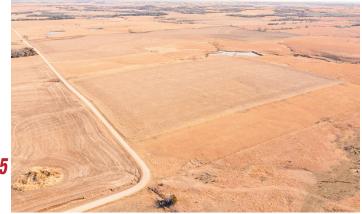

## PROPERTY ADDRESS: 725 Dogwood Ln, BLUE RAPIDS, KANSAS

**DESCRIPTION:** This mixed use property with 157+/- acres (S31-T05-R07) offers a great opportunity for someone to diversify their current operation. With approximately 88 acres of dryland crop ground and 67 acres of native grass it offers utility to any kind of producer. The soil types are primarily Wymore silty loam, Pawnee clay loam and Clime-Sogn complex. In the middle of the property you will find a beautiful pond, there to support the livestock side of things.