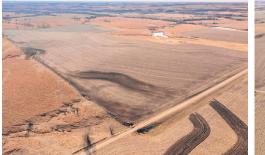

## PROPERTY ADDRESS: 725 Dogwood Ln, BLUE RAPIDS, KANSAS

**DESCRIPTION:** This mixed use property with 157+/- acres (S31-T05-R07) offers a great opportunity for someone to diversify their current operation. With approximately 88 acres of dryland crop ground and 67 acres of native grass it offers utility to any kind of producer. The soil types are primarily Wymore silty loam, Pawnee clay loam and Clime-Sogn complex. In the middle of the property you will find a beautiful pond, there to support the livestock side of things.