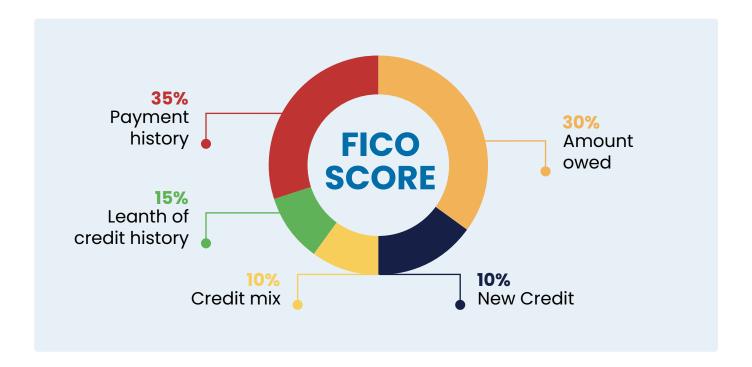

# **A BREAKDOWN** OF YOUR FICO SCORE

#### **AMOUNTS OWED**

- Total amount owed
- Amount owed as percentage of total available credit
- Number of different accounts with balances
- Amount owed as a percentage of available credit on each account
- How Much of each loan has been repaid

### **PAYMENT HISTORY**

- Credit Cards
- Retail credit accounts
- Installment loans
- Finance company accounts
- Mortgage payments
- Bankruptcies and lawsuits

Number of accounts and variety of account types

## **LENGTH OF CREDIT HISTORY**

- Age of oldest account
- Age of newest account
- Average age of accounts
- How recently an account has been used

#### **NEW CREDIT**

- Number of hard inquires that have ben made in the past 12 months
- Number of accounts opened recently