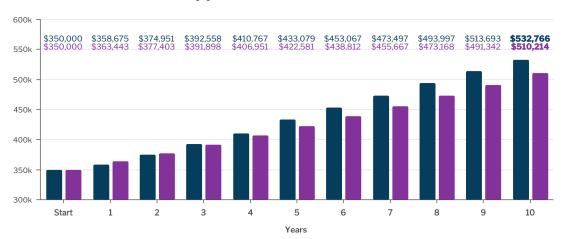

---------------|-----------|
| Closing Costs  | \$4,000   |
| % Down         | 20%       |
| Years Reviewed | 10        |

#### Overview

| _                     | _                       |                         |
|-----------------------|-------------------------|-------------------------|
| Avg/Yr<br><b>APPR</b> |                         | ROI                     |
|                       |                         |                         |
| \$18,277              |                         | 26%                     |
|                       |                         |                         |
| \$16,021              |                         | 23%                     |
|                       | <b>APPR</b><br>\$18,277 | <b>APPR</b><br>\$18,277 |

### **Appreciation after 10 Years**



### **Cumulative Appreciation after Closing Costs**



#### % Return on Investment with 20% Down





Powered By MBS Highway