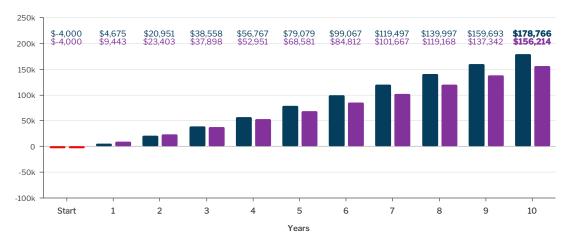

|
| % Down         | 20%       |
| Years Reviewed | 10        |

#### Overview

| _                     | _                       |                         |
|-----------------------|-------------------------|-------------------------|
| Avg/Yr<br><b>APPR</b> |                         | ROI                     |
|                       |                         |                         |
| \$18,277              |                         | 26%                     |
|                       |                         |                         |
| \$16,021              |                         | 23%                     |
|                       | <b>APPR</b><br>\$18,277 | <b>APPR</b><br>\$18,277 |

### **Appreciation after 10 Years**



### **Cumulative Appreciation after Closing Costs**



#### % Return on Investment with 20% Down





Powered By MBS Highway