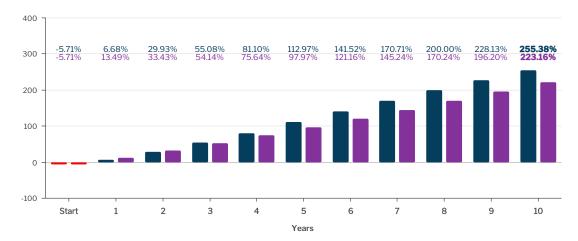

eviewed | 10        |

#### Overview

| _                     | _                       |                         |
|-----------------------|-------------------------|-------------------------|
| Avg/Yr<br><b>APPR</b> |                         | ROI                     |
|                       |                         |                         |
| \$18,277              |                         | 26%                     |
|                       |                         |                         |
| \$16,021              |                         | 23%                     |
|                       | <b>APPR</b><br>\$18,277 | <b>APPR</b><br>\$18,277 |

### **Appreciation after 10 Years**



### **Cumulative Appreciation after Closing Costs**



#### % Return on Investment with 20% Down





Powered By MBS Highway