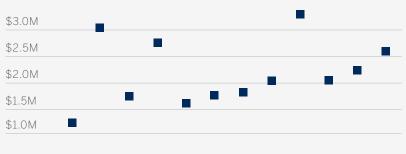

#### MEDIAN SOLD PRICE

July 2022 - June 2023

Jul Aug Sep Oct Nov Dec Jan Feb Mar Apr May Jun