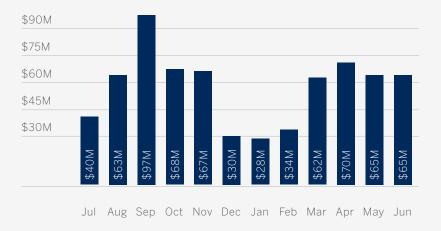

#### TOTAL SALES VOLUME

July 2022 - June 2023

Total Sales Volume

2022 vs 2023 % Change

-25.5%

Highest Sold Price

\$13,400,000

Based on information from flexmls/Telluride Association of Realtors®. This representation is based in whole or in part on data supplied by Telluride Association of Realtors®. Telluride Association of Realtors® does not guarantee nor is in any way responsible for its accuracy. Data maintained by Telluride Association of Realtors® may not reflect all real estate activity in the market.