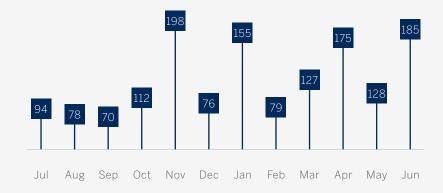

MIDYEAR 2023

## Quarterly Market Report

TELLURIDE, COLORADO





### AT A GLANCE

# Telluride

| Jan - June                | 2023        | % Change<br>YTD 2022 vs 2023 |
|---------------------------|-------------|------------------------------|
| Median Sold Price         | \$2,800,000 | 41.8%                        |
| Properties Sold           | 91          | -38.5%                       |
| Average Days on Market    | 142         | 25.7%                        |
| Average Price per Sq. Ft. | \$1,431     | 5.7%                         |

Telluride and Mountain Village

#### MEDIAN SOLD PRICE

July 2022 - June 2023



Jul Aug Sep Oct Nov Dec Jan Feb Mar Apr May Jun

#### AVERAGE DAYS ON MARKET

July 2022 - June 2023



#### TOTAL SALES VOLUME

July 2022 - June 2023



Total Sales Volume



2022 vs 2023 % Change

-25.5%

Highest Sold Price

\$13,400,000

Based on information from flexmls/Telluride Association of Realtors®. This representation is based in whole or in part on data supplied by Telluride Association of Realtors®. Telluride Association of Realtors® does not guarantee nor is in any way responsible for its accuracy. Data maintained by Telluride Association of Realtors® may not reflect all real estate activity in the market.

### Telluride

The Town of Telluride showcases Colorado's beauty unlike any other town. Nestled in a box canyon within the San Juan Mountains, the expansive wilderness, open space, and recreation make this a destination worth exploring. The town is a menagerie of colorful