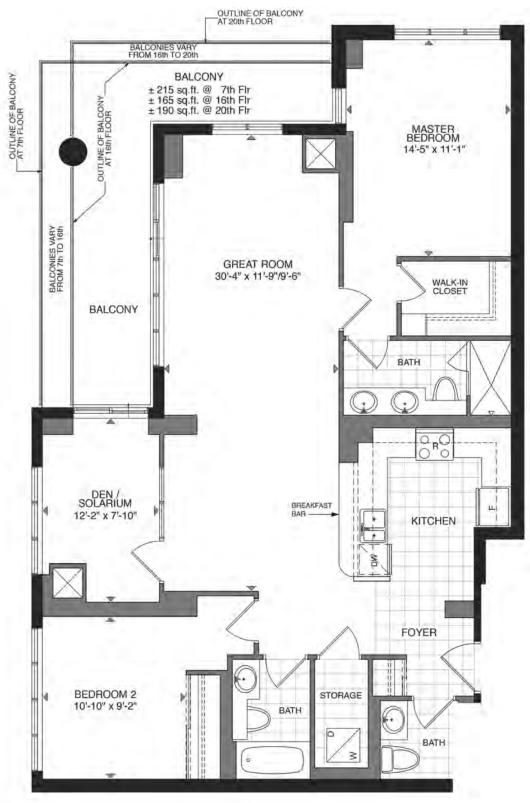

#### Pier 21

695 SQ. FT. 1 Bedroom 1 Bath









# Langelinie

2,035 SQ. FT. 3 Bedroom + Solarium 2.5 Bath









### Busselton

1,635 SQ. FT. 3 Bedroom 2.5 Bath











1,635 SQ. FT. 2 Bedroom + Solarium 2.5 Bath









# Sassandra

955 SQ. FT. 2 Bedroom 2 Bath







**D**3



# Sopot

960 SQ. FT. 2 Bedroom 2 Bath









# Huntington

1,280 SQ. FT. 3 Bedroom 2 Bath









# 1110 KING WEST Huntington - S

1,280 SQ. FT. 2 Bedroom + Solarium 2 Bath









#### Malibu

1,325 SQ. FT. 3 Bedroom 2.5 Bath









#### Malibu - S

1,325 SQ. FT. 2 Bedroom + Solarium 2.5 Bath









#### Monterey

1,000 SQ. FT. 2 Bedroom 2 Bath









#### **Unit 2201**

#### **PENTHOUSE**

2 Storey 2,480 SQ. FT. 2 Bedroom + Den 2.5 Bath



785 sq.ft. UPPER FLOOR



1,695 sq.ft. MAIN FLOOR



Broker | Billy Peach | Sales Representative | Hannah O'Brien | O: 613.546.4208 | E: info@just.condos





#### **Unit 2202**

#### **PENTHOUSE**

2,370 SQ. FT. 3 Bedroom + Den 2.5 Bath









#### **Unit 2203**

#### **PENTHOUSE**

2 Storey 2,680 SQ. FT. 2 Bedroom + Den

2.5 Bath











## **Unit 2204**

#### **PENTHOUSE**

2,615 SQ. FT. 2 Bedroom + Den 2.5 Bath