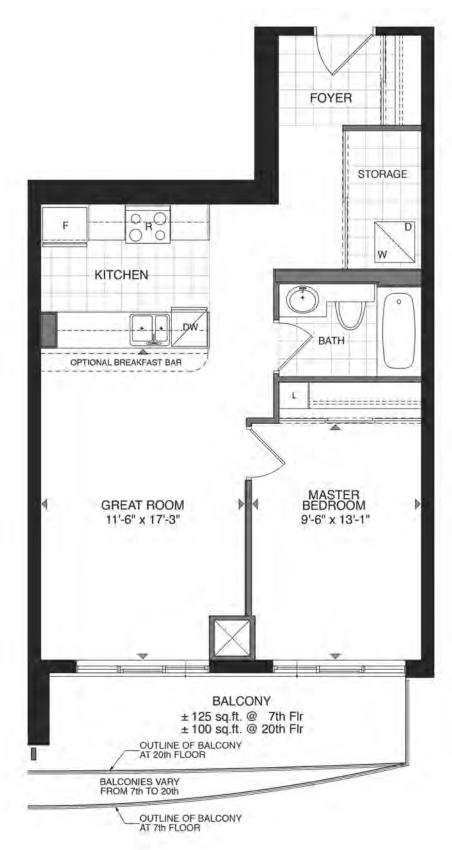

#### Pier 21

695 SQ. FT. 1 Bedroom 1 Bath









# Langelinie

2,035 SQ. FT. 3 Bedroom + Solarium 2.5 Bath









### Busselton

1,635 SQ. FT. 3 Bedroom 2.5 Bath











1,635 SQ. FT. 2 Bedroom + Solarium 2.5 Bath









# Sassandra

955 SQ. FT. 2 Bedroom 2 Bath







**D**3



# Sopot

960 SQ. FT. 2 Bedroom 2 Bath









# Huntington

1,280 SQ. FT. 3 Bedroom 2 Bath









# 1110 KING WEST Huntington - S

1,280 SQ. FT. 2 Bedroom + Solarium 2 Bath









#### Malibu

1,325 SQ. FT. 3 Bedroom 2.5 Bath









#### Malibu - S

1,325 SQ. FT. 2 Bedroom + Solarium 2.5 Bath









#### Monterey

1,000 SQ. FT. 2 Bedroom 2 Bath









#### **Unit 2201**

#### **PENTHOUSE**

2 Storey 2,480 SQ. FT. 2 Bedroom + Den 2.5 Bath



785 sq.ft. UPPER FLOOR



1,695 sq.ft. MAIN FLOOR



Broker | Billy Peach | Sales Representative |