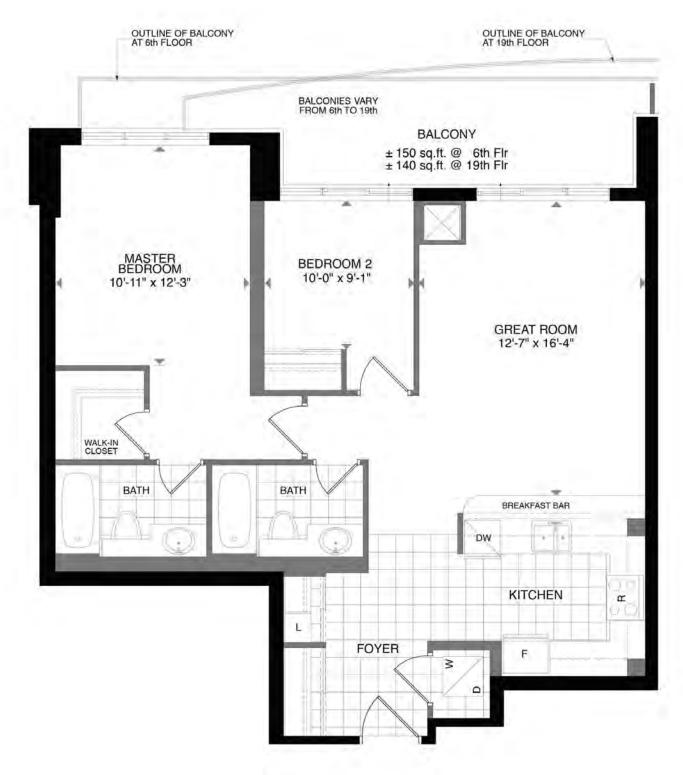

#### Pier 21

695 SQ. FT. 1 Bedroom 1 Bath









# Langelinie

2,035 SQ. FT. 3 Bedroom + Solarium 2.5 Bath









### Busselton

1,635 SQ. FT. 3 Bedroom 2.5 Bath











1,635 SQ. FT. 2 Bedroom + Solarium 2.5 Bath









# Sassandra

955 SQ. FT. 2 Bedroom 2 Bath







**D**3



# Sopot

960 SQ. FT. 2 Bedroom 2 Bath









# Huntington

1,280 SQ. FT. 3 Bedroom 2 Bath









# 1110 KING WEST Huntington - S

1,280 SQ. FT. 2 Bedroom + Solarium 2 Bath









#### Malibu

1,325 SQ. FT. 3 Bedroom 2.5 Bath









#### Malibu - S

1,325 SQ. FT. 2 Bedroom + Solarium 2.5 Bath









#### Monterey

1,000 SQ. FT. 2 Bedroom 2 Bath









#### **Unit 2201**

#### **PENTHOUSE**

2 Storey 2,480 SQ. FT. 2 Bedroom + Den 2.5 Bath



785 sq.ft. UPPER FLOOR



1,695 sq.ft. MAIN FLOOR



Broker | Billy Peach | Sales Representative | Hannah O'Brien | O: 613.546.4208 | E: info@just.condos





#### **Unit 2202**

#### **PENTHOUSE**

2,370 SQ. FT. 3 Bedroom + Den 2.5 Bath









#### **Unit 2203**

#### **PENTHOUSE**

2 Storey 2,680 SQ. FT. 2 Bedroom + Den

2.5 Bath











## **Unit 2204**

#### **PENTHOUSE**