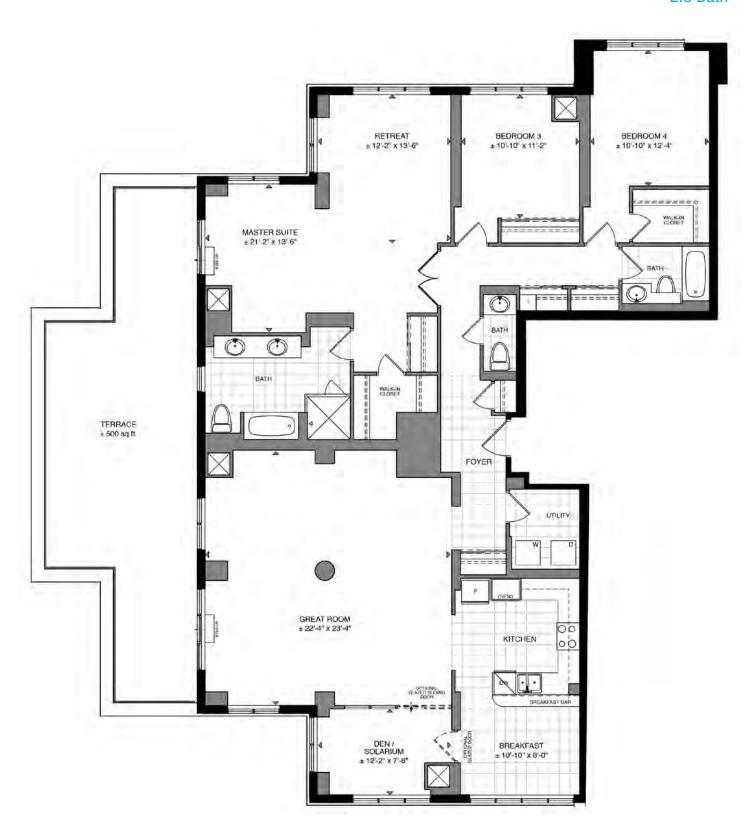

Q. FT. 2 Bedroom + Solarium 2.5 Bath









# Sassandra

955 SQ. FT. 2 Bedroom 2 Bath







**D**3



# Sopot

960 SQ. FT. 2 Bedroom 2 Bath









# Huntington

1,280 SQ. FT. 3 Bedroom 2 Bath









# 1110 KING WEST Huntington - S

1,280 SQ. FT. 2 Bedroom + Solarium 2 Bath









#### Malibu

1,325 SQ. FT. 3 Bedroom 2.5 Bath









#### Malibu - S

1,325 SQ. FT. 2 Bedroom + Solarium 2.5 Bath









#### Monterey

1,000 SQ. FT. 2 Bedroom 2 Bath









#### **Unit 2201**

#### **PENTHOUSE**

2 Storey 2,480 SQ. FT. 2 Bedroom + Den 2.5 Bath



785 sq.ft. UPPER FLOOR



1,695 sq.ft. MAIN FLOOR



Broker | Billy Peach | Sales Representative | Hannah O'Brien | O: 613.546.4208 | E: info@just.condos





#### **Unit 2202**

#### **PENTHOUSE**

2,370 SQ. FT. 3 Bedroom + Den 2.5 Bath









#### **Unit 2203**

#### **PENTHOUSE**

2 Storey 2,680 SQ. FT. 2 Bedroom + Den

2.5 Bath











## **Unit 2204**

#### **PENTHOUSE**

2,615 SQ. FT. 2 Bedroom + Den 2.5 Bath