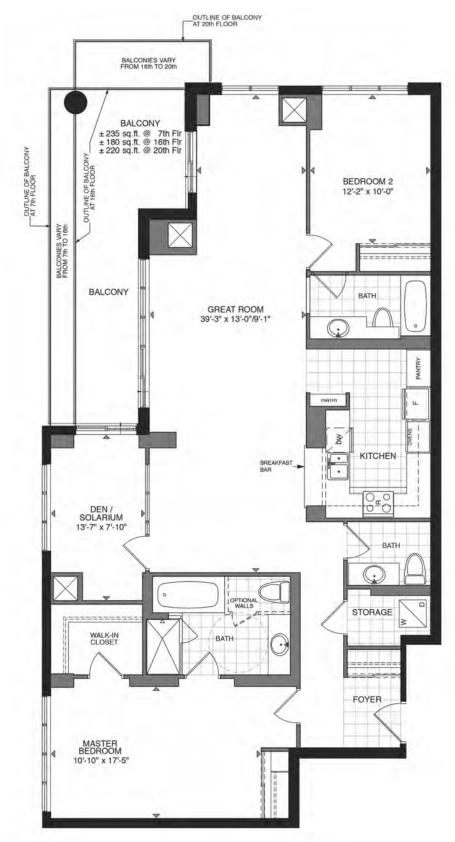

#### Pier 21

695 SQ. FT. 1 Bedroom 1 Bath









# Langelinie

2,035 SQ. FT. 3 Bedroom + Solarium 2.5 Bath









### Busselton

1,635 SQ. FT. 3 Bedroom 2.5 Bath











1,635 SQ. FT. 2 Bedroom + Solarium 2.5 Bath









# Sassandra

955 SQ. FT. 2 Bedroom 2 Bath







**D**3



# Sopot

960 SQ. FT. 2 Bedroom 2 Bath









# Huntington

1,280 SQ. FT. 3 Bedroom 2 Bath









# 1110 KING WEST Huntington - S

1,280 SQ. FT. 2 Bedroom + Solarium 2 Bath









#### Malibu

1,325 SQ. FT. 3 Bedroom 2.5 Bath









#### Malibu - S

1,325 SQ. FT. 2 Bedroom + Solarium 2.5 Bath









#### Monterey

1,000 SQ. FT. 2 Bedroom 2 Bath









#### **Unit 2201**

#### **PENTHOUSE**

2 Storey 2,480 SQ. FT. 2 Bedroom + Den 2.5 Bath



785 sq.ft. UPPER FLOOR



1,695 sq.ft. MAIN FLOOR



Broker | Billy Peach | Sales Representative | Hannah O'Brien | O: 613.546.4208 | E: info@just.condos





#### **Unit 2202**

#### **PENTHOUSE**

2,370 SQ. FT. 3 Bedroom + Den 2.5 Bath









#### **Unit 2203**

#### **PEN