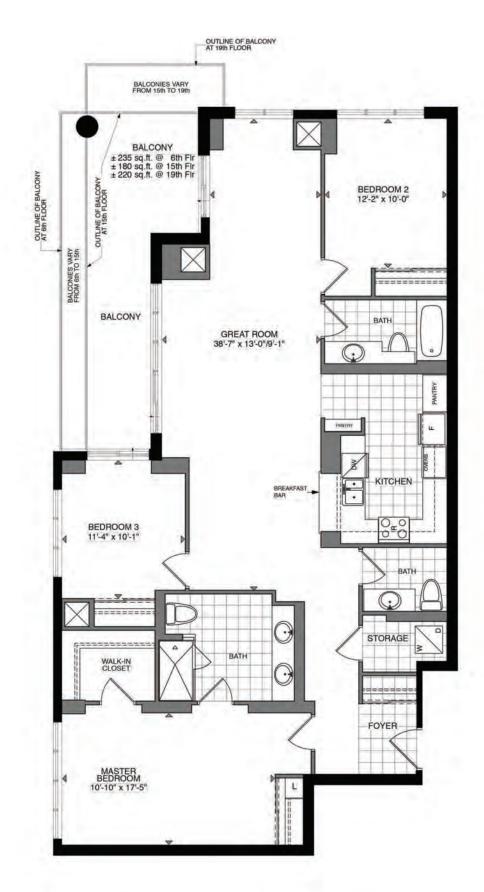

#### Pier 21

695 SQ. FT. 1 Bedroom 1 Bath









# Langelinie

2,035 SQ. FT. 3 Bedroom + Solarium 2.5 Bath









### Busselton

1,635 SQ. FT. 3 Bedroom 2.5 Bath











1,635 SQ. FT. 2 Bedroom + Solarium 2.5 Bath









# Sassandra

955 SQ. FT. 2 Bedroom 2 Bath







**D**3



# Sopot

960 SQ. FT. 2 Bedroom 2 Bath









# Huntington

1,280 SQ. FT. 3 Bedroom 2 Bath









# 1110 KING WEST Huntington - S

1,280 SQ. FT. 2 Bedroom + Solarium 2 Bath









#### Malibu

1,325 SQ. FT. 3 Bedroom 2.5 Bath









#### Malibu - S

1,325 SQ. FT. 2 Bedroom + Solarium 2.5 Bath









#### Monterey

1,000 SQ. FT. 2 Bedroom 2 Bath









#### **Unit 2201**

#### **PENTHOUSE**

2 Storey 2,480 SQ. FT. 2 Bedroom + Den 2.5 Bath



785 sq.ft. UPPER FLOOR



1,695 sq.ft. MAIN FLOOR



Broker | Billy Peach | Sales Representative | Hannah O'Brien | O: 613.546.4208 | E: info@just.condos





#### **Unit 2202**

#### **PENTHOUSE**

2,370 SQ. FT. 3 Bedroom