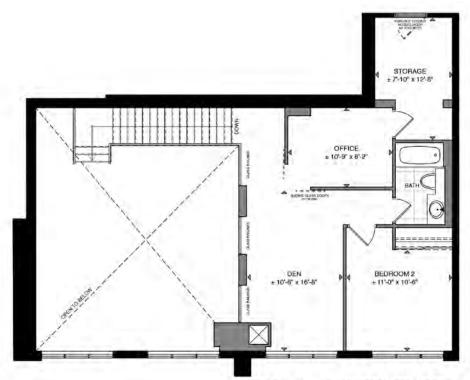

#### **PENTHOUSE**

2 Storey 2,480 SQ. FT. 2 Bedroom + Den 2.5 Bath

785 sq.ft. UPPER FLOOR

1,695 sq.ft. MAIN FLOOR

Broker | Billy Peach | Sales Representative | Hannah O'Brien | O: 613.546.4208 | E: info@just.condos