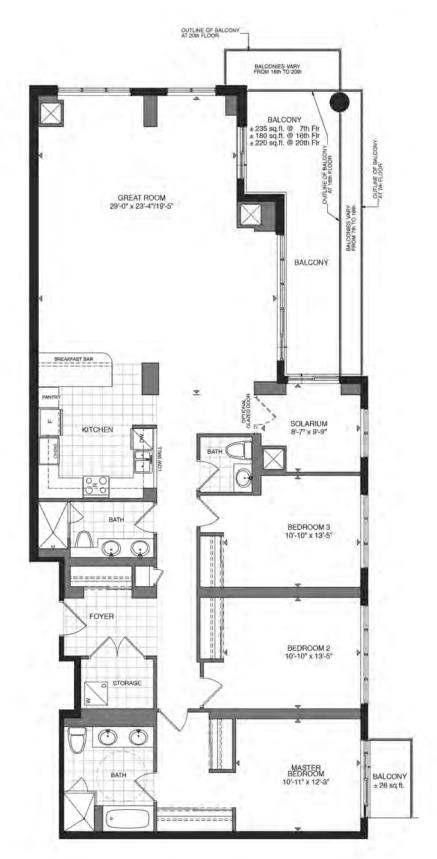

#### Pier 21

695 SQ. FT. 1 Bedroom 1 Bath









# Langelinie

2,035 SQ. FT. 3 Bedroom + Solarium 2.5 Bath









### Busselton

1,635 SQ. FT. 3 Bedroom 2.5 Bath











1,635 SQ. FT. 2 Bedroom + Solarium 2.5 Bath









# Sassandra

955 SQ. FT. 2 Bedroom 2 Bath







**D**3



# Sopot

960 SQ. FT. 2 Bedroom 2 Bath









# Huntington

1,280 SQ. FT. 3 Bedroom 2 Bath









# 1110 KING WEST Huntington - S

1,280 SQ. FT. 2 Bedroom + Solarium 2 Bath









#### Malibu

1,325 SQ. FT. 3 Bedroom 2.5 Bath









#### Malibu - S

1,325 SQ. FT. 2 Bedroom + Solarium 2.5 Bath









#### Monterey

1,000 SQ. FT. 2 Bedroom 2 Bath









#### **Unit 2201**

#### **PENTHOUSE**

2 Storey 2,480 SQ. FT. 2 Bedroom + Den 2.5 Bath



785 sq.ft. UPPER FLOOR



1,695 sq.ft. MAIN FLOOR



Broker | Billy Peach | Sales Representative | Hannah O'Brien | O: 613.546.4208 | E: info@just.condos





#### *