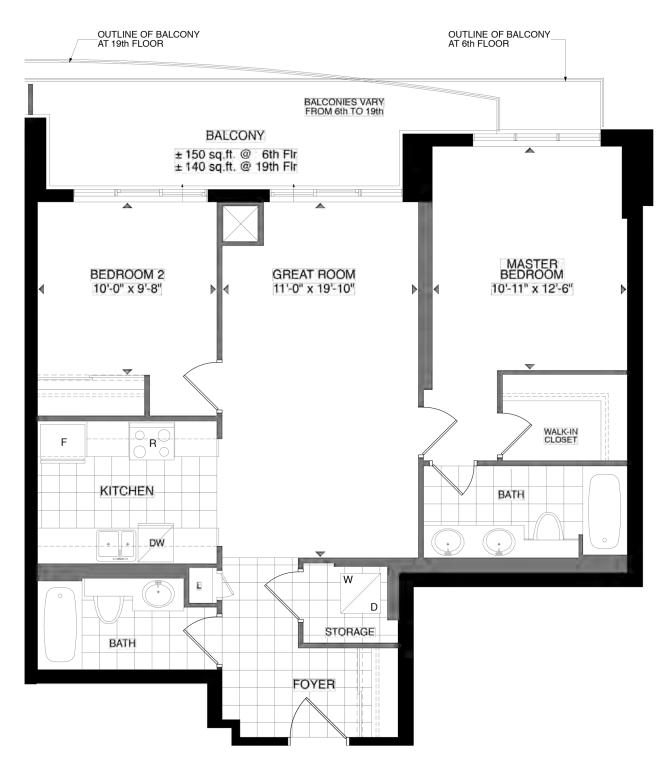

#### Pier 21

695 SQ. FT. 1 Bedroom 1 Bath









# Langelinie

2,035 SQ. FT. 3 Bedroom + Solarium 2.5 Bath









### Busselton

1,635 SQ. FT. 3 Bedroom 2.5 Bath











1,635 SQ. FT. 2 Bedroom + Solarium 2.5 Bath









# Sassandra

955 SQ. FT. 2 Bedroom 2 Bath







**D**3



# Sopot

960 SQ. FT. 2 Bedroom 2 Bath









# Huntington

1,280 SQ. FT. 3 Bedroom 2 Bath









# 1110 KING WEST Huntington - S

1,280 SQ. FT. 2 Bedroom + Solarium 2 Bath









#### Malibu

1,325 SQ. FT. 3 Bedroom 2.5 Bath









#### Malibu - S

1,325 SQ. FT. 2 Bedroom + Solarium 2.5 Bath









#### Monterey

1,000 SQ. FT. 2 Bedroom 2 Bath









#### **Unit 2201**

#### **PENTHOUSE**

2 Storey 2,480 SQ. FT. 2 Bedroom + Den 2.5 Bath



785 sq.ft. UPPER FLOOR



1,695 sq.ft. MAIN FLOOR



Broker | Billy Peach | Sales Representative | Hannah O'Brien | O: 613.546.4208 | E: info@just.condos





#### **Unit 2202**

#### **PENTHOUSE**

2,370 SQ. FT. 3 Bedroom + Den 2.5 Bath









#### **Unit 2203**

#### **PENTHOUSE**

2 Storey 2,680 SQ. FT. 2 Bedroom + Den

2