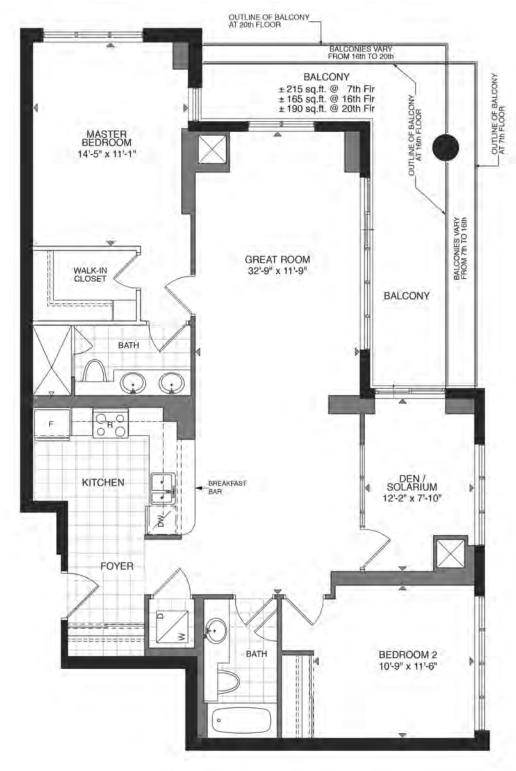

#### Pier 21

695 SQ. FT. 1 Bedroom 1 Bath









# Langelinie

2,035 SQ. FT. 3 Bedroom + Solarium 2.5 Bath









### Busselton

1,635 SQ. FT. 3 Bedroom 2.5 Bath











1,635 SQ. FT. 2 Bedroom + Solarium 2.5 Bath









# Sassandra

955 SQ. FT. 2 Bedroom 2 Bath







**D**3



# Sopot

960 SQ. FT. 2 Bedroom 2 Bath









# Huntington

1,280 SQ. FT. 3 Bedroom 2 Bath









# 1110 KING WEST Huntington - S

1,280 SQ. FT. 2 Bedroom + Solarium 2 Bath









#### Malibu

1,325 SQ. FT. 3 Bedroom 2.5 Bath









#### Malibu - S

1,325 SQ. FT. 2 Bedroom + Solarium 2.5 Bath









#### Monterey

1,000 SQ. FT. 2 Bedroom 2 Bath









#### **Unit 2201**

#### **PENTHOUSE**

2 Storey 2,480 SQ. FT. 2 Bedroom + Den 2.5 Bath



785 sq.ft. UPPER FLOOR



1,695 sq.ft. MAIN FLOOR



Broker | Billy Peach | Sales Representative | Hannah O'Brien | O: 613.546.4208 | E: info@just.condos





#### **Unit 2202**

#### **PENTHOUSE**

2,370 SQ. FT. 3 Bedroom + Den 2.5 Bath









#### **Unit 2203**

#### **PENTHOUSE**

2 Storey 2,680 SQ. FT. 2 Bedroom + Den

2.5 Bath











## **Unit 2204**

#### **PENTHOUSE**

2,615 SQ. FT. 2 Bedroom + Den 2.5 Bath