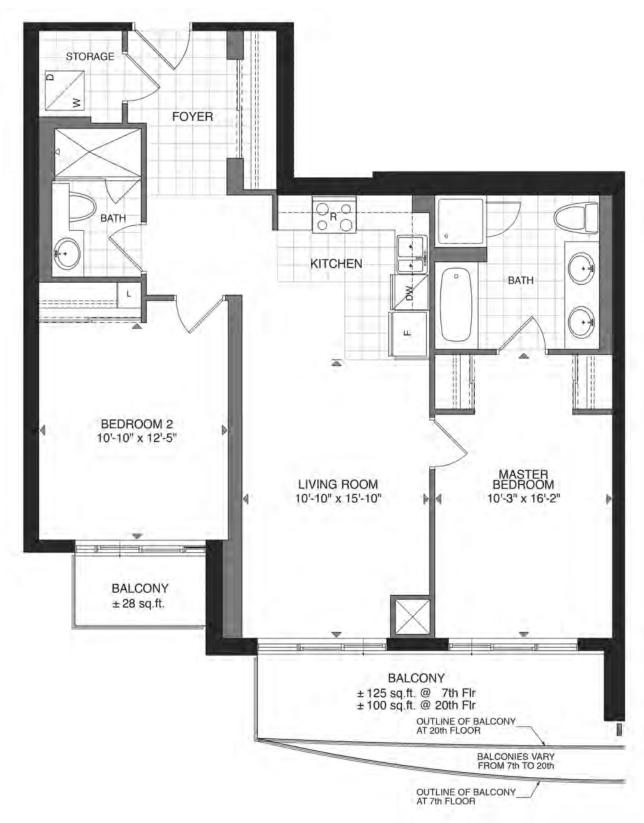

#### Pier 21

695 SQ. FT. 1 Bedroom 1 Bath









# Langelinie

2,035 SQ. FT. 3 Bedroom + Solarium 2.5 Bath









### Busselton

1,635 SQ. FT. 3 Bedroom 2.5 Bath











1,635 SQ. FT. 2 Bedroom + Solarium 2.5 Bath









# Sassandra

955 SQ. FT. 2 Bedroom 2 Bath







**D**3



# Sopot

960 SQ. FT. 2 Bedroom 2 Bath









# Huntington

1,280 SQ. FT. 3 Bedroom 2 Bath









# 1110 KING WEST Huntington - S

1,280 SQ. FT. 2 Bedroom + Solarium 2 Bath









#### Malibu

1,325 SQ. FT. 3 Bedroom 2.5 Bath









#### Malibu - S

1,325 SQ. FT. 2 Bedroom + Solarium 2.5 Bath









#### Monterey

1,000 SQ. FT. 2 Bedroom 2 Bath









#### **Unit 2201**

#### **PENTHOUSE**

2 Storey 2,480 SQ. FT. 2 Bedroom + Den 2.5 Bath



785 sq.ft. UPPER FLOOR



1,695 sq.ft. MAIN FLOOR



Broker | Billy Peach | Sales Representative | Hannah O'Brien | O: 613.546.4208 | E: info@just.condos





#### **Unit 2202**

#### **PENTHOUSE**

2,370 SQ. FT. 3 Bedroom + Den 2.5 Bath









#### **Unit 2203**

#### **PENTHOUSE**

2 Storey 2,680 SQ. FT. 2 Bedroom + Den

2.5 Bath











## **Unit 2204**

#### **PENTHOUSE**

2,615 SQ. FT. 2 Bedroom + Den 2.5 Bath