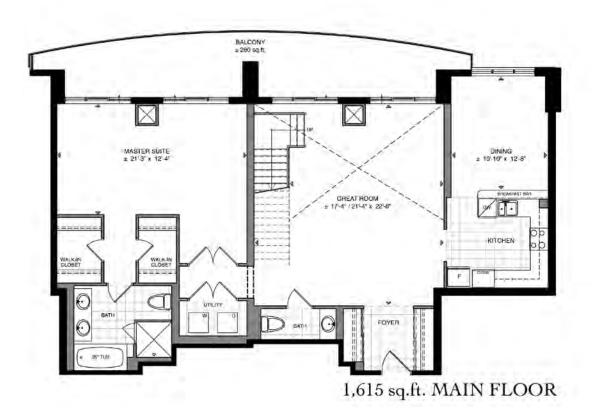

#### **Unit 2203**

#### **PENTHOUSE**

2 Storey 2,680 SQ. FT. 2 Bedroom + Den

2.5 Bath