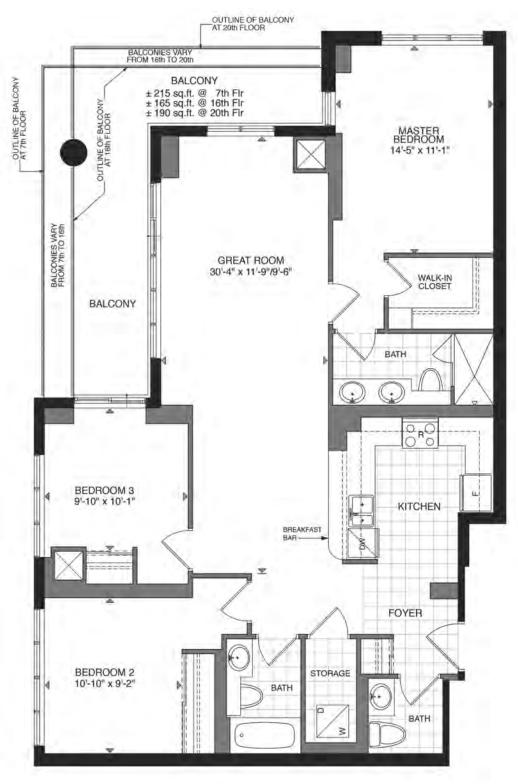

#### Pier 21

695 SQ. FT. 1 Bedroom 1 Bath









# Langelinie

2,035 SQ. FT. 3 Bedroom + Solarium 2.5 Bath









### Busselton

1,635 SQ. FT. 3 Bedroom 2.5 Bath











1,635 SQ. FT. 2 Bedroom + Solarium 2.5 Bath









# Sassandra

955 SQ. FT. 2 Bedroom 2 Bath







**D**3



# Sopot

960 SQ. FT. 2 Bedroom 2 Bath









# Huntington

1,280 SQ. FT. 3 Bedroom 2 Bath









# 1110 KING WEST Huntington - S

1,280 SQ. FT. 2 Bedroom + Solarium 2 Bath









#### Malibu

1,325 SQ. FT. 3 Bedroom 2.5 Bath









#### Malibu - S

1,325 SQ. FT. 2 Bedroom + Solarium 2.5 Bath









#### Monterey

1,000 SQ. FT. 2 Bedroom 2 Bath









#### **Unit 2201**

#### **PENTHOUSE**

2 Storey 2,480 SQ. FT. 2 Bedroom + Den 2.5 Bath



785 sq.ft. UPPER FLOOR



1,695 sq.ft. MAIN FLOOR



Broker | Billy Peach | Sales Representative | Hannah O'Brien | O: 613.546.4208 | E: info@just.condos





#### **Unit 2202**

#### **PENTHOUSE**

2,370 SQ. FT. 3 Bedroom + Den 2.5 Bath









#### **Unit 2203**

#### **PENTHOUSE**

2 Storey 2,680 SQ. FT. 2 Bedroom + Den

2.5 Bath











## **Unit 2204**

#### **PENTHOUSE**

2,615 SQ. FT. 2 Bedroom + Den 2.5 Bath