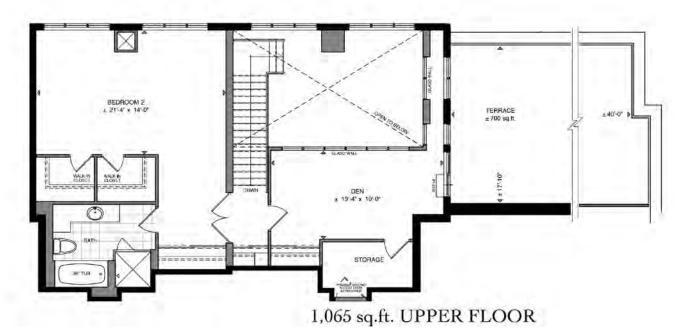

#### **Unit 2203**

#### **PENTHOUSE**

2 Storey 2,680 SQ. FT. 2 Bedroom + Den

2.5 Bath