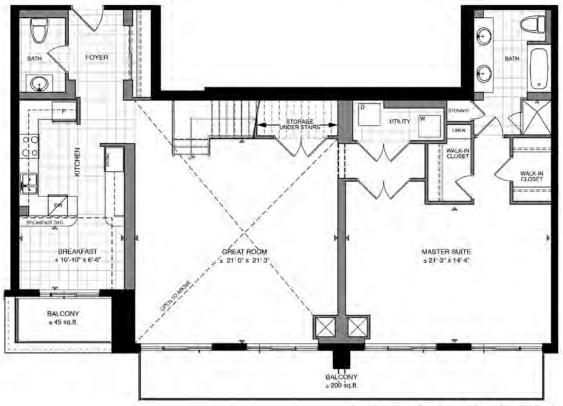

#### **Unit 2201**

#### **PENTHOUSE**

2 Storey 2,480 SQ. FT. 2 Bedroom + Den 2.5 Bath

785 sq.ft. UPPER FLOOR

1,695 sq.ft. MAIN FLOOR

Broker | Billy Peach | Sales Representative | Hannah O'Brien | O: 613.546.4208 | E: info@just.condos