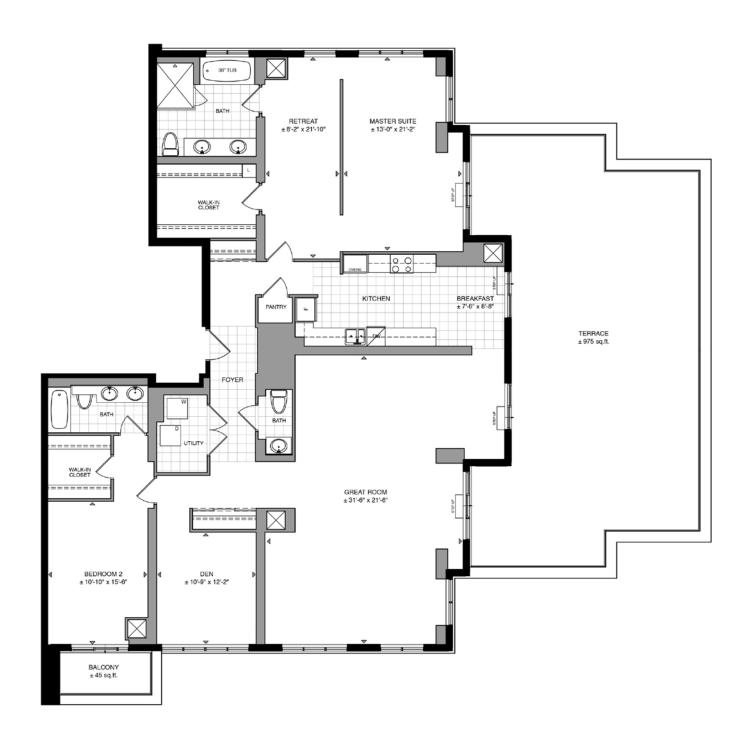

oom 2 Bath









# 1110 KING WEST Huntington - S

1,280 SQ. FT. 2 Bedroom + Solarium 2 Bath









#### Malibu

1,325 SQ. FT. 3 Bedroom 2.5 Bath









#### Malibu - S

1,325 SQ. FT. 2 Bedroom + Solarium 2.5 Bath









#### Monterey

1,000 SQ. FT. 2 Bedroom 2 Bath









#### **Unit 2201**

#### **PENTHOUSE**

2 Storey 2,480 SQ. FT. 2 Bedroom + Den 2.5 Bath



785 sq.ft. UPPER FLOOR



1,695 sq.ft. MAIN FLOOR



Broker | Billy Peach | Sales Representative | Hannah O'Brien | O: 613.546.4208 | E: info@just.condos





#### **Unit 2202**

#### **PENTHOUSE**

2,370 SQ. FT. 3 Bedroom + Den 2.5 Bath









#### **Unit 2203**

#### **PENTHOUSE**

2 Storey 2,680 SQ. FT. 2 Bedroom + Den

2.5 Bath











## **Unit 2204**

#### **PENTHOUSE**

2,615 SQ. FT. 2 Bedroom + Den 2.5 Bath