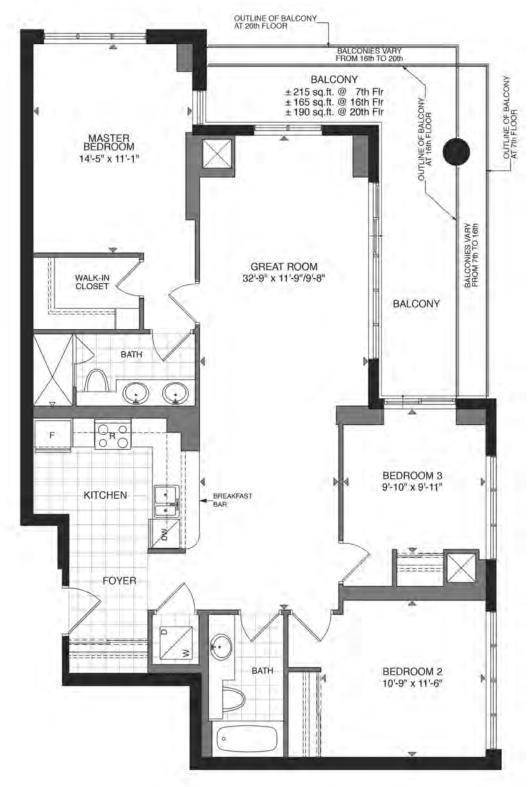

#### Pier 21

695 SQ. FT. 1 Bedroom 1 Bath









# Langelinie

2,035 SQ. FT. 3 Bedroom + Solarium 2.5 Bath









### Busselton

1,635 SQ. FT. 3 Bedroom 2.5 Bath











1,635 SQ. FT. 2 Bedroom + Solarium 2.5 Bath









# Sassandra

955 SQ. FT. 2 Bedroom 2 Bath







**D**3



# Sopot

960 SQ. FT. 2 Bedroom 2 Bath









# Huntington

1,280 SQ. FT. 3 Bedroom 2 Bath









# 1110 KING WEST Huntington - S

1,280 SQ. FT. 2 Bedroom + Solarium 2 Bath









#### Malibu

1,325 SQ. FT. 3 Bedroom 2.5 Bath









#### Malibu - S

1,325 SQ. FT. 2 Bedroom + Solarium 2.5 Bath









#### Monterey

1,000 SQ. FT. 2 Bedroom 2 Bath









#### **Unit 2201**

#### **PENTHOUSE**

2 Storey 2,480 SQ. FT. 2 Bedroom + Den 2.5 Bath



785 sq.ft. UPPER FLOOR



1,695 sq.ft. MAIN FLOOR



Broker | Billy Peach | Sales Representative | Hannah O'Brien | O: 613.546.4208 | E: info@just.condos





#### **Unit 2202**

#### **PENTHOUSE**

2,370 SQ. FT. 3 Bedroom + Den 2.5 Bath









#### **Unit 2203**

#### **PENTHOUSE**

2 Storey 2,680 SQ. FT. 2 Bedroom + Den

2.5 Bath











## **Unit 2204**

#### **PENTHOUSE**

2,615 SQ. FT. 2 Bedroom + Den 2.5 Bath