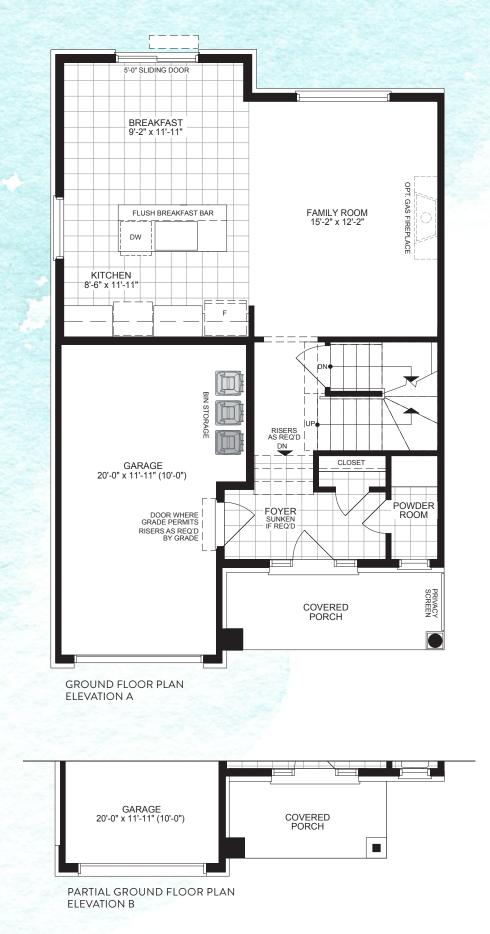

## ORIAN ELEVATION A & B - 1,454 SQ.FT.

SECOND FLOOR PLAN ELEVATION A & B

This plan is not to scale and is subject to architectural review and revision including without limitation, the applicable Dwelling being constructed with a layout that is the reverse of that set out above. All materials, specifications, details and dimensions, if any, are approximate and subject to change without notice in order to comply with building site conditions and municipal, structural, vendor and/or architectural requirements. Bulkheads are not shown on this plan and may be located in areas of the applicable Dwellings as required to provide venting and mechanical systems. Balconies, terraces and patios (if any) are shown for display purposes only and location and size are subject to change without notice. Window location, size and type may vary without notice. E.& O.E. 11/12/2021

ELEVATION A

PARTIAL BASEMENT PLAN ELEVATION B

COMEHOMETOAURA.CA