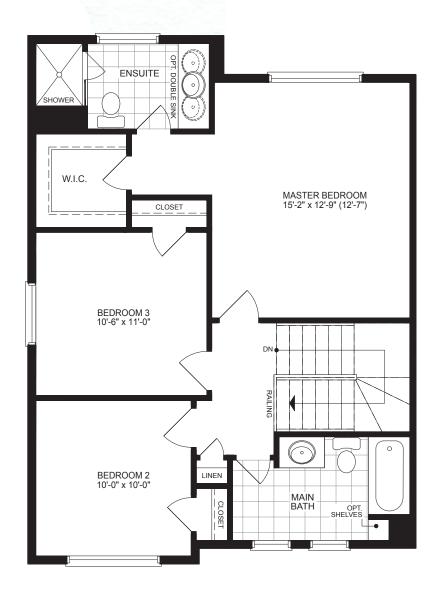

## ORIAN ELEVATION A & B - 1,454 SQ.FT.

SECOND FLOOR PLAN ELEVATION A & B

This plan is not to scale and is subject to architectural review and revision including without limitation, the applicable Dwelling being constructed with a layout that is the reverse of that set out above. All materials, specifications, details and dimensions, if any, are approximate and subject to change without notice in order to comply with building site conditions and municipal, structural, vendor and/or architectural requirements. Bulkheads are not shown on this plan and may be located in areas of the applicable Dwellings as required to provide venting and mechanical systems. Balconies, terraces and patios (if any) are shown for display purposes only and location and size are subject to change without notice. Window location, size and type may vary without notice. E.& O.E. 11/12/2021