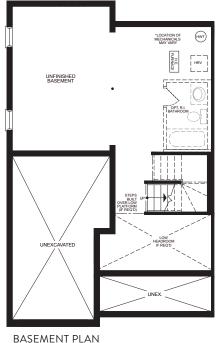

plan is not to scale and is subject to architectural review and revision including without limitation, the applicable Dwelling being constructed with a layout that is the reverse of that set out above. All materials, specifications, details and dimensions, if any, are approximate and subject to change without notice in order to comply with building site conditions and municipal, structural, vendor and/or architectural requirements. Bulkheads are not shown on this plan and may be located in areas of the applicable Dwellings as required to provide venting and mechanical systems. Balconies, terraces and patios (if any) are shown for display purposes only and location and size are subject to change without notice. Window location, size and type may vary without notice. E.& O.E. 11/12/2021





ELEVATION A



PARTIAL BASEMENT PLAN ELEVATION B







COMEHOMETOAURA.CA