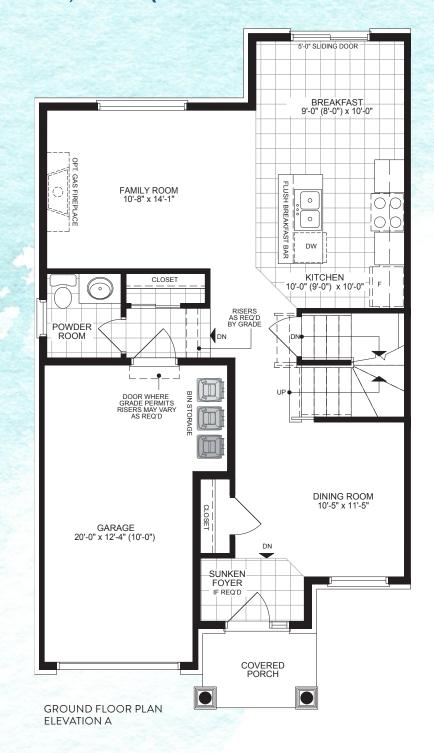

## RIVER

ELEVATION A & B - 1,578 SQ.FT.

## RIVER

ELEVATION A & B - 1,578 SQ.FT.

PARTIAL GROUND FLOOR PLAN ELEVATION B

BASEMENT PLAN ELEVATION A & B

This plan is not to scale and is subject to architectural review and revision including without limitation, the applicable Dwelling being constructed with a layout that is the reverse of that set out above. All materials, specifications, details and dimensions, if any, are approximate and subject to change without notice in order to comply with building site conditions and municipal, structural, vendor and/or architectural requirements. Bulkheads are not shown on this plan and may be located in areas of the applicable Dwellings as required to provide venting and mechanical systems. Balconies, terraces and patios (if any) are shown for display purposes only and location and size are subject to change without notice. Window location, size and type may vary without notice. E.& O.E.