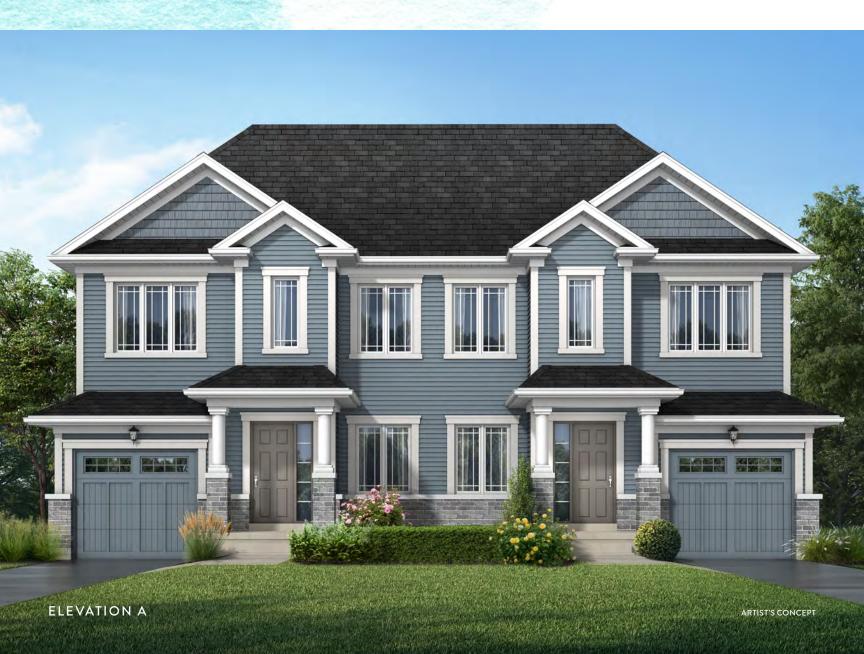

## RIVER

ELEVATION A & B - 1,578 SQ.FT.

## RIVER

ELEVATION A & B - 1,578 SQ.FT.

PARTIAL GROUND FLOOR PLAN ELEVATION B

BASEMENT PLAN ELEVATION A & B

This plan is not to scale and is subject to architectural review and revision including without limitation, the applicable Dwelling being constructed with a layout that is the reverse of that set out above. All materials, specifications, details and dimensions, if any, are approximate and subject to change without notice in order to comply with building site conditions and municipal, structural, vendor and/or architectural requirements. Bulkheads are not shown on this plan and may be located in areas of the applicable Dwellings as required to provide venting and mechanical systems. Balconies, terraces and patios (if any) are shown for display purposes only and location and size are subject to change without notice. Window location, size and type may vary without notice. E.& O.E.