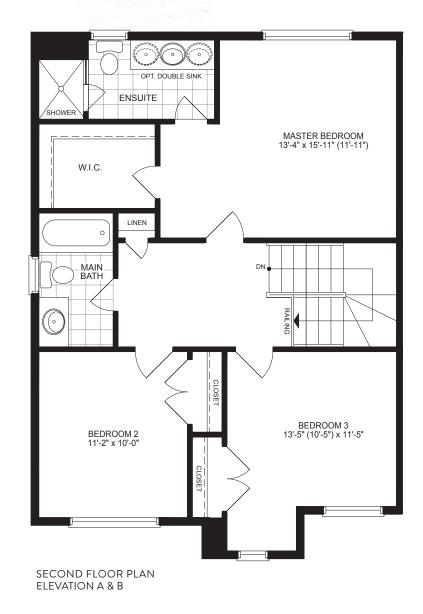

## RIVER

ELEVATION A & B - 1,578 SQ.FT.

## RIVER

ELEVATION A & B - 1,578 SQ.FT.

PARTIAL GROUND FLOOR PLAN ELEVATION B

BASEMENT PLAN ELEVATION A & B

This plan is not to scale and is subject to architectural review and revision including without limitation, the applicable Dwelling being constructed with a layout that is the reverse of that set out above. All materials, specifications, details and dimensions, if any, are approximate and subject to change without notice in order to comply with building site conditions and municipal, structural, vendor and/or architectural requirements. Bulkheads are not shown on this plan and may be located in areas of the applicable Dwellings as required to provide venting and mechanical systems. Balconies, terraces and patios (if any) are shown for display purposes only and location and size are subject to change without notice. Window location, size and type may vary without notice. E.& O.E.