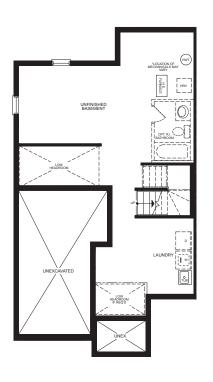

## RIVER

ELEVATION A & B - 1,578 SQ.FT.

## RIVER

ELEVATION A & B - 1,578 SQ.FT.

PARTIAL GROUND FLOOR PLAN ELEVATION B

BASEMENT PLAN ELEVATION A & B

This plan is not to scale and is subject to architectural review and revision including without limitation, the applicable Dwelling being constructed with a layout that is the reverse of that set out above. All materials, specifications, details and dimensions, if any, are approximate and subject to change without notice in order to comply with building site conditions and municipal, structural, vendor and/or architectural requirements. Bulkheads are not shown on this plan and may be located in areas of the applicable Dwellings as required to provide venting and mechanical systems. Balconies, terraces and patios (if any) are shown for display purposes only and location and size are subject to change without notice. Window location, size and type may vary without notice. E.& O.E.