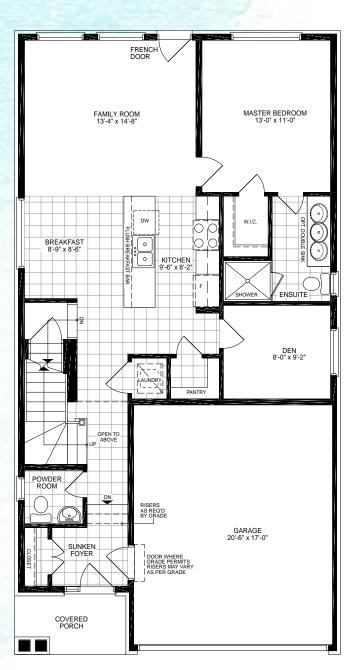

## ROWAN

ELEVATION A & B - 1,701 SQ.FT.

GROUND FLOOR PLAN ELEVATION A & B

OPT. GROUND FLOOR PLAN (DEN) ELEVATION A & B

OPT.. DEN CLOSET

SECOND FLOOR PLAN ELEVATION A & B

ALT. SECOND FLOOR PLAN ELEVATION A & B