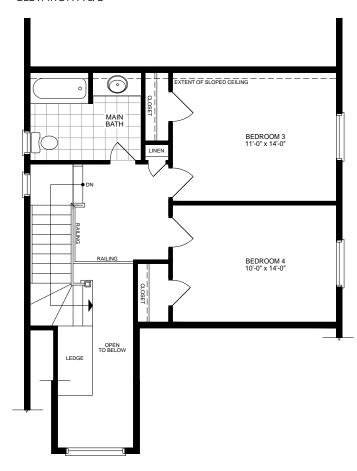

## ROWAN

ELEVATION A & B - 1,701 SQ.FT.

## ROWAN

ELEVATION A & B - 1,701 SQ.FT.

GROUND FLOOR PLAN ELEVATION A & B

OPT. GROUND FLOOR PLAN (DEN) ELEVATION A & B

OPT.. DEN CLOSET

SECOND FLOOR PLAN ELEVATION A & B

ALT. SECOND FLOOR PLAN ELEVATION A & B