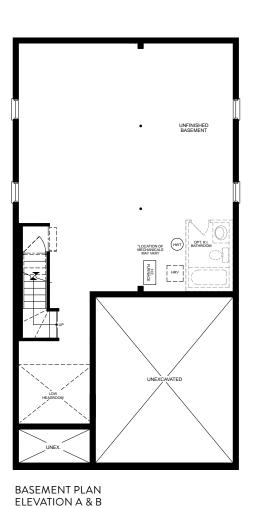

## ROWAN

ELEVATION A & B - 1,701 SQ.FT.

## ROWAN

ELEVATION A & B - 1,701 SQ.FT.

GROUND FLOOR PLAN ELEVATION A & B

OPT. GROUND FLOOR PLAN (DEN) ELEVATION A & B

OPT.. DEN CLOSET

SECOND FLOOR PLAN ELEVATION A & B

ALT. SECOND FLOOR PLAN ELEVATION A & B