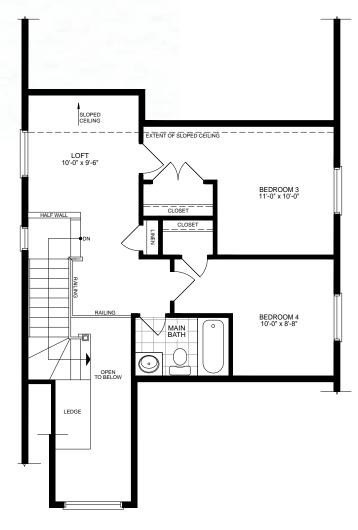

## ROWAN

ELEVATION A & B - 1,701 SQ.FT.

## ROWAN

ELEVATION A & B - 1,701 SQ.FT.

GROUND FLOOR PLAN ELEVATION A & B

OPT. GROUND FLOOR PLAN (DEN) ELEVATION A & B

OPT.. DEN CLOSET

SECOND FLOOR PLAN ELEVATION A & B

ALT. SECOND FLOOR PLAN ELEVATION A & B