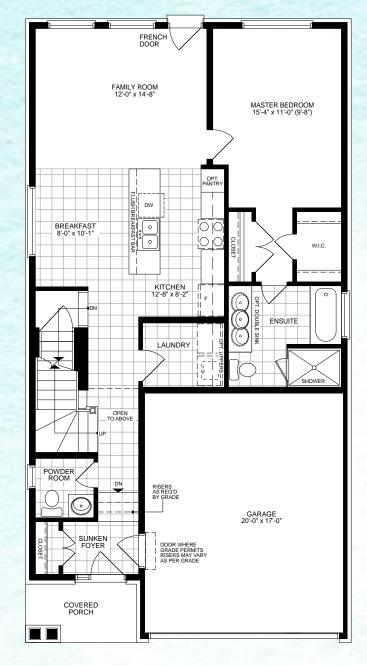

## ROWAN

ELEVATION A & B - 1,701 SQ.FT.

GROUND FLOOR PLAN ELEVATION A & B

OPT. GROUND FLOOR PLAN (DEN) ELEVATION A & B

OPT.. DEN CLOSET

SECOND FLOOR PLAN ELEVATION A & B

ALT. SECOND FLOOR PLAN ELEVATION A & B