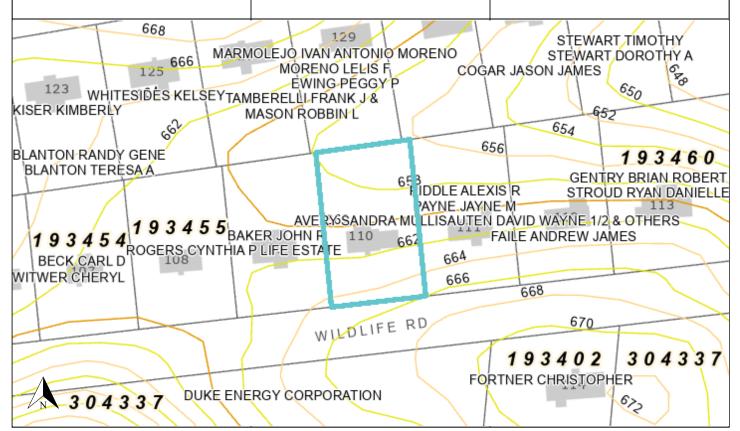

## **PRIMARY PROPERTY ADDRESS**

110 WILDLIFE RD, BELMONT, NC 28012

## **TAX INFORMATION**

**PARCEL #:** 193457 PIN #: 3592750946

**CURRENT OWNERS: AVERY SANDRA** 

MULLIS

MAILING ADDRESS: 34231 HIGHWAY 10, EXCELSIOR SPRINGS, MO 64024-

**NBHD #:** 4C018

**NBHD NAME: WEDGEWOOD** 

**TOWNSHIP: SOUTH POINT TOWNSHIP LEGAL DESC: WEDGEWOOD BLK A L 5 15** 

106 047 00 000

**DEED BOOK:** 5394 **PAGE:** 0318 **DEED RECORDING DATE: 2/23/2023** 

**SALES AMOUNT:** \$0 **PLAT BOOK: 024 PAGE: 032 STRUCTURE TYPE: RANCH YEAR BUILT: 1970 SQUARE FOOTAGE: 950** 

**VACANT: IMPROVED BASEMENT: NO** 

BED: 3 BATH: 1 HALF-BATH: 0

**MULTI-STRUCTURES: NO** 

**ACREAGE: 0.46 TAX CODE: 420** 

TAX DISTRICT: SOUTH POINT FD **VOLUNTARY AG DISTRICT: NO PROPERTY USE: RESIDENTIAL** 