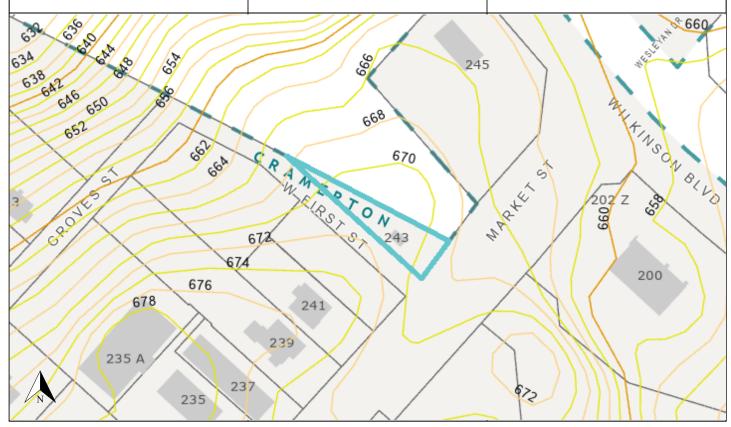

## **PRIMARY PROPERTY ADDRESS**

243 MARKET ST, CRAMERTON, NC 28032

## **TAX INFORMATION**

**PARCEL #:** 185576 **PIN #:** 3575829678

**CURRENT OWNERS: RAY OF SONSHINE** 

LLC

**MAILING ADDRESS:** 3826 S NEW HOPE RD SUITE 4, GASTONIA, NC 28056-

**NBHD #:** CR002

NBHD NAME: CRAMERTON CROSSROADS TOWNSHIP: SOUTH POINT TOWNSHIP LEGAL DESC: JOHN W GROVES L 1 15 031C

038 00 000

**DEED BOOK:** 5319 **PAGE:** 0679 **DEED RECORDING DATE:** 3/11/2022

**SALES AMOUNT:** \$106,000 **PLAT BOOK:** 002 **PAGE:** 017

STRUCTURE TYPE: RETAIL GENERAL

YEAR BUILT: 1998 SQUARE FOOTAGE: 160 VACANT: IMPROVED BASEMENT: NO

BED: 0 BATH: 0 HALF-BATH: 0

**MULTI-STRUCTURES:** NO

ACREAGE: 0.11 TAX CODE: 150

TAX DISTRICT: CRAMERTON CITY VOLUNTARY AG DISTRICT: NO PROPERTY USE: COMMERCIAL

185576 05/27/2014

**Disclaimer:** The information provided is not to be considered as a legal document or description. The map & parcel data is believed to be accurate, but Gaston County does not guarantee its accuracy. Values shown are as of January 1, 2023. - **Document created for printing on September 05, 2023**