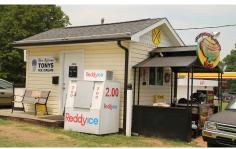

## **PRIMARY PROPERTY ADDRESS**

243 MARKET ST, CRAMERTON, NC 28032

## **TAX INFORMATION**

**PARCEL #:** 185576 **PIN #:** 3575829678

**CURRENT OWNERS: RAY OF SONSHINE** 

LLC

**MAILING ADDRESS:** 3826 S NEW HOPE RD SUITE 4, GASTONIA, NC 28056-

**NBHD #:** CR002

NBHD NAME: CRAMERTON CROSSROADS TOWNSHIP: SOUTH POINT TOWNSHIP LEGAL DESC: JOHN W GROVES L 1 15 031C

038 00 000

**DEED BOOK:** 5319 **PAGE:** 0679 **DEED RECORDING DATE:** 3/11/2022

**SALES AMOUNT:** \$106,000 **PLAT BOOK:** 002 **PAGE:** 017

STRUCTURE TYPE: RETAIL GENERAL

YEAR BUILT: 1998 SQUARE FOOTAGE: 160 VACANT: IMPROVED BASEMENT: NO