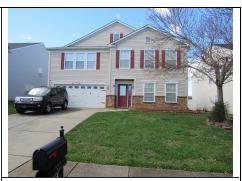

## PRIMARY PROPERTY ADDRESS

321 ZANDER WOODS CT, MOUNT HOLLY, NC 28120

005 00 000

**DEED BOOK:** 4885 **PAGE:** 2387 **DEED RECORDING DATE:** 12/19/2016

**SALES AMOUNT:** \$219,000 **PLAT BOOK:** 073 **PAGE:** 114

STRUCTURE TYPE: CONVENTIONAL

(MODERN)
YEAR BUILT: 2007
SQUARE FOOTAGE: 4202
VACANT: IMPROVED
BASEMENT: NO

**BED:** 5 **BATH:** 4 **HALF-BATH:** 0

**MULTI-STRUCTURES:** NO

ACREAGE: 0.19 TAX CODE: 230

TAX DISTRICT: MOUNT HOLLY CITY VOLUNTARY AG DISTRICT: NO PROPERTY USE: RESIDENTIAL

**Disclaimer:** The information provided is not to be considered as a legal document or description. The map & parcel data is believed to be accurate, but Gaston County does not guarantee its accuracy. Values shown are as of January 1, 2023. - **Document created for printing on June 01, 2024**