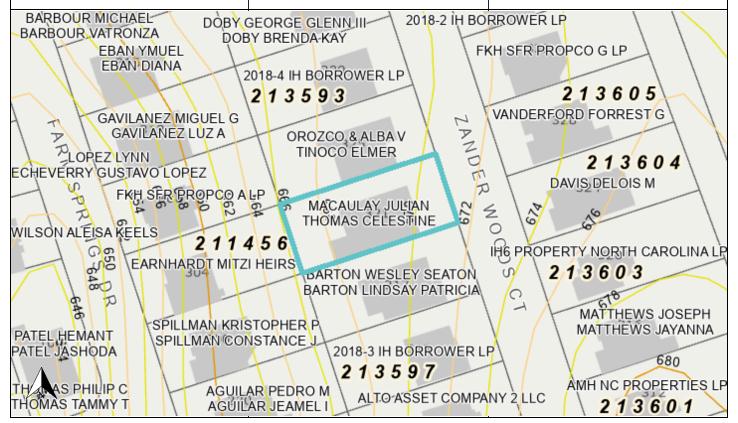

## **TAX INFORMATION**

**PARCEL #:** 213595 **PIN #:** 3598762278

**CURRENT OWNERS: MACAULAY JULIAN** 

THOMAS CELESTINE

**MAILING ADDRESS: 321 ZANDER WOODS** 

CT, MT HOLLY, NC 28120-8433

**NBHD #:** 3B069

NBHD NAME: KENDRICK FARM
TOWNSHIP: RIVER BEND TOWNSHIP
LEGAL DESC: KENDRICK FARM L 39 14 066

**BED:** 5 **BATH:** 4 **HALF-BATH:** 0

**MULTI-STRUCTURES:** NO

ACREAGE: 0.19 TAX CODE: 230

TAX DISTRICT: MOUNT HOLLY CITY VOLUNTARY AG DISTRICT: NO PROPERTY USE: RESIDENTIAL

**Disclaimer:** The information provided is not to be considered as a legal document or description. The map & parcel data is believed to be accurate, but Gaston County does not guarantee its accuracy. Values shown are as of January 1, 2023. - **Document created for printing on June 01, 2024**