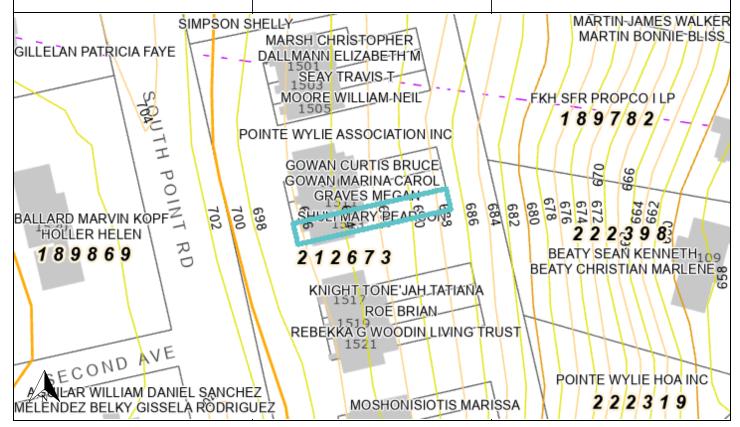

## **TAX INFORMATION**

**PARCEL #:** 189948 **PIN #:** 3593378437

**CURRENT OWNERS: SHULI MARY** 

**PEARSON** 

MAILING ADDRESS: 1513 S POINT RD,

BELMONT, NC 28012-**NBHD #:** 4B054

**NBHD NAME: POINTE WYLIE** 

**TOWNHOMES** 

TOWNSHIP: SOUTH POINT TOWNSHIP
LEGAL DESC: POINTE WYLIE TOWNHOMES
BLD 02 UNIT 06 15 068C 006 00 000
DEED BOOK: 5032 PAGE: 0917
DEED RECORDING DATE: 3/28/2019

SALES AMOUNT: \$135,000
PLAT BOOK: 038 PAGE: 078
STRUCTURE TYPE: TOWNHOUSE