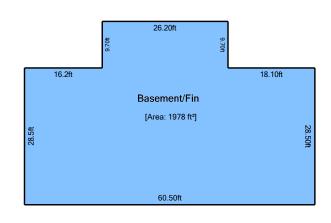

#### Sketch

20 ft

| Living Area                  | Nonliving Area                            |                        |
|------------------------------|-------------------------------------------|------------------------|
| 2nd Floor                    | 837.93 ft² Garage                         | 631.96 ft <sup>2</sup> |
| 1st Floor                    | 2153.96 ft² Deck                          | 574.15 ft <sup>2</sup> |
| Basement/Fin                 | 1978.39 ft² Porch                         | 253.17 ft²             |
| Total Living Area (rounded): | 4970 ft² Total Non-Living Area (rounded): | 1459 ft²               |

Sketch compliant with ANSI Z765-2021 for residential or ANSI/BOMA Z65.1-1996 for commercial. Not to be used for construction purposes.