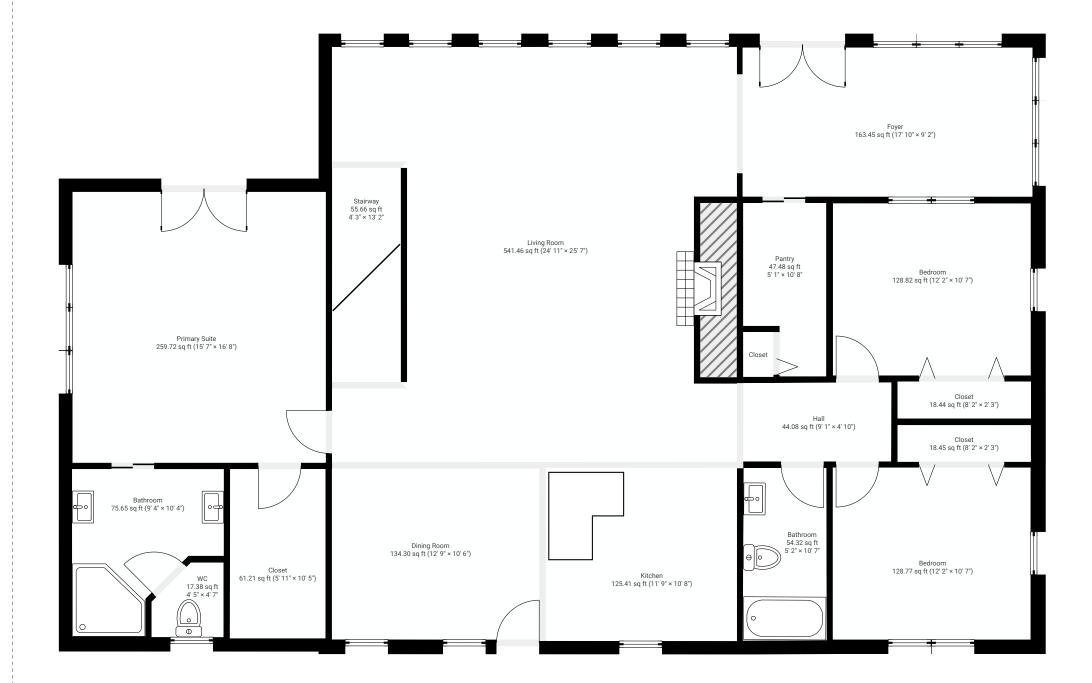

#### Project 1893

**SUBMITTED BY** 

**CREATED ON** 2024-03-26

LOCATION 7994 Three Top Road Todd NC

DETAILS Floors: 3 Rooms: 33

Carolina MeasurePro

168 Oakbrook Dr 27006 Advance NC

Don@CarolinaMeasurePro.com CarolinaMeasurePro.com

**→** 336-355-7971

**License** C39034

This floor plan is provided without warranty as to its absolute accuracy. Not to be used for construction purposes.

▼ 1st Floor ROOMS: 17

**▼** 2nd Floor

ROOMS: 4

# Project 1893

SUBMITTED BY
Don Williams
don@carolinameasurepro.com

336-355-7971

CREATED ON 2024-03-26

LOCATION 7994 Three Top Road Todd NC

Property of the property of th

Carolina MeasurePro

168 Oakbrook Dr 27006 Advance NC

Don@CarolinaMeasurePro.com CarolinaMeasurePro.com

**→** 336-355-7971

License C39034

This floor plan is provided without warranty as to its absolute accuracy. Not to be used for construction purposes.

### Project 1893

SUBMITTED BY
Don Williams
don@carolinameasurepro.com

336-355-7971

CREATED ON 2024-03-26

LOCATION 7994 Three Top Road Todd NC

DETAILS Floors: 3 Rooms: 33

Carolina MeasurePro

168 Oakbrook Dr 27006 Advance NC

Don@CarolinaMeasurePro.com CarolinaMeasurePro.com

**→** 336-355-7971

**License** C39034

This floor plan is provided without warranty as to its absolute accuracy. Not to be used for construction purposes.