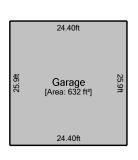

# GREEN & BLUE TOTALS ARE BILLABLE SQUARE FOOTAGE

Copyright© 2009-2024 Carolina MeasurePro® Carolina Realty Services LLC

**NCREC License C-39034** 

| <b>Certified Residential Measure Report</b> |                  |                |                                         | Report Date                             |      | ivie                          | asure                     | Date                                             |                                       | Report/PIN #                           |       |                                       |  |
|---------------------------------------------|------------------|----------------|-----------------------------------------|-----------------------------------------|------|-------------------------------|---------------------------|--------------------------------------------------|---------------------------------------|----------------------------------------|-------|---------------------------------------|--|
| Certified Nesidell                          | tiai ivicasure i | repoi          | 2                                       | 6MAR24                                  |      | 26                            | MAR                       | R24                                              |                                       | 04122273                               |       |                                       |  |
| Property Address:                           | 7994 Th          | p Road, T      | Road, Todd NC                           |                                         | AG   | AG Code: SUF                  |                           | IA                                               |                                       |                                        |       |                                       |  |
| Property Type:                              | SFR Coun         |                | nty: Ashe                               |                                         |      | Measured By NCRE<br>Licensee: |                           | C                                                | GD Williams                           |                                        |       |                                       |  |
|                                             |                  | Re             | sidential                               | Measure Ca                              | alcu | lations                       | }                         |                                                  |                                       |                                        |       |                                       |  |
| Area Descri                                 |                  | Below<br>Grade | Above<br>Grade<br>Heated<br>Living Area | Below<br>Grade<br>Heated<br>Living Area | No   | Heated<br>on-Living<br>Area   | No<br>Hea<br>Non-L<br>Are | ted<br>.iving                                    | Garage<br>Carport<br>Porte<br>Cochere | Ceiling<br>Height<br>Area<br>Exclusion | Other | Decks<br>Porches<br>Patios<br>Balcony |  |
| 1 <sup>st</sup> Floor                       |                  |                | 2154                                    |                                         |      |                               |                           |                                                  |                                       |                                        |       | 827                                   |  |
| 2 <sup>nd</sup> Floor                       |                  |                | 838                                     |                                         |      |                               |                           |                                                  |                                       |                                        |       |                                       |  |
| 3 <sup>rd</sup> Floor                       |                  |                |                                         |                                         |      |                               |                           |                                                  |                                       |                                        |       |                                       |  |
| Lower Level                                 |                  | X              |                                         |                                         |      |                               |                           |                                                  |                                       |                                        |       |                                       |  |
| Basement                                    |                  | Х              |                                         | 1978                                    |      |                               |                           |                                                  |                                       |                                        |       |                                       |  |
| Detached Garage                             |                  |                |                                         |                                         |      |                               |                           |                                                  | 632                                   |                                        |       |                                       |  |
|                                             |                  |                |                                         |                                         |      |                               |                           |                                                  |                                       |                                        |       |                                       |  |
| TOTALS                                      |                  |                | 2992                                    | 1978                                    |      |                               |                           |                                                  | 632                                   |                                        |       | 827                                   |  |
| Heated Living Area Square Footage           |                  |                | 4970                                    |                                         | 632  |                               |                           | Non-Heated and/or Non-Living Area Square Footage |                                       |                                        |       |                                       |  |
| Tax Card HLA Comparison                     |                  |                | 3116                                    |                                         |      | 5602                          |                           | TOTAL SQUARE FOOTAGE                             |                                       |                                        |       | +                                     |  |
| *NOTES:                                     |                  |                |                                         |                                         |      |                               |                           |                                                  |                                       |                                        |       |                                       |  |

#### Sketch

20 ft

| Living Area                  | Nonliving Area                            |                        |
|------------------------------|-------------------------------------------|------------------------|
| 2nd Floor                    | 837.93 ft² Garage                         | 631.96 ft <sup>2</sup> |
| 1st Floor                    | 2153.96 ft² Deck                          | 574.15 ft <sup>2</sup> |
| Basement/Fin                 | 1978.39 ft² Porch                         | 253.17 ft²             |
| Total Living Area (rounded): | 4970 ft² Total Non-Living Area (rounded): | 1459 ft²               |