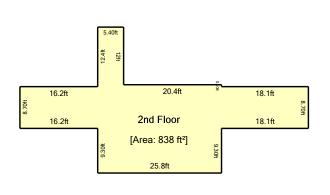

#### Sketch

20 ft

| Living Area                  | Nonliving Area                            |                        |
|------------------------------|-------------------------------------------|------------------------|
| 2nd Floor                    | 837.93 ft² Garage                         | 631.96 ft <sup>2</sup> |
| 1st Floor                    | 2153.96 ft² Deck                          | 574.15 ft <sup>2</sup> |
| Basement/Fin                 | 1978.39 ft² Porch                         | 253.17 ft²             |
| Total Living Area (rounded): | 4970 ft² Total Non-Living Area (rounded): | 1459 ft²               |

Sketch compliant with ANSI Z765-2021 for residential or ANSI/BOMA Z65.1-1996 for commercial. Not to be used for construction purposes.