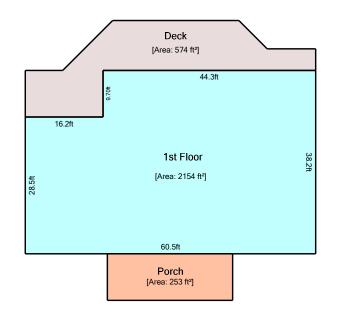

#### Sketch

20 ft

| Living Area                  | Nonliving Area                            |                        |
|------------------------------|-------------------------------------------|------------------------|
| 2nd Floor                    | 837.93 ft² Garage                         | 631.96 ft <sup>2</sup> |
| 1st Floor                    | 2153.96 ft² Deck                          | 574.15 ft <sup>2</sup> |
| Basement/Fin                 | 1978.39 ft² Porch                         | 253.17 ft²             |
| Total Living Area (rounded): | 4970 ft² Total Non-Living Area (rounded): | 1459 ft²               |

Sketch compliant with ANSI Z765-2021 for residential or ANSI/BOMA Z65.1-1996 for commercial. Not to be used for construction purposes.