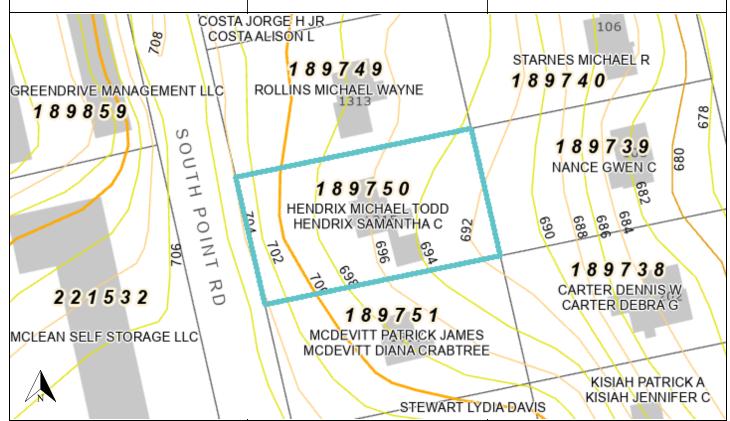

## **TAX INFORMATION**

**PARCEL #:** 189750 **PIN #:** 3593386340

**CURRENT OWNERS: HENDRIX MICHAEL** 

TODD HENDRIX SAMANTHA C

**MAILING ADDRESS: 1315 SOUTH POINT** 

RD, BELMONT, NC 28012-

**NBHD #:** 4B038

NBHD NAME: SOUTH HILL ESTATES
TOWNSHIP: SOUTH POINT TOWNSHIP
LEGAL DESC: SOUTH HILL ESTATES BLK A L

6 15 068 010 32 000

**DEED BOOK:** 5024 **PAGE:** 1519 **DEED RECORDING DATE:** 2/12/2019

SALES AMOUNT: \$192,000 PLAT BOOK: 029 PAGE: 060 STRUCTURE TYPE: CAPE COD