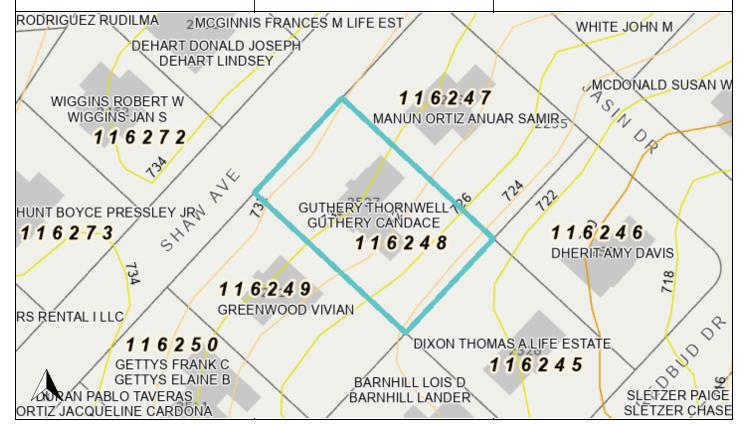

## **TAX INFORMATION**

**PARCEL #:** 116248 PIN #: 3565817722

**CURRENT OWNERS: GUTHERY** THORNWELL GUTHERY CANDACE **MAILING ADDRESS: 2527 SHAW AVE.** 

GASTONIA, NC 28054-0000

**NBHD #:** 5B045

NBHD NAME: GARDNER WOODS /

**SEDGEFIELD** 

**TOWNSHIP:** GASTONIA TOWNSHIP LEGAL DESC: SEDGEFIELD L 41 01 107A

030 00 000

**DEED BOOK: 4181 PAGE: 1864 DEED RECORDING DATE: 12/7/2005** 

**SALES AMOUNT: \$132,000 PLAT BOOK: 018 PAGE: 042 STRUCTURE TYPE: RANCH** 

YEAR BUILT: 1966 **SQUARE FOOTAGE: 1549 VACANT: IMPROVED BASEMENT: NO** 

BED: 3 BATH: 2 HALF-BATH: 0

**MULTI-STRUCTURES: NO** 

ACREAGE: 0.37 **TAX CODE: 180** 

TAX DISTRICT: GASTONIA CITY **VOLUNTARY AG DISTRICT: NO PROPERTY USE: RESIDENTIAL** 