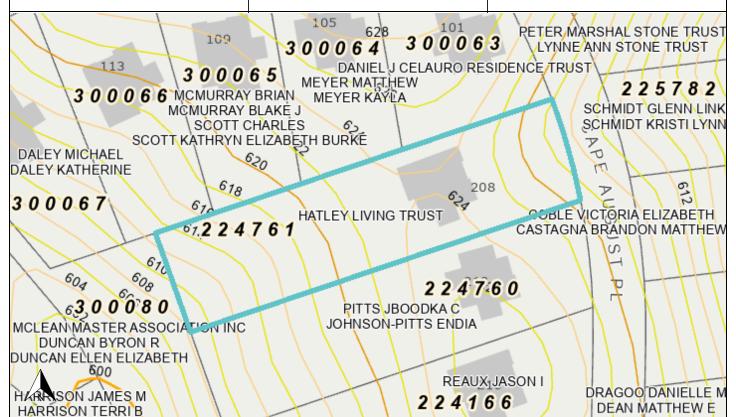

## PRIMARY PROPERTY ADDRESS

208 CAPE AUGUST PL, BELMONT, NC 28012

## **TAX INFORMATION**

**PARCEL #:** 224761 **PIN #:** 3591089423

**CURRENT OWNERS: HATLEY LIVING** 

TRUS

**MAILING ADDRESS: 208 CAPE AUGUST** 

PLACE, BELMONT, NC 28012-

**NBHD #:** 4A048

**NBHD NAME: SOUTH SHORES** 

TOWNSHIP: SOUTH POINT TOWNSHIP LEGAL DESC: MCLEAN - SOUTH SHORE L

136 15 125 001 00 000

DEED BOOK: 5505 PAGE: 0014
DEED RECORDING DATE: 9/13/2024

**SALES AMOUNT:** \$0

**PLAT BOOK:** 084 **PAGE:** 110

STRUCTURE TYPE: CUSTOM HOME