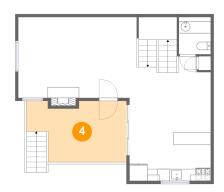

## 4 Floor 2 - Deck

Dimensions: 16'8" x 10'2"

**Area**: 143 sq. ft

Counted as Living Area: No

Heated: No Finished: Yes Enclosed: No Contiguous: No Permitted: Yes Wet Space: No Addition: No Conversion: No