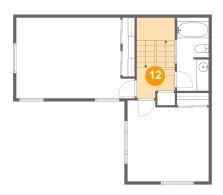

#### **Room Dimensions**

Floor 3 Total sqft: 665 Living area: 665

| #  | Room name | Dimensions    | Area (sqft) | Counted as Living Area |
|----|-----------|---------------|-------------|------------------------|
| 9  | Bedroom   | 19'8" x 13'5" | 259 sq. ft  | Yes                    |
| 10 | Bath      | 5'3" x 11'6"  | 63 sq. ft   | Yes                    |
| 11 | Bedroom   | 13'6" x 13'5" | 171 sq. ft  | Yes                    |
| 12 | Hall      | 6'4" x 5'1"   | 81 sq. ft   | Yes                    |

#### Floor 3 - Hall

Dimensions: 6'4" x 5'1" Area: 81 sq. ft

Counted as Living Area: Yes

Heated: Yes Finished: Yes Enclosed: Yes Contiguous:

Yes

Permitted: Yes Wet Space: No Addition: No Conversion: No