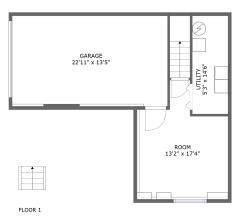

#### **Room Dimensions**

Floor 1 Total sqft: 666 Living area: 0

| # | Room name | Dimensions     | Area (sqft) | Counted as Living Area |
|---|-----------|----------------|-------------|------------------------|
| 1 | Garage    | 22'11" x 13'5" | 306 sq. ft  | No                     |
| 2 | Utility   | 5'3" x 14'6"   | 77 sq. ft   | No                     |
| 3 | Room      | 13'2" x 17'4"  | 187 sq. ft  | No                     |

# 1 - Garage

**Dimensions:** 22'11" x 13'5"

**Area:** 306 sq. ft

Counted as Living Area: No

Heated: No Finished: No Enclosed: Yes Contiguous: Yes Permitted: Yes Wet Space: No Addition: No Conversion: No

# Floor 1 - Utility

**Dimensions:** 5'3" x 14'6"

Area: 77 sq. ft

Counted as Living Area: No

Heated: Yes Finished: No Enclosed: Yes Contiguous: Yes Permitted: Yes Wet Space: No Addition: No Conversion: No

# 3 Floor 1 - Room

Dimensions: 13'2" x 17'4"

Area: 187 sq. ft

Counted as Living Area: No

Heated: Yes Finished: Yes Enclosed: Yes Contiguous: No Permitted: Yes Wet Space: No Addition: No Conversion: No