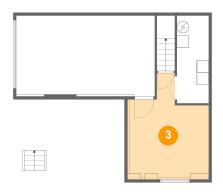

# 3 Floor 1 - Room

Dimensions: 13'2" x 17'4"

Area: 187 sq. ft

Counted as Living Area: No

Heated: Yes Finished: Yes Enclosed: Yes Contiguous: No Permitted: Yes Wet Space: No Addition: No Conversion: No