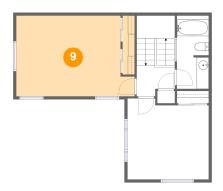

# 9 Floor 3 - Bedroom

Dimensions: 19'8" x 13'5" Area: 259 sq. ft

Counted as Living Area:

Yes

Heated: Yes Finished: Yes Enclosed: Yes Contiguous:

Yes

Permitted: Yes Wet Space: No Addition: No Conversion: No