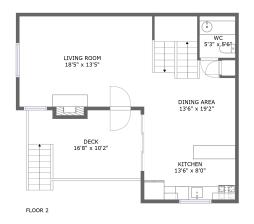

#### **Room Dimensions**

Floor 2 Total sqft: 815 Living area: 665

| # | Room name   | Dimensions    | Area (sqft) | Counted as Living Area |
|---|-------------|---------------|-------------|------------------------|
| 4 | Deck        | 16'8" x 10'2" | 143 sq. ft  | No                     |
| 5 | Dining Area | 13'6" x 19'2" | 214 sq. ft  | Yes                    |
| 6 | Living Room | 18'5" x 13'5" | 253 sq. ft  | Yes                    |
| 7 | Kitchen     | 13'6" x 8'0"  | 108 sq. ft  | Yes                    |
| 8 | Wc          | 5'3" x 5'6"   | 33 sq. ft   | Yes                    |

## 4 Floor 2 - Deck

Dimensions: 16'8" x 10'2"

**Area**: 143 sq. ft

Counted as Living Area: No

Heated: No Finished: Yes Enclosed: No Contiguous: No Permitted: Yes Wet Space: No Addition: No Conversion: No

# 5 Floor 2 - Dining Area

Dimensions: 13'6" x 19'2"

Area: 214 sq. ft

Counted as Living Area:

Yes

Heated: Yes Finished: Yes Enclosed: Yes Contiguous:

Yes

Permitted: Yes Wet Space: No Addition: No Conversion: No

# 6 Floor 2 - Living Room

**Dimensions**: 18'5" x 13'5" **Area**: 253 sq. ft

Counted as Living Area:

Yes

Heated: Yes Finished: Yes Enclosed: Yes Contiguous:

Yes

Permitted: Yes Wet Space: No Addition: No Conversion: No

## Floor 2 - Kitchen

**Dimensions**: 13'6" x 8'0"

**Area:** 108 sq. ft

Counted as Living Area:

Yes

Heated: Yes Finished: Yes Enclosed: Yes Contiguous:

Yes

Permitted: Yes Wet Space: No Addition: No Conversion: No

#### Floor 2 - Wc

Dimensions: 5'3" x 5'6"

Area: 33 sq. ft

Counted as Living Area:

Yes

Heated: Yes Finished: Yes Enclosed: Yes Contiguous: Yes

Permitted: Yes Wet Space: Yes Addition: No Conversion: No