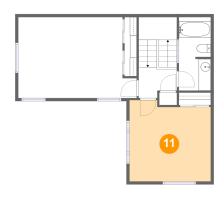

#### **Room Dimensions**

Floor 3 Total sqft: 665 Living area: 665

| #  | Room name | Dimensions    | Area (sqft) | Counted as Living Area |
|----|-----------|---------------|-------------|------------------------|
| 9  | Bedroom   | 19'8" x 13'5" | 259 sq. ft  | Yes                    |
| 10 | Bath      | 5'3" x 11'6"  | 63 sq. ft   | Yes                    |
| 11 | Bedroom   | 13'6" x 13'5" | 171 sq. ft  | Yes                    |
| 12 | Hall      | 6'4" x 5'1"   | 81 sq. ft   | Yes                    |

# Floor 3 - Bedroom

Dimensions: 13'6" x 13'5"

**Area:** 171 sq. ft

Counted as Living Area:

Yes

Heated: Yes Finished: Yes Enclosed: Yes Contiguous:

Yes

Permitted: Yes Wet Space: No Addition: No Conversion: No