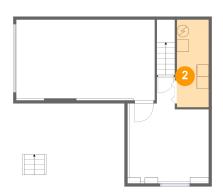

#### **Room Dimensions**

Floor 1 Total sqft: 666 Living area: 0

| # | Room name | Dimensions     | Area (sqft) | Counted as Living Area |
|---|-----------|----------------|-------------|------------------------|
| 1 | Garage    | 22'11" x 13'5" | 306 sq. ft  | No                     |
| 2 | Utility   | 5'3" x 14'6"   | 77 sq. ft   | No                     |
| 3 | Room      | 13'2" x 17'4"  | 187 sq. ft  | No                     |

# Floor 1 - Utility

**Dimensions:** 5'3" x 14'6"

Area: 77 sq. ft

Counted as Living Area: No

Heated: Yes Finished: No Enclosed: Yes Contiguous: Yes Permitted: Yes Wet Space: No Addition: No Conversion: No