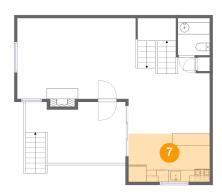

## Floor 2 - Kitchen

**Dimensions**: 13'6" x 8'0"

**Area:** 108 sq. ft

Counted as Living Area:

Yes

Heated: Yes Finished: Yes Enclosed: Yes Contiguous:

Yes

Permitted: Yes Wet Space: No Addition: No Conversion: No