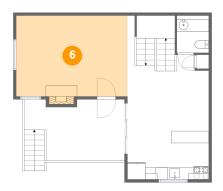

# 6 Floor 2 - Living Room

**Dimensions**: 18'5" x 13'5" **Area**: 253 sq. ft

Counted as Living Area:

Yes

Heated: Yes Finished: Yes Enclosed: Yes Contiguous:

Yes

Permitted: Yes Wet Space: No Addition: No Conversion: No