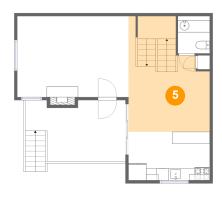

# 5 Floor 2 - Dining Area

Dimensions: 13'6" x 19'2"

Area: 214 sq. ft

Counted as Living Area:

Yes

Heated: Yes Finished: Yes Enclosed: Yes Contiguous:

Yes

Permitted: Yes Wet Space: No Addition: No Conversion: No