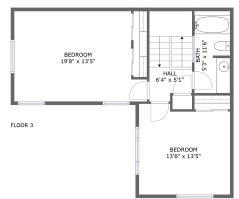

#### **Room Dimensions**

Floor 3 Total sqft: 665 Living area: 665

| #  | Room name | Dimensions    | Area (sqft) | Counted as Living Area |
|----|-----------|---------------|-------------|------------------------|
| 9  | Bedroom   | 19'8" x 13'5" | 259 sq. ft  | Yes                    |
| 10 | Bath      | 5'3" x 11'6"  | 63 sq. ft   | Yes                    |
| 11 | Bedroom   | 13'6" x 13'5" | 171 sq. ft  | Yes                    |
| 12 | Hall      | 6'4" x 5'1"   | 81 sq. ft   | Yes                    |

# 9 Floor 3 - Bedroom

Dimensions: 19'8" x 13'5" Area: 259 sq. ft

Counted as Living Area:

Yes

Heated: Yes Finished: Yes Enclosed: Yes Contiguous:

Yes

Permitted: Yes Wet Space: No Addition: No Conversion: No

## Floor 3 - Bath

**Dimensions**: 5'3" x 11'6"

Area: 63 sq. ft

**Counted as Living Area:** 

Yes

Heated: Yes Finished: Yes Enclosed: Yes Contiguous:

Yes

Permitted: Yes Wet Space: Yes Addition: No Conversion: No

# Floor 3 - Bedroom

Dimensions: 13'6" x 13'5"

**Area:** 171 sq. ft

Counted as Living Area:

Yes

Heated: Yes Finished: Yes Enclosed: Yes Contiguous:

Yes

Permitted: Yes Wet Space: No Addition: No Conversion: No

#### Floor 3 - Hall

Dimensions: 6'4" x 5'1" Area: 81 sq. ft

Counted as Living Area: Yes

Heated: Yes Finished: Yes Enclosed: Yes Contiguous:

Yes

Permitted: Yes Wet Space: No Addition: No Conversion: No