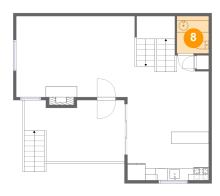

#### Floor 2 - Wc

Dimensions: 5'3" x 5'6"

Area: 33 sq. ft

Counted as Living Area:

Yes

Heated: Yes Finished: Yes Enclosed: Yes Contiguous: Yes

Permitted: Yes Wet Space: Yes Addition: No Conversion: No