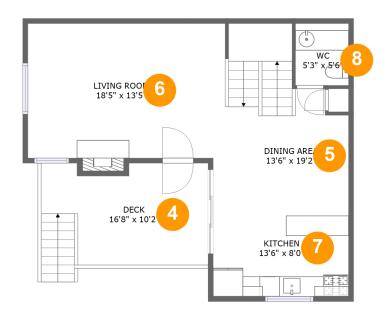

#### **Room Dimensions**

Floor 2 Total sqft: 815 Living area: 665

| # | Room name   | Dimensions    | Area (sqft) | Counted as Living Area |
|---|-------------|---------------|-------------|------------------------|
| 4 | Deck        | 16'8" x 10'2" | 143 sq. ft  | No                     |
| 5 | Dining Area | 13'6" x 19'2" | 214 sq. ft  | Yes                    |
| 6 | Living Room | 18'5" x 13'5" | 253 sq. ft  | Yes                    |
| 7 | Kitchen     | 13'6" x 8'0"  | 108 sq. ft  | Yes                    |
| 8 | Wc          | 5'3" x 5'6"   | 33 sq. ft   | Yes                    |

## 4 Floor 2 - Deck

Dimensions: 16'8" x 10'2"

**Area**: 143 sq. ft

Counted as Living Area: No

Heated: No Finished: Yes Enclosed: No Contiguous: No Permitted: Yes Wet Space: No Addition: No Conversion: No

# 5 Floor 2 - Dining Area

Dimensions: 13'6" x 19'2"

Area: 214 sq. ft

Counted as Living Area:

Yes

Heated: Yes Finished: Yes Enclosed: Yes Contiguous:

Yes

Permitted: Yes Wet Space: No Addition: No Conversion: No

# 6 Floor 2 - Living Room

**Dimensions**: 18'5" x 13'5" **Area**: 253 sq. ft

Counted as Living Area:

Yes

Heated: Yes Finished: Yes Enclosed: Yes Contiguous:

Yes

Permitted: Yes Wet Space: No Addition: No Conversion: No

## Floor 2 - Kitchen

**Dimensions**: 13'6" x 8'0"

**Area:** 108 sq. ft

Counted as Living Area:

Yes

Heated: Yes Finished: Yes Enclosed: Yes Contiguous:

Yes

Permitted: Yes Wet Space: No Addition: No Conversion: No

#### Floor 2 - Wc

Dimensions: 5'3" x 5'6"

Area: 33 sq. ft

Counted as Living Area:

Yes

Heated: Yes Finished: Yes Enclosed: Yes Contiguous: Yes

Permitted: Yes Wet Space: Yes Addition: No Conversion: No