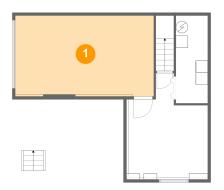

#### **Room Dimensions**

Floor 1 Total sqft: 666 Living area: 0

| # | Room name | Dimensions     | Area (sqft) | Counted as Living Area |
|---|-----------|----------------|-------------|------------------------|
| 1 | Garage    | 22'11" x 13'5" | 306 sq. ft  | No                     |
| 2 | Utility   | 5'3" x 14'6"   | 77 sq. ft   | No                     |
| 3 | Room      | 13'2" x 17'4"  | 187 sq. ft  | No                     |

# 1 - Garage

**Dimensions:** 22'11" x 13'5"

**Area:** 306 sq. ft

Counted as Living Area: No

Heated: No Finished: No Enclosed: Yes Contiguous: Yes Permitted: Yes Wet Space: No Addition: No Conversion: No