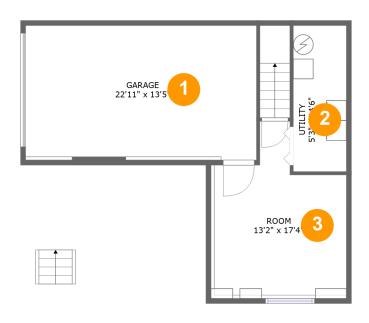

#### **Room Dimensions**

Floor 1 Total sqft: 666 Living area: 0

| # | Room name | Dimensions     | Area (sqft) | Counted as Living Area |
|---|-----------|----------------|-------------|------------------------|
| 1 | Garage    | 22'11" x 13'5" | 306 sq. ft  | No                     |
| 2 | Utility   | 5'3" x 14'6"   | 77 sq. ft   | No                     |
| 3 | Room      | 13'2" x 17'4"  | 187 sq. ft  | No                     |

# 1 - Garage

**Dimensions:** 22'11" x 13'5"

**Area:** 306 sq. ft

Counted as Living Area: No

Heated: No Finished: No Enclosed: Yes Contiguous: Yes Permitted: Yes Wet Space: No Addition: No Conversion: No

# Floor 1 - Utility

**Dimensions:** 5'3" x 14'6"

Area: 77 sq. ft

Counted as Living Area: No

Heated: Yes Finished: No Enclosed: Yes Contiguous: Yes Permitted: Yes Wet Space: No Addition: No Conversion: No

# 3 Floor 1 - Room

Dimensions: 13'2" x 17'4"

Area: 187 sq. ft

Counted as Living Area: No

Heated: Yes Finished: Yes Enclosed: Yes Contiguous: No Permitted: Yes Wet Space: No Addition: No Conversion: No