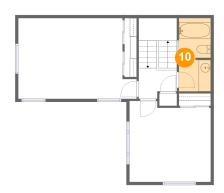

## Floor 3 - Bath

**Dimensions**: 5'3" x 11'6"

Area: 63 sq. ft

**Counted as Living Area:** 

Yes

Heated: Yes Finished: Yes Enclosed: Yes Contiguous:

Yes

Permitted: Yes Wet Space: Yes Addition: No Conversion: No