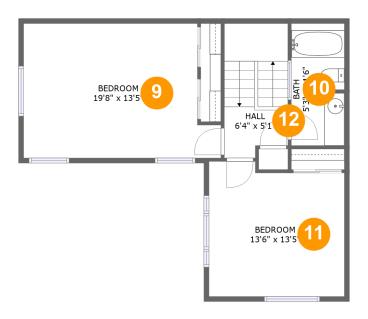

#### **Room Dimensions**

Floor 3 Total sqft: 665 Living area: 665

| #  | Room name | Dimensions    | Area (sqft) | Counted as Living Area |
|----|-----------|---------------|-------------|------------------------|
| 9  | Bedroom   | 19'8" x 13'5" | 259 sq. ft  | Yes                    |
| 10 | Bath      | 5'3" x 11'6"  | 63 sq. ft   | Yes                    |
| 11 | Bedroom   | 13'6" x 13'5" | 171 sq. ft  | Yes                    |
| 12 | Hall      | 6'4" x 5'1"   | 81 sq. ft   | Yes                    |

# 9 Floor 3 - Bedroom

Dimensions: 19'8" x 13'5" Area: 259 sq. ft

Counted as Living Area:

Yes

Heated: Yes Finished: Yes Enclosed: Yes Contiguous:

Yes

Permitted: Yes Wet Space: No Addition: No Conversion: No

## Floor 3 - Bath

**Dimensions**: 5'3" x 11'6"

Area: 63 sq. ft

**Counted as Living Area:** 

Yes

Heated: Yes Finished: Yes Enclosed: Yes Contiguous:

Yes

Permitted: Yes Wet Space: Yes Addition: No Conversion: No

# Floor 3 - Bedroom

Dimensions: 13'6" x 13'5"

**Area:** 171 sq. ft

Counted as Living Area:

Yes

Heated: Yes Finished: Yes Enclosed: Yes Contiguous:

Yes

Permitted: Yes Wet Space: No Addition: No Conversion: No

#### Floor 3 - Hall

Dimensions: 6'4" x 5'1" Area: 81 sq. ft

Counted as Living Area: Yes

Heated: Yes Finished: Yes Enclosed: Yes Contiguous:

Yes

Permitted: Yes Wet Space: No Addition: No Conversion: No