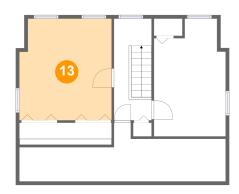

### 13 Floor 3 - Bedroom

Dimensions: 13'0" x 14'4"

**Area:** 180 sq. ft

Counted as Living Area:

Yes

Heated: Yes Finished: Yes Enclosed: Yes Contiguous:

Yes

Permitted: Yes Wet Space: No Addition: No Conversion: No