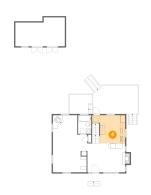

### Floor 2 - Kitchen

Dimensions: 13'3" x 11'4" Area: 124 sq. ft

Counted as Living Area:

Yes

Heated: Yes Finished: Yes Enclosed: Yes Contiguous:

Yes

Permitted: Yes Wet Space: No Addition: No Conversion: No.