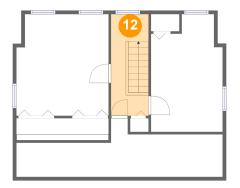

### Floor 3 - Bedroom

**Dimensions**: 10'1" x 16'7"

**Area:** 147 sq. ft

Counted as Living Area:

Yes

Heated: Yes Finished: Yes Enclosed: Yes Contiguous:

Yes

Ploor 3 - Hall

Dimensions: 5'4" x 14'4"

Area: 76 sq. ft

Counted as Living Area: No

Heated: Yes Finished: Yes Enclosed: Yes Contiguous: Yes Permitted: Yes Wet Space: No Addition: No Conversion: No