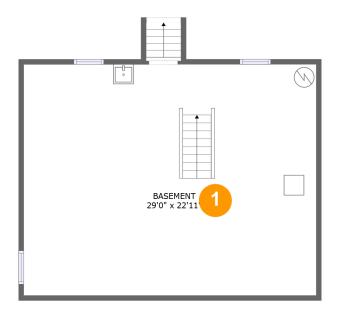

#### **Room Dimensions**

Floor 1 Total sqft: 736 Living area: 0

| # | Room name | Dimensions     | Area (sqft) | Counted as Living Area |
|---|-----------|----------------|-------------|------------------------|
| 1 | Basement  | 29'0" x 22'11" | 665 sq. ft  | No                     |

### • Floor 1 - Basement

**Dimensions:** 29'0" x 22'11"

Area: 665 sq. ft

Counted as Living Area: No

Heated: Yes Finished: No Enclosed: Yes Contiguous: Yes Permitted: Yes Wet Space: No Addition: No Conversion: No