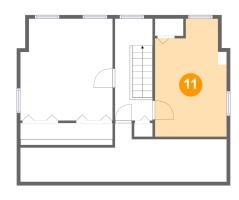

### Floor 3 - Bedroom

**Dimensions**: 10'1" x 16'7"

**Area:** 147 sq. ft

Counted as Living Area:

Yes

Heated: Yes Finished: Yes Enclosed: Yes Contiguous:

Yes

Ploor 3 - Hall