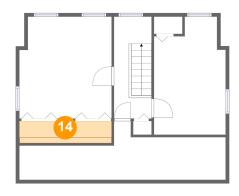

### 4 Floor 3 - W.i.c.

Dimensions: 13'0" x 3'1"

Area: 40 sq. ft

Counted as Living Area:

Yes

Heated: Yes Finished: Yes Enclosed: Yes Contiguous: Yes