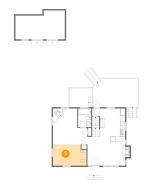

### Floor 2 - Storage

**Dimensions**: 19'11" x 11'7"

**Area:** 208 sq. ft

Counted as Living Area: No

Heated: No Finished: No Enclosed: No Contiguous: Yes Permitted: Yes Wet Space: No Addition: No Conversion: No