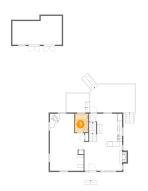

### Floor 2 - Family Room

Dimensions: 13'11" x 14'5"

**Area:** 168 sq. ft

Counted as Living Area:

Yes

Heated: Yes Finished: Yes Enclosed: Yes Contiguous:

Yes

Dimensions: 5'3" x 7'6" Area: 39 sq. ft