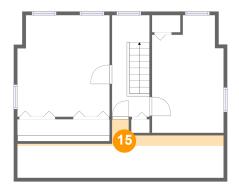

#### Floor 3 - Attic

**Dimensions:** 29'0" x 8'3"

Area: 33 sq. ft

Counted as Living Area: No

Heated: No Finished: No Enclosed: Yes Contiguous: Yes Permitted: Yes Wet Space: No Addition: No Conversion: No