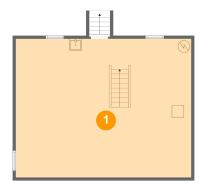

#### **Room Dimensions**

Floor 1 Total sqft: 736 Living area: 0

| # | Room name | Dimensions     | Area (sqft) | Counted as Living Area |
|---|-----------|----------------|-------------|------------------------|
| 1 | Basement  | 29'0" x 22'11" | 665 sq. ft  | No                     |

### • Floor 1 - Basement

**Dimensions:** 29'0" x 22'11"

Area: 665 sq. ft

Counted as Living Area: No

Heated: Yes Finished: No Enclosed: Yes Contiguous: Yes Permitted: Yes Wet Space: No Addition: No Conversion: No