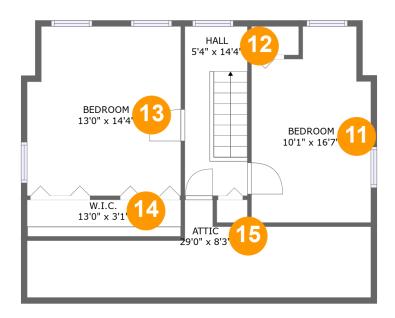

#### **Room Dimensions**

Floor 3 Total sqft: 706 Living area: 440

| #  | Room name | Dimensions    | Area (sqft) | Counted as Living Area |
|----|-----------|---------------|-------------|------------------------|
| 11 | Bedroom   | 10'1" x 16'7" | 147 sq. ft  | Yes                    |
| 12 | Hall      | 5'4" x 14'4"  | 76 sq. ft   | No                     |
| 13 | Bedroom   | 13'0" x 14'4" | 180 sq. ft  | Yes                    |
| 14 | W.i.c.    | 13'0" x 3'1"  | 40 sq. ft   | Yes                    |
| 15 | Attic     | 29'0" x 8'3"  | 33 sq. ft   | No                     |

### Floor 3 - Bedroom

**Dimensions**: 10'1" x 16'7"

**Area:** 147 sq. ft

Counted as Living Area:

Yes

Heated: Yes Finished: Yes Enclosed: Yes Contiguous:

Yes

Ploor 3 - Hall

Dimensions: 5'4" x 14'4"

Area: 76 sq. ft

Counted as Living Area: No

Heated: Yes Finished: Yes Enclosed: Yes Contiguous: Yes Permitted: Yes Wet Space: No Addition: No Conversion: No

### 13 Floor 3 - Bedroom

Dimensions: 13'0" x 14'4"

**Area:** 180 sq. ft

Counted as Living Area:

Yes

Heated: Yes Finished: Yes Enclosed: Yes Contiguous:

Yes

Permitted: Yes Wet Space: No Addition: No Conversion: No

### 4 Floor 3 - W.i.c.

Dimensions: 13'0" x 3'1"

Area: 40 sq. ft

Counted as Living Area:

Yes

Heated: Yes Finished: Yes Enclosed: Yes Contiguous: Yes

#### Floor 3 - Attic

**Dimensions:** 29'0" x 8'3"

Area: 33 sq. ft

Counted as Living Area: No

Heated: No Finished: No Enclosed: Yes Contiguous: Yes Permitted: Yes Wet Space: No Addition: No Conversion: No