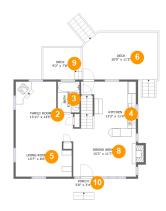

#### **Room Dimensions**

Floor 2 Total sqft: 1299 Living area: 719

| #  | Room name   | Dimensions     | Area (sqft) | Counted as Living Area |
|----|-------------|----------------|-------------|------------------------|
| 2  | Family Room | 13'11" x 14'5" | 168 sq. ft  | Yes                    |
| 3  | Bath        | 5'3" x 7'6"    | 39 sq. ft   | Yes                    |
| 4  | Kitchen     | 13'3" x 11'4"  | 124 sq. ft  | Yes                    |
| 5  | Living Room | 13'7" x 8'6"   | 110 sq. ft  | Yes                    |
| 6  | Deck        | 20'0" x 11'5"  | 240 sq. ft  | No                     |
| 7  | Storage     | 19'11" x 11'7" | 208 sq. ft  | No                     |
| 8  | Dining Area | 15'2" x 11'7"  | 207 sq. ft  | Yes                    |
| 9  | Deck        | 9'2" x 7'8"    | 64 sq. ft   | No                     |
| 10 | Porch       | 5'0" x 3'4"    | 25 sq. ft   | No                     |

### Floor 2 - Family Room

Dimensions: 13'11" x 14'5"

**Area:** 168 sq. ft

Counted as Living Area:

Yes

Heated: Yes Finished: Yes Enclosed: Yes Contiguous:

Yes

Dimensions: 5'3" x 7'6" Area: 39 sq. ft

Counted as Living Area:

Yes

Heated: Yes Finished: Yes Enclosed: Yes **Contiguous:** 

Yes

Permitted: Yes Wet Space: Yes Addition: No Conversion: No

### Floor 2 - Kitchen

Dimensions: 13'3" x 11'4" Area: 124 sq. ft

Counted as Living Area:

Yes

Heated: Yes Finished: Yes Enclosed: Yes Contiguous:

Yes

Permitted: Yes Wet Space: No Addition: No Conversion: No.

### 🤨 **Floor 2 -** Living Room

Dimensions: 13'7" x 8'6"

Area: 110 sq. ft

Counted as Living Area: Yes

Heated: Yes Finished: Yes Enclosed: Yes Contiguous: Yes

**Dimensions:** 20'0" x 11'5" **Area:** 240 sq. ft

Counted as Living Area: No

Heated: No Finished: Yes Enclosed: No Contiguous: Yes Permitted: Yes Wet Space: No Addition: No Conversion: No

### Floor 2 - Storage

**Dimensions**: 19'11" x 11'7"

**Area:** 208 sq. ft

Counted as Living Area: No

Heated: No Finished: No Enclosed: No Contiguous: Yes Permitted: Yes Wet Space: No Addition: No Conversion: No

### Floor 2 - Dining Area

**Dimensions**: 15'2" x 11'7" **Area**: 207 sq. ft

Counted as Living Area:

Yes

Heated: Yes Finished: Yes Enclosed: Yes Contiguous:

Yes

#### Floor 2 - Deck

Dimensions: 9'2" x 7'8"

Area: 64 sq. ft

Counted as Living Area: No

Heated: No Finished: Yes Enclosed: No Contiguous: Yes Permitted: Yes Wet Space: No Addition: No Conversion: No

### Floor 2 - Porch

Dimensions: 5'0" x 3'4"

Area: 25 sq. ft

Counted as Living Area: No

Heated: No Finished: Yes Enclosed: No Contiguous: Yes Permitted: Yes Wet Space: No Addition: No Conversion: No