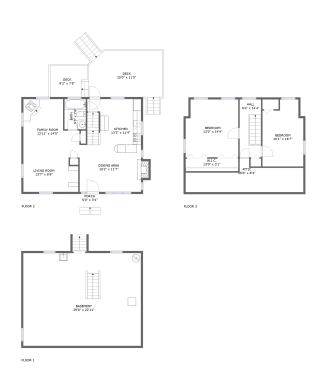

#### **Room Dimensions**

Floor 1 Total sqft: 736 Living area: 0

| # | Room name | Dimensions     | Area (sqft) | Counted as Living Area |
|---|-----------|----------------|-------------|------------------------|
| 1 | Basement  | 29'0" x 22'11" | 665 sq. ft  | No                     |

#### **Room Dimensions**

Floor 2 Total sqft: 1299 Living area: 719

| #  | Room name   | Dimensions     | Area (sqft) | Counted as Living Area |
|----|-------------|----------------|-------------|------------------------|
| 2  | Family Room | 13'11" x 14'5" | 168 sq. ft  | Yes                    |
| 3  | Bath        | 5'3" x 7'6"    | 39 sq. ft   | Yes                    |
| 4  | Kitchen     | 13'3" x 11'4"  | 124 sq. ft  | Yes                    |
| 5  | Living Room | 13'7" x 8'6"   | 110 sq. ft  | Yes                    |
| 6  | Deck        | 20'0" x 11'5"  | 240 sq. ft  | No                     |
| 7  | Storage     | 19'11" x 11'7" | 208 sq. ft  | No                     |
| 8  | Dining Area | 15'2" x 11'7"  | 207 sq. ft  | Yes                    |
| 9  | Deck        | 9'2" x 7'8"    | 64 sq. ft   | No                     |
| 10 | Porch       | 5'0" x 3'4"    | 25 sq. ft   | No                     |

#### **Room Dimensions**

Floor 3 Total sqft: 706 Living area: 440

| #  | Room name | Dimensions    | Area (sqft) | Counted as Living Area |
|----|-----------|---------------|-------------|------------------------|
| 11 | Bedroom   | 10'1" x 16'7" | 147 sq. ft  | Yes                    |
| 12 | Hall      | 5'4" x 14'4"  | 76 sq. ft   | No                     |
| 13 | Bedroom   | 13'0" x 14'4" | 180 sq. ft  | Yes                    |
| 14 | W.i.c.    | 13'0" x 3'1"  | 40 sq. ft   | Yes                    |
| 15 | Attic     | 29'0" x 8'3"  | 33 sq. ft   | No                     |