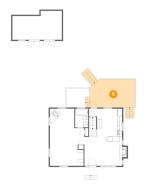

### • Floor 1 - Basement

**Dimensions:** 29'0" x 22'11"

Area: 665 sq. ft

Counted as Living Area: No

Heated: Yes Finished: No Enclosed: Yes Contiguous: Yes Permitted: Yes Wet Space: No Addition: No Conversion: No