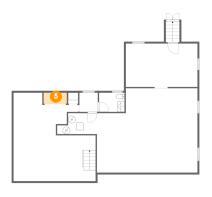

#### Floor 2 - Muddroom

Dimensions: 7'6" x 9'3"

Area: 52 sq. ft

Counted as living area: Yes