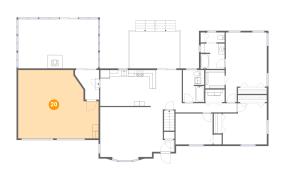

### Floor 2 - Garage

Dimensions: 25'0" x 21'3"

Area: 474 sq. ft

Counted as living area: No