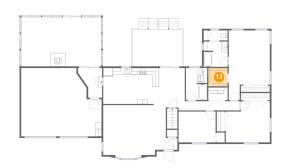

#### Floor 2 - Muddroom

Dimensions: 7'6" x 9'3"

Area: 52 sq. ft

Counted as living area: Yes