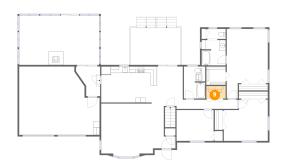

#### Floor 2 - Hall

Dimensions: 17'1" x 2'10"

Area: 49 sq. ft

Counted as living area: Yes

Heated: Yes Finished: Yes Enclosed: Yes Contiguous: Yes Permitted: Yes Wet space: No Addition: No Conversion: No