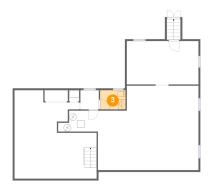

## Floor 2 - Laundry

**Dimensions:** 5'3" x 3'11"

Area: 24 sq. ft

Counted as living area: Yes

Heated: Yes Finished: Yes Enclosed: Yes Contiguous: Yes Permitted: Yes Wet space: No Addition: No Conversion: No