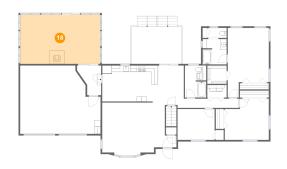

### <sup>10</sup> Floor 2 - Sunroom

Dimensions: 24'11" x 15'4"

**Area:** 381 sq. ft

Counted as living area: Yes

Heated: Yes Finished: Yes Enclosed: Yes Contiguous: Yes Permitted: Yes Wet space: No Addition: No Conversion: No