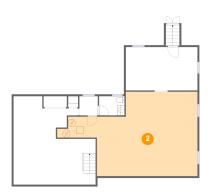

#### Floor 2 - Kitchen

Dimensions: 15'8" x 11'2"

Area: 175 sq. ft

Counted as living area: Yes

Heated: Yes Finished: Yes Enclosed: Yes Contiguous: Yes Permitted: Yes Wet space: No Addition: No Conversion: No