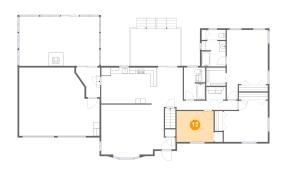

#### Floor 2 - Hall

Dimensions: 17'1" x 2'10"

Area: 49 sq. ft

Counted as living area: Yes

Heated: Yes Finished: Yes Enclosed: Yes Contiguous: Yes Permitted: Yes Wet space: No Addition: No Conversion: No