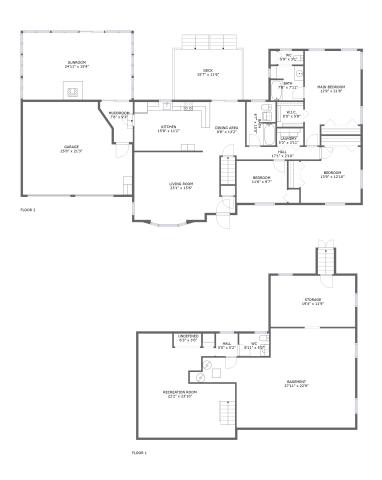

#### **Room dimensions**

Floor 1 Total sqft: 1493 Living area: 1217

| # |                 | Dimensions     | sqft       | Counted as living area |
|---|-----------------|----------------|------------|------------------------|
| 1 | Hall            | 5'0" x 5'2"    | 26 sq. ft  | Yes                    |
| 2 | Basement        | 37'11" x 22'9" | 616 sq. ft | Yes                    |
| 3 | wc              | 6'11" x 5'2"   | 36 sq. ft  | Yes                    |
| 4 | Recreation Room | 22'2" x 23'10" | 414 sq. ft | Yes                    |
| 5 | Undefined       | 6'3" x 3'0"    | 19 sq. ft  | Yes                    |
| 6 | Storage         | 19'4" x 11'9"  | 227 sq. ft | No                     |