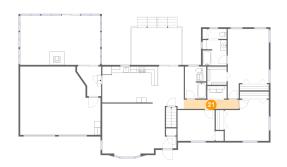

#### Floor 2 - Hall

Dimensions: 17'1" x 2'10"

Area: 49 sq. ft

Counted as living area: Yes

Heated: Yes Finished: Yes Enclosed: Yes Contiguous: Yes Permitted: Yes Wet space: No Addition: No Conversion: No