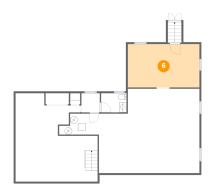

### <sup>10</sup> Floor 2 - Sunroom

Dimensions: 24'11" x 15'4"

**Area:** 381 sq. ft

Counted as living area: Yes

Heated: Yes Finished: Yes Enclosed: Yes Contiguous: Yes Permitted: Yes Wet space: No Addition: No Conversion: No