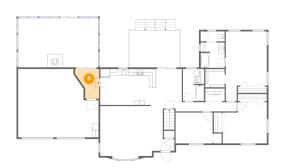

### Ploor 1 - Basement

Dimensions: 37'11" x 22'9"

Area: 616 sq. ft

Counted as living area: Yes

3 Floor 1 - WC

**Dimensions**: 6'11" x 5'2"

Area: 36 sq. ft

Counted as living area: Yes