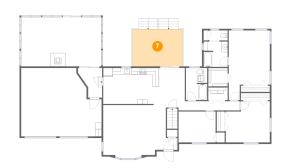

### Floor 2 - Garage

Dimensions: 25'0" x 21'3"

Area: 474 sq. ft

Counted as living area: No