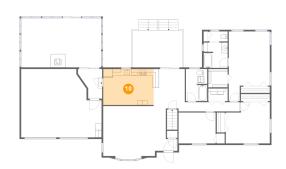

## Floor 2 - Living Room

Dimensions: 23'1" x 15'6"

**Area:** 307 sq. ft

Counted as living area: Yes