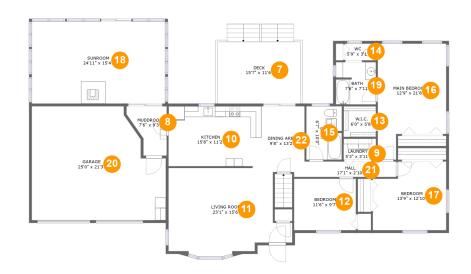

#### **Room dimensions**

Floor 2 Total sqft: 2775 Living area: 2090

| #  |              | Dimensions     | sqft       | Counted as living area |
|----|--------------|----------------|------------|------------------------|
| 7  | Deck         | 15'7" x 11'6"  | 179 sq. ft | No                     |
| 8  | Muddroom     | 7'6" x 9'3"    | 52 sq. ft  | Yes                    |
| 9  | Laundry      | 5'3" x 3'11"   | 24 sq. ft  | Yes                    |
| 10 | Kitchen      | 15'8" x 11'2"  | 175 sq. ft | Yes                    |
| 11 | Living Room  | 23'1" x 15'6"  | 307 sq. ft | Yes                    |
| 12 | Bedroom      | 11'6" x 9'7"   | 111 sq. ft | Yes                    |
| 13 | W.I.C.       | 6'0" x 5'8"    | 34 sq. ft  | Yes                    |
| 14 | wc           | 5'9" x 3'1"    | 18 sq. ft  | Yes                    |
| 15 | Bath         | 6'7" x 10'0"   | 65 sq. ft  | Yes                    |
| 16 | Main Bedroom | 12'9" x 21'8"  | 232 sq. ft | Yes                    |
| 17 | Bedroom      | 13'9" x 12'10" | 161 sq. ft | Yes                    |

| #  |             | Dimensions     | sqft       | Counted as living area |
|----|-------------|----------------|------------|------------------------|
| 18 | Sunroom     | 24'11" x 15'4" | 381 sq. ft | Yes                    |
| 19 | Bath        | 7'6" x 7'11"   | 58 sq. ft  | Yes                    |
| 20 | Garage      | 25'0" x 21'3"  | 474 sq. ft | No                     |
| 21 | Hall        | 17'1" x 2'10"  | 49 sq. ft  | Yes                    |
| 22 | Dining Area | 9'8" x 13'2"   | 121 sq. ft | Yes                    |