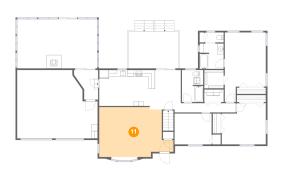

### <sup>10</sup> Floor 2 - Sunroom

Dimensions: 24'11" x 15'4"

**Area:** 381 sq. ft

Counted as living area: Yes

Heated: Yes Finished: Yes Enclosed: Yes Contiguous: Yes Permitted: Yes Wet space: No Addition: No Conversion: No