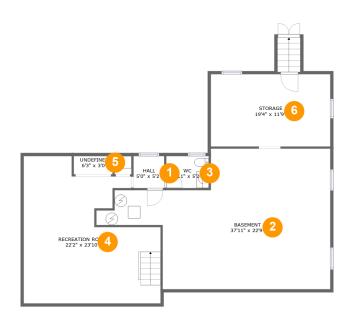

#### **Room dimensions**

Floor 1 Total sqft: 1493 Living area: 1217

| # |                 | Dimensions     | sqft       | Counted as living area |
|---|-----------------|----------------|------------|------------------------|
| 1 | Hall            | 5'0" x 5'2"    | 26 sq. ft  | Yes                    |
| 2 | Basement        | 37'11" x 22'9" | 616 sq. ft | Yes                    |
| 3 | wc              | 6'11" x 5'2"   | 36 sq. ft  | Yes                    |
| 4 | Recreation Room | 22'2" x 23'10" | 414 sq. ft | Yes                    |
| 5 | Undefined       | 6'3" x 3'0"    | 19 sq. ft  | Yes                    |
| 6 | Storage         | 19'4" x 11'9"  | 227 sq. ft | No                     |