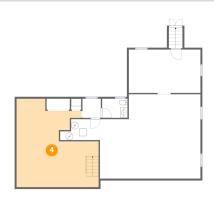

### Floor 1 - Recreation Room

Dimensions: 22'2" x 23'10"

Area: 414 sq. ft

Counted as living area: Yes

Heated: Yes Finished: Yes Enclosed: Yes Contiguous: Yes Permitted: Yes Wet space: No Addition: No Conversion: No