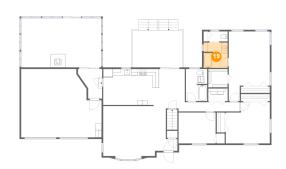

#### Floor 2 - Hall

Dimensions: 17'1" x 2'10"

Area: 49 sq. ft

Counted as living area: Yes

Heated: Yes Finished: Yes Enclosed: Yes Contiguous: Yes Permitted: Yes Wet space: No Addition: No Conversion: No