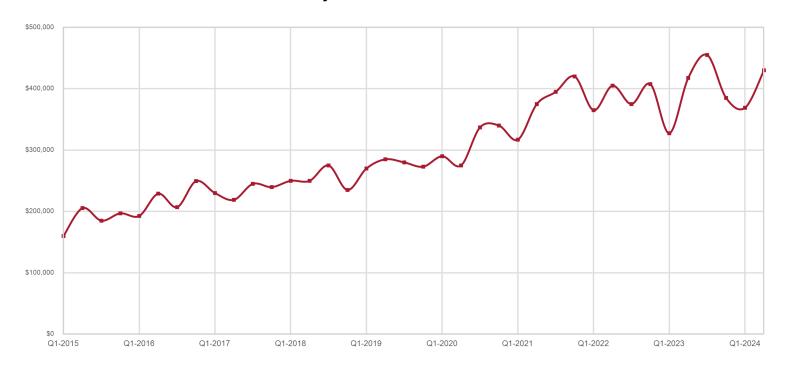

5%   | 7            |   | 16.7%    |
| 86337 |             |                    |          |                     |   |          |             |        |          |         |      |          | 0            |   |          |



### **Gila County**

| Key Metrics                 | Q2-2024   | 1-Yr Chg |
|-----------------------------|-----------|----------|
| Median Sales Price          | \$430,000 | 3.0%     |
| Average Sales Price         | \$534,939 | 9.1%     |
| Pct. of List Price Received | 93.5%     | 0.3%     |
| Days on Market              | 84        | 18.3%    |
| Closed Sales                | 177       | 21.2%    |
| Homes for Sale              | 301       | 46.8%    |
| Months Supply               | 5.9       | 61.2%    |



#### **Historical Median Sales Price for Gila County**





# **Gila County ZIP Codes**

|       | Median Sales Price |                | Average Sales Price |          | Pct. of List Price<br>Received |   | Days on Market |         |   | Closed Sales |         |   |          |
|-------|--------------------|----------------|---------------------|----------|--------------------------------|---|----------------|---------|---|--------------|---------|---|----------|
|       | Q2-2024            | 1-Yr Chg       | Q2-2024             | 1-Yr Chg | Q2-2024                        | 1 | -Yr Chg        | Q2-2024 |   | 1-Yr Chg     | Q2-2024 |   | 1-Yr Chថ |
| 85135 | \$59,750           | <b>13.8%</b>   | \$59,750            | 13.8%    | 78.0%                          |   | 3.1%           | 83      | • | -17.0%       | 2       | _ | 0.0%     |
| 85192 | \