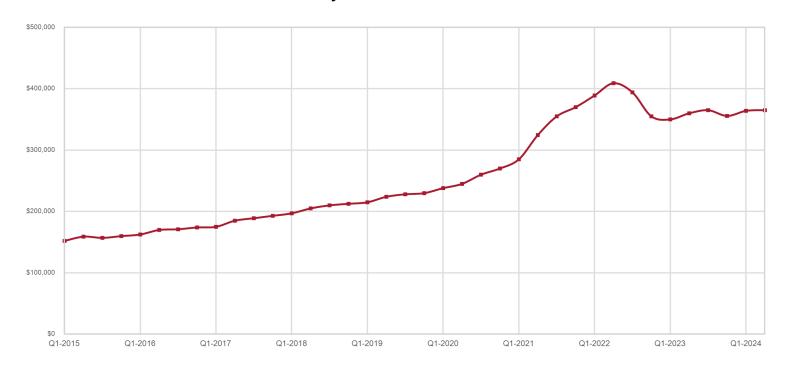

|       | 141.4%       | 7       |   | 133.3%   |
| 85757 |           |      |          |                     |   |             |              |   |          |         |       |              | 0       |   |          |



## **Pinal County**

| <b>Key Metrics</b>          | Q2-2024   | 1-Yr Chg |
|-----------------------------|-----------|----------|
| Median Sales Price          | \$365,000 | 1.4%     |
| Average Sales Price         | \$392,429 | 2.7%     |
| Pct. of List Price Received | 96.3%     | 1.7%     |
| Days on Market              | 74        | -10.8%   |
| Closed Sales                | 2,608     | -7.7%    |
| Homes for Sale              | 2,600     | 48.0%    |
| Months Supply               | 3.2       | 69.1%    |



#### **Historical Median Sales Price for Pinal County**





# **Pinal County ZIP Codes**

|       | Median Sa | iles Price    | Average     | Average Sales Price |         |   | Pct. of List Price<br>Received |         |   | rket     | Closed Sales |   |          |
|-------|-----------|---------------|-------------|---------------------|---------|---|--------------------------------|---------|---|----------|--------------|---|----------|
|       | Q2-2024   | 1-Yr Cl       | ng Q2-2024  | 1-Yr Chg            | Q2-2024 |   | 1-Yr Chg                       | Q2-2024 |   | 1-Yr Chg | Q2-2024      |   | 1-Yr Chg |
| 85118 | \$441,000 | -8.1%         | \$619,327   | <b>6.2%</b>         | 95.9%   |   | 0.8%                           | 98      |   | 19.5%    | 136          | _ | -7.5%    |
| 85119 | \$350,000 | <b>1.2%</b>   | \$346,663   | -9.4%