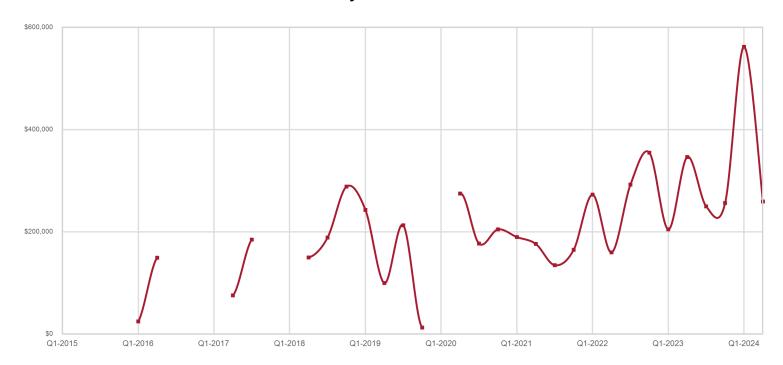

| 3       |   | -40.0%   |
| 85554 | \$200,000          | -48.0%         | \$279,000           | -27.4%   | 89.9%                          |   | -5.0%          | 92      |   | 16.5%        | 3       |   | 50.0%    |



### **Graham County**

| <b>Key Metrics</b>          | Q2-2024   | 1-Yr Chg |
|-----------------------------|-----------|----------|
| Median Sales Price          | \$259,500 | -25.1%   |
| Average Sales Price         | \$226,500 | -31.5%   |
| Pct. of List Price Received | 97.8%     | 2.3%     |
| Days on Market              | 68        | 44.7%    |
| Closed Sales                | 4         | -60.0%   |
| Homes for Sale              | 7         | 75.0%    |
| Months Supply               | 7.0       | 425.0%   |



#### **Historical Median Sales Price for Graham County**







# **Graham County ZIP Codes**

|       | Median Sales Price |   | Average Sales Price |           | Pct. of List Price<br>Received |         | Days o | arket    | Closed Sales |  |          |         |   |          |
|-------|--------------------|---|---------------------|-----------|--------------------------------|---------|--------|----------|--------------|--|----------|---------|---|----------|
|       | Q2-2024            |   | 1-Yr Chg            | Q2-2024   | 1-Yr Chg                       | Q2-2024 |        | 1-Yr Chg | Q2-2024      |  | 1-Yr Chg | Q2-2024 |   | 1-Yr Chg |
| 85531 |                    |   |                     |           |                                |         |        |          |              |  |          | 0       | _ | -100.0%  |
| 85536 |