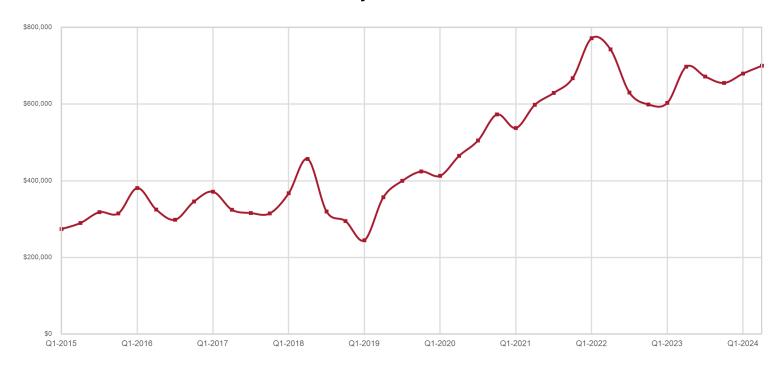

67.3%    | 5       |      | -16.7%   |
| 85650 | \$325,000 | •    | -2.3%    | \$329,810  | •    | -4.6%    | 95.7%            | •              | -0.1%    | 84      |      | -2.3%    | 85      |      | 3.7%     |



### **Coconino County**

| <b>Key Metrics</b>          | Q2-2024   | 1-Yr Chg |
|-----------------------------|-----------|----------|
| Median Sales Price          | \$700,000 | 0.4%     |
| Average Sales Price         | \$971,277 | 2.5%     |
| Pct. of List Price Received | 95.4%     | -0.5%    |
| Days on Market              | 62        | -10.1%   |
| Closed Sales                | 119       | -18.5%   |
| Homes for Sale              | 247       | 21.7%    |
| Months Supply               | 4.9       | 80.1%    |



#### **Historical Median Sales Price for Coconino County**





# **Coconino County ZIP Codes**

|       | Median S    | Median Sales Price |          | Average Sales Price |   |          | Pct. of Rec | List I |          | Days o  | n Ma | arket    | Closed Sales |   |          |
|-------|-------------|--------------------|----------|---------------------|---|----------|-------------|--------|----------|---------|------|----------|--------------|---|----------|
|       | Q2-2024     |                    | 1-Yr Chg | Q2-2024             |   | 1-Yr Chg | Q2-2024     |        | 1-Yr Chg | Q2-2024 |      | 1-Yr Chg | Q2-2024      |   | 1-Yr Chg |
| 85931 | \$422,000   | •                  | -39.7%   | \$418,100           | • | -36.1%   | 91.6%       |        | 4.7%     | 57      | •    | -23.0%   | 5            | _ | 0.0%     |
| 86001 | \$595,500   |