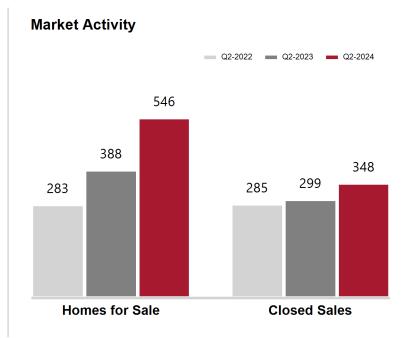

### **Navajo County**

| Key Metrics                 | Q2-2024   | 1-Yr Chg |
|-----------------------------|-----------|----------|
| Median Sales Price          | \$410,000 | -2.4%    |
| Average Sales Price         | \$467,114 | -2.6%    |
| Pct. of List Price Received | 94.5%     | 0.4%     |
| Days on Market              | 68        | -6.8%    |
| Closed Sales                | 154       | 46.7%    |
| Homes for Sale              | 326       | 30.4%    |
| Months Supply               | 6.0       | 18.3%    |