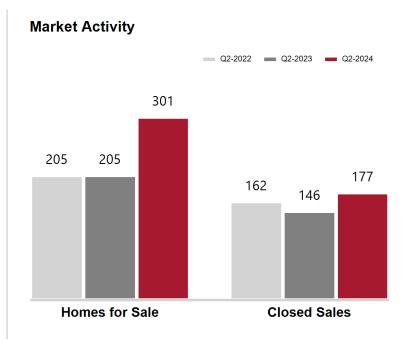

### **Gila County**

| Key Metrics                 | Q2-2024   | 1-Yr Chg |
|-----------------------------|-----------|----------|
| Median Sales Price          | \$430,000 | 3.0%     |
| Average Sales Price         | \$534,939 | 9.1%     |
| Pct. of List Price Received | 93.5%     | 0.3%     |
| Days on Market              | 84        | 18.3%    |
| Closed Sales                | 177       | 21.2%    |
| Homes for Sale              | 301       | 46.8%    |
| Months Supply               | 5.9       | 61.2%    |