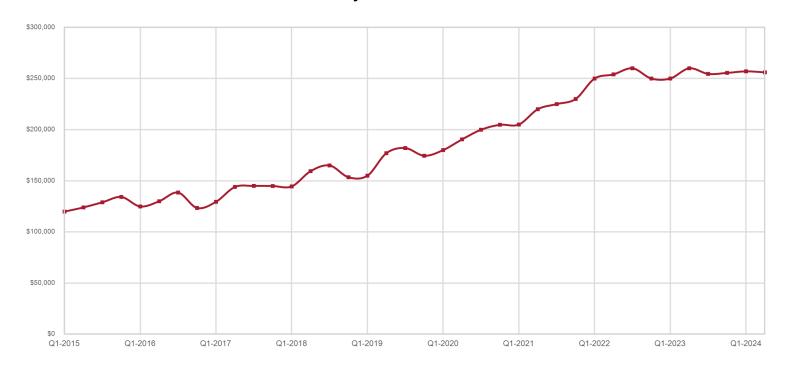

|          |
| 86512 |             |                                        |             |               |                                |   |                |         |  |              | 0       |   |          |



### **Cochise County**

| Key Metrics                 | Q2-2024   | 1-Yr Chg |
|-----------------------------|-----------|----------|
| Median Sales Price          | \$256,000 | -1.5%    |
| Average Sales Price         | \$275,327 | 1.6%     |
| Pct. of List Price Received | 94.7%     | -1.2%    |
| Days on Market              | 89        | 6.0%     |
| Closed Sales                | 405       | -4.5%    |
| Homes for Sale              | 403       | 34.8%    |
| Months Supply               | 3.4       | 80.1%    |



#### **Historical Median Sales Price for Cochise County**





# **Cochise County ZIP Codes**

|       | Median S  | ales | Price    | Average \$ | Sale | s Price  | Pct. of I<br>Rec | List I<br>eive |          | Days o  | n Ma | arket    | Close   | d Sa | les      |
|-------|-----------|------|----------|------------|------|----------|------------------|----------------|----------|---------|------|----------|---------|------|----------|
|       | Q2-2024   |      | 1-Yr Chg | Q2-2024    |      | 1-Yr Chg | Q2-2024          |                | 1-Yr Chg | Q2-2024 |      | 1-Yr Chg | Q2-2024 |      | 1-Yr Chg |
| 85602 | \$225,000 | •    | -10.2%   | \$251,296  | •    | -1.7%    | 93.4%            | •              | -1.7%    | 90      |      | 55.2%    | 28      |      | 100.0%   |
| 85603 | \$309,000 |      | 29.6%    | \$313,160  |      | 23.0%