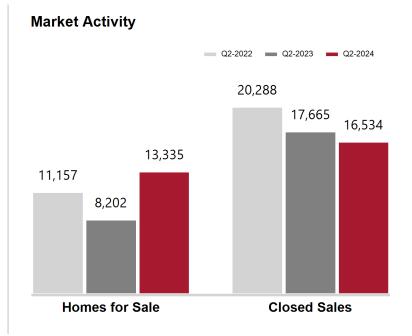

### **Maricopa County**

| <b>Key Metrics</b>          | Q2-2024   | 1-Yr Chg |
|-----------------------------|-----------|----------|
| Median Sales Price          | \$475,000 | 4.4%     |
| Average Sales Price         | \$632,888 | 6.2%     |
| Pct. of List Price Received | 96.1%     | 0.6%     |
| Days on Market              | 64        | -4.5%    |
| Closed Sales                | 16,534    | -6.4%    |
| Homes for Sale              | 13,335    | 62.6%    |
| Months Supply               | 2.7       | 92.9%    |