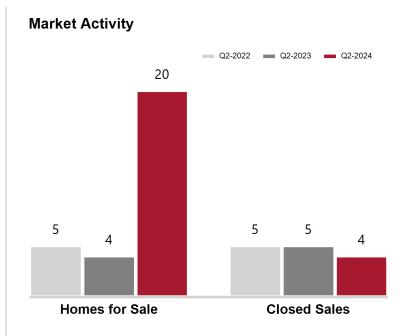

### **Graham County**

| <b>Key Metrics</b>          | Q2-2024   | 1-Yr Chg |
|-----------------------------|-----------|----------|
| Median Sales Price          | \$259,500 | -25.1%   |
| Average Sales Price         | \$226,500 | -31.5%   |
| Pct. of List Price Received | 97.8%     | 2.3%     |
| Days on Market              | 68        | 44.7%    |
| Closed Sales                | 4         | -60.0%   |
| Homes for Sale              | 7         | 75.0%    |
| Months Supply               | 7.0       | 425.0%   |