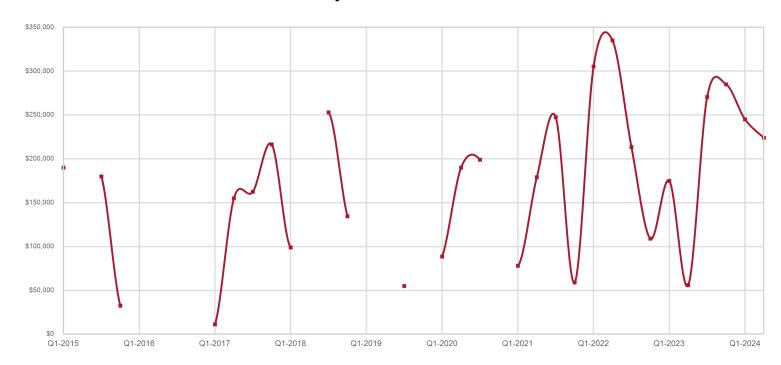

6%        | 13      |   | 85.7%    |
|       |             |      |          |                     |   |                                |         |   |                |         |   |              |         |   |          |



## **Yuma County**

| <b>Key Metrics</b>          | Q2-2024   | 1-Yr Chg |
|-----------------------------|-----------|----------|
| Median Sales Price          | \$224,000 | 300.0%   |
| Average Sales Price         | \$198,475 | 254.4%   |
| Pct. of List Price Received | 89.9%     | 52.5%    |
| Days on Market              | 172       | 537.0%   |
| Closed Sales                | 4         | 300.0%   |
| Homes for Sale              | 1         | -75.0%   |
| Months Supply               | 1.0       | -75.0%   |



#### **Historical Median Sales Price for Yuma County**





# **Yuma County ZIP Codes**

|       | Median Sa | les Price | Average Sa | ales Price | Pct. of Li<br>Rece |          | Days on | Market   | Closed Sales |          |  |
|-------|-----------|-----------|------------|------------|--------------------|----------|---------|----------|--------------|----------|--|
|       | Q2-2024   | 1-Yr Chg  | Q2-2024    | 1-Yr Chg   | Q2-2024            | 1-Yr Chg | Q2-2024 | 1-Yr Chg | Q2-2024      | 1-Yr Chg |  |
| 85333 |           |           |            |            |                    |          |         |          | 0            | -100.0%  |  |
| 85336 |           |           |            |            |                    |          |         |          | 0            |          |  |
| 85347 |           |           |            |