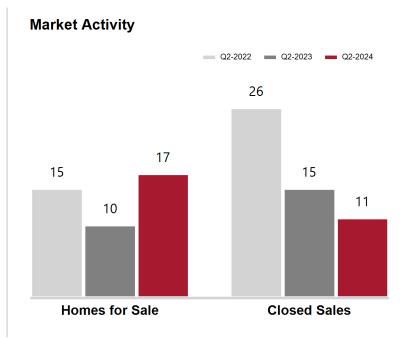

### **Apache County**

| <b>Key Metrics</b>          | Q2-2024   | 1-Yr Chg |
|-----------------------------|-----------|----------|
| Median Sales Price          | \$412,750 | 46.1%    |
| Average Sales Price         | \$591,050 | 119.2%   |
| Pct. of List Price Received | 95.3%     | 5.1%     |
| Days on Market              | 127       | 74.0%    |
| Closed Sales                | 10        | -44.4%   |
| Homes for Sale              | 58        | 141.7%   |
| Months Supply               | 58.0      | 1833.3%  |