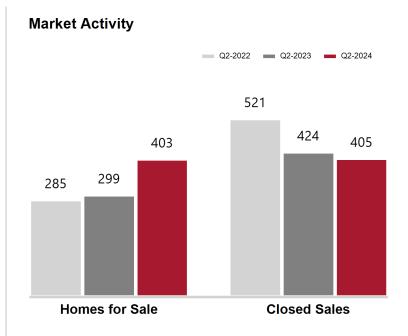

### **Cochise County**

| Key Metrics                 | Q2-2024   | 1-Yr Chg |
|-----------------------------|-----------|----------|
| Median Sales Price          | \$256,000 | -1.5%    |
| Average Sales Price         | \$275,327 | 1.6%     |
| Pct. of List Price Received | 94.7%     | -1.2%    |
| Days on Market              | 89        | 6.0%     |
| Closed Sales                | 405       | -4.5%    |
| Homes for Sale              | 403       | 34.8%    |
| Months Supply               | 3.4       | 80.1%    |