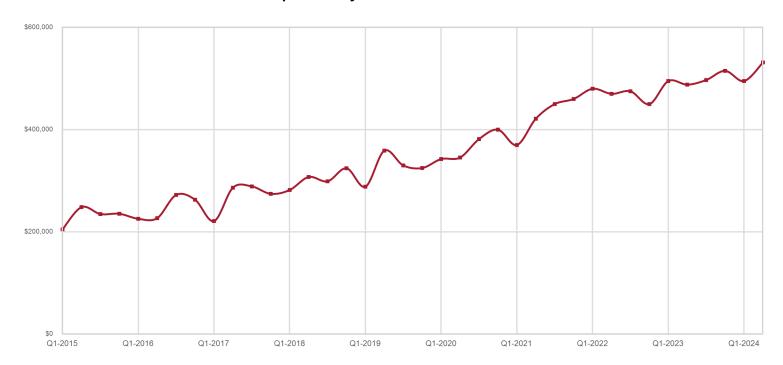

| 2       |   | 100.0%   |
| 85648 | \$279,990          |   | 2.4%     | \$272,106           |   | -2.5%                          | 94.7%   |   | -0.5%          | 102     |   | 56.9%        | 7       |   | -30.0%   |



### **Yavapai County**

| <b>Key Metrics</b>          | Q2-2024   | 1-Yr Chg |
|-----------------------------|-----------|----------|
| Median Sales Price          | \$531,450 | 8.9%     |
| Average Sales Price         | \$635,842 | 11.2%    |
| Pct. of List Price Received | 94.8%     | 0.6%     |
| Days on Market              | 84        | 9.1%     |
| Closed Sales                | 348       | 16.4%    |
| Homes for Sale              | 546       | 40.7%    |
| Months Supply               | 4.6       | 9.7%     |



#### Historical Median Sales Price for Yavapai County





# Yavapai County ZIP Codes

|       | Median S    | ales | Price    | Average Sales Price |   | Pct. of List Price<br>Received |         |   | Days on Market |         |   | Closed Sales |         |   |          |
|-------|-------------|------|----------|---------------------|---|--------------------------------|---------|---|----------------|---------|---|--------------|---------|---|----------|
|       | Q2-2024     |      | 1-Yr Chg | Q2-2024             |   | 1-Yr Chg                       | Q2-2024 |   | 1-Yr Chg       | Q2-2024 |   | 1-Yr Chg     | Q2-2024 |   | 1-Yr Chg |
| 85324 | \$250,000   |      | 9.5%     | \$384,909           |   | 58.0%                          | 90.8%   |   | 3.0%           | 69      | • | -21.6%       | 11      | • | -8.3%    |
| 85332 | \$269,750   |