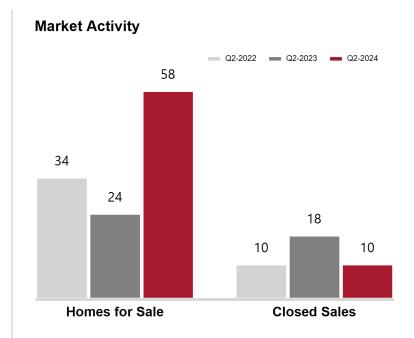

### **Apache County**

| <b>Key Metrics</b>          | Q2-2024   | 1-Yr Chg |
|-----------------------------|-----------|----------|
| Median Sales Price          | \$412,750 | 46.1%    |
| Average Sales Price         | \$591,050 | 119.2%   |
| Pct. of List Price Received | 95.3%     | 5.1%     |
| Days on Market              | 127       | 74.0%    |
| Closed Sales                | 10        | -44.4%   |
| Homes for Sale              | 58        | 141.7%   |
| Months Supply               | 58.0      | 1833.3%  |