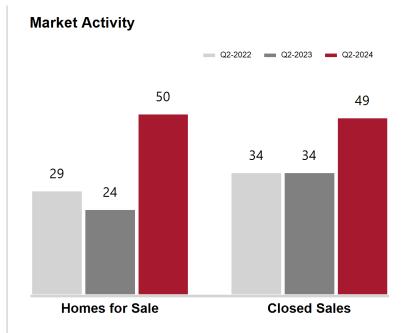

## **Pinal County**

| <b>Key Metrics</b>          | Q2-2024   | 1-Yr Chg |
|-----------------------------|-----------|----------|
| Median Sales Price          | \$365,000 | 1.4%     |
| Average Sales Price         | \$392,429 | 2.7%     |
| Pct. of List Price Received | 96.3%     | 1.7%     |
| Days on Market              | 74        | -10.8%   |
| Closed Sales                | 2,608     | -7.7%    |
| Homes for Sale              | 2,600     | 48.0%    |
| Months Supply               | 3.2       | 69.1%    |