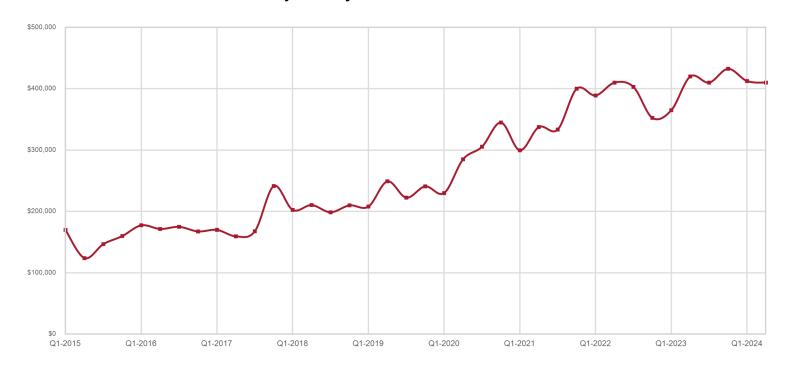

## **Pinal County**

| <b>Key Metrics</b>          | Q2-2024   | 1-Yr Chg |
|-----------------------------|-----------|----------|
| Median Sales Price          | \$365,000 | 1.4%     |
| Average Sales Price         | \$392,429 | 2.7%     |
| Pct. of List Price Received | 96.3%     | 1.7%     |
| Days on Market              | 74        | -10.8%   |
| Closed Sales                | 2,608     | -7.7%    |
| Homes for Sale              | 2,600     | 48.0%    |
| Months Supply               | 3.2       | 69.1%    |

#### **Historical Median Sales Price for Pinal County**