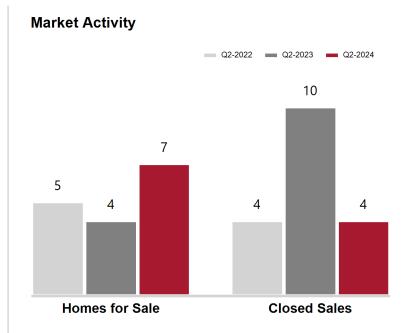

### **Greenlee County**

| Key Metrics                 | Q2-2024     | 1-Yr Chg |
|-----------------------------|-------------|----------|
| Median Sales Price          | \$1,275,000 |          |
| Average Sales Price         | \$1,275,000 |          |
| Pct. of List Price Received | 79.2%       |          |
| Days on Market              | 325         |          |
| Closed Sales                | 2           |          |
| Homes for Sale              | 0           | -100.0%  |
| Months Supply               |             |          |