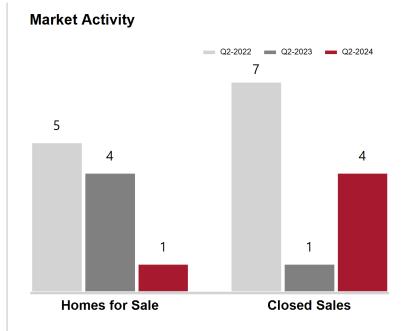

### **Graham County**

| <b>Key Metrics</b>          | Q2-2024   | 1-Yr Chg |
|-----------------------------|-----------|----------|
| Median Sales Price          | \$259,500 | -25.1%   |
| Average Sales Price         | \$226,500 | -31.5%   |
| Pct. of List Price Received | 97.8%     | 2.3%     |
| Days on Market              | 68        | 44.7%    |
| Closed Sales                | 4         | -60.0%   |
| Homes for Sale              | 7         | 75.0%    |
| Months Supply               | 7.0       | 425.0%   |