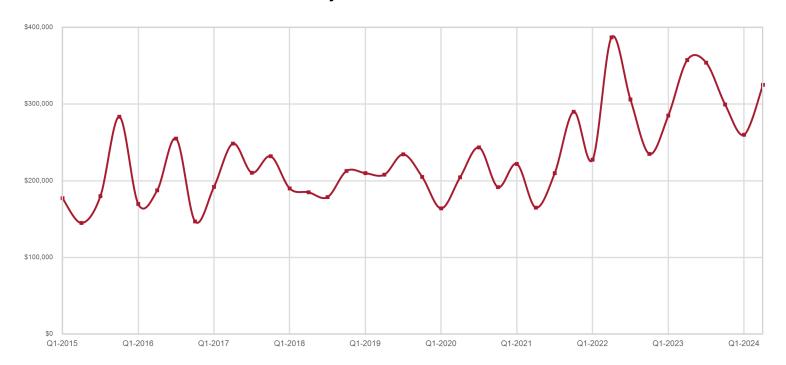

## **Pima County**

| <b>Key Metrics</b>          | Q2-2024   | 1-Yr Chg |
|-----------------------------|-----------|----------|
| Median Sales Price          | \$325,000 | -9.1%    |
| Average Sales Price         | \$484,639 | 22.4%    |
| Pct. of List Price Received | 95.4%     | -0.3%    |
| Days on Market              | 71        | 54.3%    |
| Closed Sales                | 49        | 44.1%    |
| Homes for Sale              | 50        | 108.3%   |
| Months Supply               | 4.2       | 125.7%   |

#### **Historical Median Sales Price for Pima County**