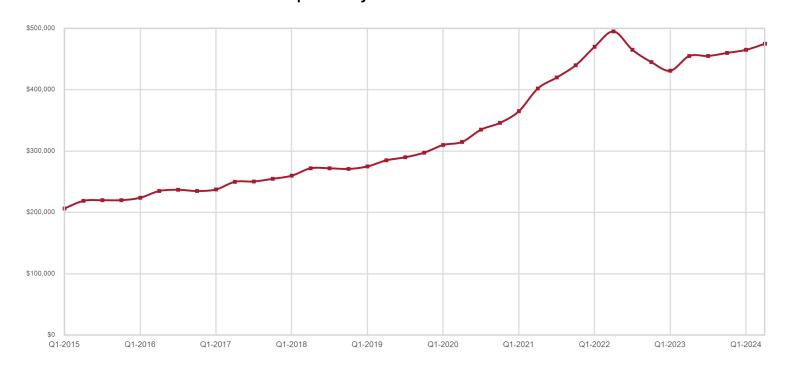

|          | 0            |                |  |
| 85359 |                    |                |           |             |         |                     |         |          | 0            |                |  |



### **Maricopa County**

| <b>Key Metrics</b>          | Q2-2024   | 1-Yr Chg |
|-----------------------------|-----------|----------|
| Median Sales Price          | \$475,000 | 4.4%     |
| Average Sales Price         | \$632,888 | 6.2%     |
| Pct. of List Price Received | 96.1%     | 0.6%     |
| Days on Market              | 64        | -4.5%    |
| Closed Sales                | 16,534    | -6.4%    |
| Homes for Sale              | 13,335    | 62.6%    |
| Months Supply               | 2.7       | 92.9%    |



#### **Historical Median Sales Price for Maricopa County**





|       | Median S    | al <u>es</u> | Price _  | Average S   | Sales | s Price  | Pct. of I |       |          | Days o  | n <u>Ma</u> | ırket    | Close   | d <u>Sa</u> | les      |
|-------|-------------|--------------|----------|-------------|-------|----------|-----------|-------|----------|---------|-------------|----------|---------|-------------|----------|
|       | Q2-2024     |              | 1-Yr Chg | Q2-2024     |       | 1-Yr Chg | Q2-2024   | eived | 1-Yr Chg | Q2-2024 |             | 1-Yr Chg | Q2-2024 |             | 1-Yr Chg |
| 85003 | \$665,000   |              | 37.1%    | \$672,025   |       | 19.9%    | 93.4%     | _     | -3.2%    | 91      |             | 85.7%    | 37      | _           | -17.8%   |
| 85004 | \$425,000   |              | 9.4%     | \$507,095