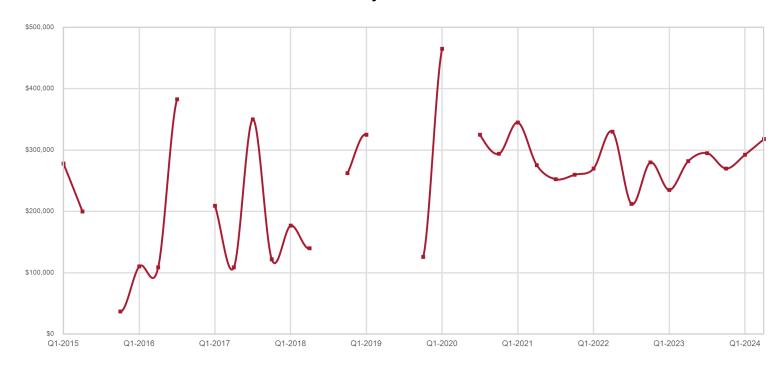

| 1            | - | 0.0%     |
| 85739 |           |               |             |                     |         |   |                                |         |   |          | 0            |   |          |



### **Santa Cruz County**

| <b>Key Metrics</b>          | Q2-2024   | 1-Yr Chg |
|-----------------------------|-----------|----------|
| Median Sales Price          | \$318,000 | 12.8%    |
| Average Sales Price         | \$353,249 | 18.8%    |
| Pct. of List Price Received | 94.6%     | -0.9%    |
| Days on Market              | 155       | 138.5%   |
| Closed Sales                | 13        | -23.5%   |
| Homes for Sale              | 19        | -40.6%   |
| Months Supply               | 4.8       | 18.8%    |



#### **Historical Median Sales Price for Santa Cruz County**







# **Santa Cruz County ZIP Codes**

|       | Median Sales Price |   | Price    | Average Sales Price |   | Pct. of List Price<br>Received |         |   | Days on Market |         |   | Closed Sales |         |   |          |
|-------|--------------------|---|----------|---------------------|---|--------------------------------|---------|---|----------------|---------|---|--------------|---------|---|----------|
|       | Q2-2024            |   | 1-Yr Chg | Q2-2024             |   | 1-Yr Chg                       | Q2-2024 |   | 1-Yr Chg       | Q2-2024 |   | 1-Yr Chg     | Q2-2024 |   | 1-Yr Chg |
| 85611 | \$455,000          |   | 9.6%     | \$455,000           |   | 9.6%                           | 91.0%   | • | -6.8%          | 356     |   | 747.6%       | 1       | _ | 0.0%     |