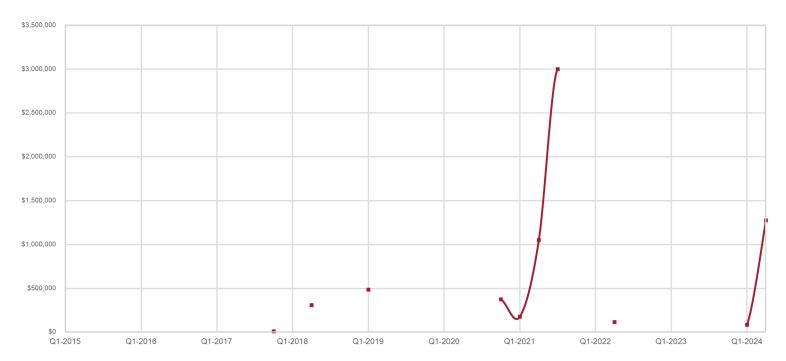

### **Greenlee County**

| Key Metrics                 | Q2-2024     | 1-Yr Chg |
|-----------------------------|-------------|----------|
| Median Sales Price          | \$1,275,000 |          |
| Average Sales Price         | \$1,275,000 |          |
| Pct. of List Price Received | 79.2%       |          |
| Days on Market              | 325         |          |
| Closed Sales                | 2           |          |
| Homes for Sale              | 0           | -100.0%  |
| Months Supply               |             |          |

#### **Historical Median Sales Price for Greenlee County**