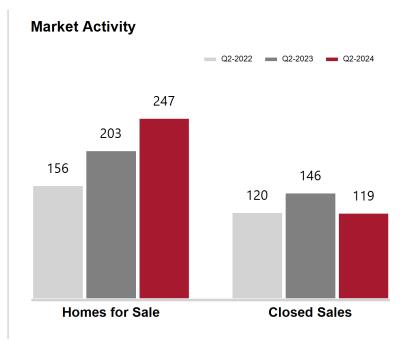

### **Coconino County**

| <b>Key Metrics</b>          | Q2-2024   | 1-Yr Chg |
|-----------------------------|-----------|----------|
| Median Sales Price          | \$700,000 | 0.4%     |
| Average Sales Price         | \$971,277 | 2.5%     |
| Pct. of List Price Received | 95.4%     | -0.5%    |
| Days on Market              | 62        | -10.1%   |
| Closed Sales                | 119       | -18.5%   |
| Homes for Sale              | 247       | 21.7%    |
| Months Supply               | 4.9       | 80.1%    |