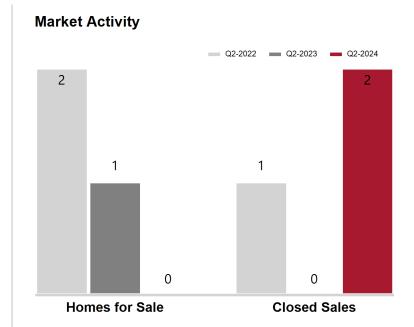

### **Graham County**

| <b>Key Metrics</b>          | Q2-2024   | 1-Yr Chg |
|-----------------------------|-----------|----------|
| Median Sales Price          | \$259,500 | -25.1%   |
| Average Sales Price         | \$226,500 | -31.5%   |
| Pct. of List Price Received | 97.8%     | 2.3%     |
| Days on Market              | 68        | 44.7%    |
| Closed Sales                | 4         | -60.0%   |
| Homes for Sale              | 7         | 75.0%    |
| Months Supply               | 7.0       | 425.0%   |