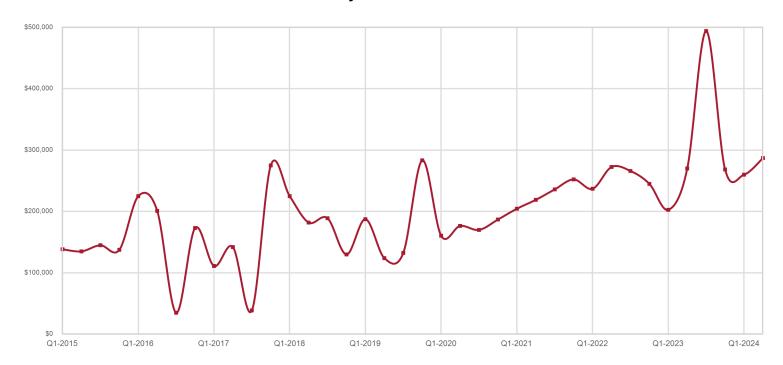

| 198     | • | -2.5%    |
| 85396 | \$479.995          |   | 6.7%     | \$532.413           |  | 10.9%    | 96.2%                          |   | 2.0%     | 90      |       | 2.3%         | 294     |   | -6.4%    |



### **Mohave County**

| <b>Key Metrics</b>          | Q2-2024   | 1-Yr Chg |
|-----------------------------|-----------|----------|
| Median Sales Price          | \$287,000 | 6.3%     |
| Average Sales Price         | \$356,936 | -5.9%    |
| Pct. of List Price Received | 94.2%     | 3.1%     |
| Days on Market              | 45        | -23.7%   |
| Closed Sales                | 11        | -26.7%   |
| Homes for Sale              | 17        | 70.0%    |
| Months Supply               | 5.7       | 296.7%   |



#### **Historical Median Sales Price for Mohave County**





# **Mohave County ZIP Codes**

|       | Median Sales Price |   | Average Sales Price |           | Received |          |         | Days on Market |          |         | Closed Sales |          |         |   |          |
|-------|--------------------|---|---------------------|-----------|----------|----------|---------|----------------|----------|---------|--------------|----------|---------|---|----------|
|       | Q2-2024            |   | 1-Yr Chg            | Q2-2024   |          | 1-Yr Chg | Q2-2024 |                | 1-Yr Chg | Q2-2024 |              | 1-Yr Chg | Q2-2024 |   | 1-Yr Chg |
| 85360 |                    |   |                     |           |          |          |         |                |          |         |              |          | 0       |   |          |
| 860