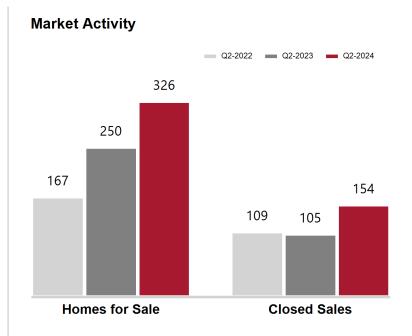

### **Cochise County**

| Key Metrics                 | Q2-2024   | 1-Yr Chg |
|-----------------------------|-----------|----------|
| Median Sales Price          | \$256,000 | -1.5%    |
| Average Sales Price         | \$275,327 | 1.6%     |
| Pct. of List Price Received | 94.7%     | -1.2%    |
| Days on Market              | 89        | 6.0%     |
| Closed Sales                | 405       | -4.5%    |
| Homes for Sale              | 403       | 34.8%    |
| Months Supply               | 3.4       | 80.1%    |