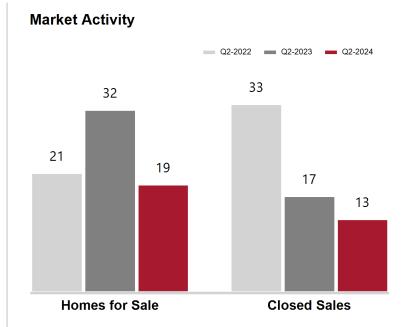

### **Greenlee County**

| Key Metrics                 | Q2-2024     | 1-Yr Chg |
|-----------------------------|-------------|----------|
| Median Sales Price          | \$1,275,000 |          |
| Average Sales Price         | \$1,275,000 |          |
| Pct. of List Price Received | 79.2%       |          |
| Days on Market              | 325         |          |
| Closed Sales                | 2           |          |
| Homes for Sale              | 0           | -100.0%  |
| Months Supply               |             |          |