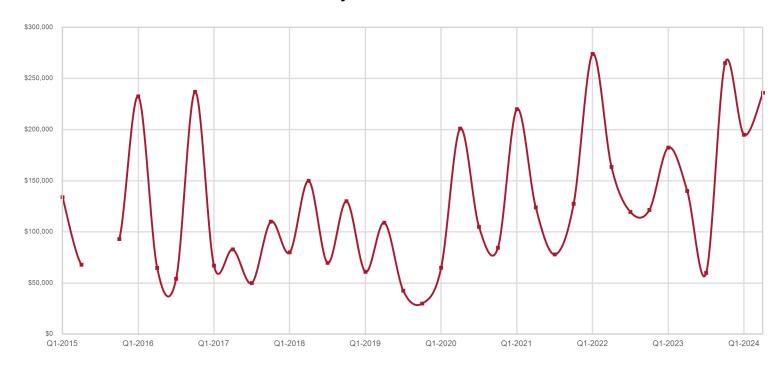

### **Apache County**

| <b>Key Metrics</b>          | Q2-2024   | 1-Yr Chg |
|-----------------------------|-----------|----------|
| Median Sales Price          | \$412,750 | 46.1%    |
| Average Sales Price         | \$591,050 | 119.2%   |
| Pct. of List Price Received | 95.3%     | 5.1%     |
| Days on Market              | 127       | 74.0%    |
| Closed Sales                | 10        | -44.4%   |
| Homes for Sale              | 58        | 141.7%   |
| Months Supply               | 58.0      | 1833.3%  |

#### **Historical Median Sales Price for Apache County**