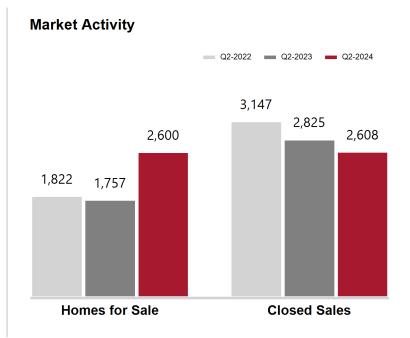

## **Pima County**

| <b>Key Metrics</b>          | Q2-2024   | 1-Yr Chg |
|-----------------------------|-----------|----------|
| Median Sales Price          | \$325,000 | -9.1%    |
| Average Sales Price         | \$484,639 | 22.4%    |
| Pct. of List Price Received | 95.4%     | -0.3%    |
| Days on Market              | 71        | 54.3%    |
| Closed Sales                | 49        | 44.1%    |
| Homes for Sale              | 50        | 108.3%   |
| Months Supply               | 4.2       | 125.7%   |