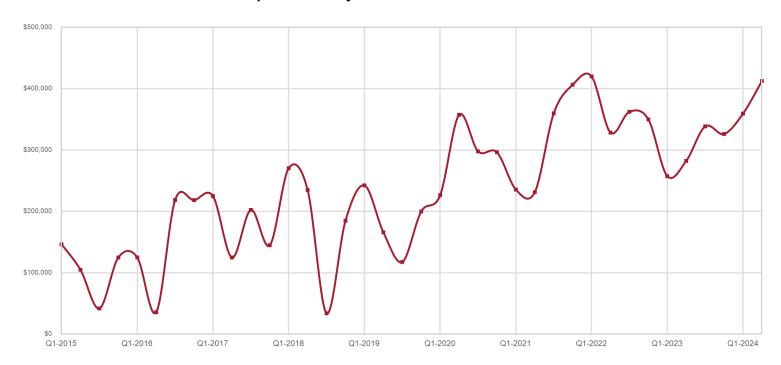

8% 🔺 0.6%                   | 84 🔺 9.1%           | 348 🔺 16.4%         |
| Yuma       | \$224,000 🔺 300.0%  | 5 \$198,475 <b>△</b> 254.4% | 89.9% 📤 52.5%                  | 172 <b>△</b> 537.0% | 4 🔺 300.0%          |



### **Apache County**

| <b>Key Metrics</b>          | Q2-2024   | 1-Yr Chg |
|-----------------------------|-----------|----------|
| Median Sales Price          | \$412,750 | 46.1%    |
| Average Sales Price         | \$591,050 | 119.2%   |
| Pct. of List Price Received | 95.3%     | 5.1%     |
| Days on Market              | 127       | 74.0%    |
| Closed Sales                | 10        | -44.4%   |
| Homes for Sale              | 58        | 141.7%   |
| Months Supply               | 58.0      | 1833.3%  |



#### **Historical Median Sales Price for Apache County**





# **Apache County ZIP Codes**

|       | Median Sa   | Median Sales Price Average Sales Price |             | lles Price    | Pct. of List Price<br>Received |   | Days on Market |         |  | Closed Sales |         |   |          |
|-------|-------------|----------------------------------------|-------------|---------------|--------------------------------|---|----------------|---------|--|--------------|---------|---|----------|
|       | Q2-2024     | 1-Yr Chg                               | Q2-2024     | 1-Yr Chg      | Q2-2024                        |   | 1-Yr Chg       | Q2-2024 |  | 1-Yr Chg     | Q2-2024 |   | 1-Yr Chg |
| 85901 | \$445,000   | 10.6%                                  | \$445,000   | 10.6%         | 95.7%                          |   | 5.9%           | 162     |