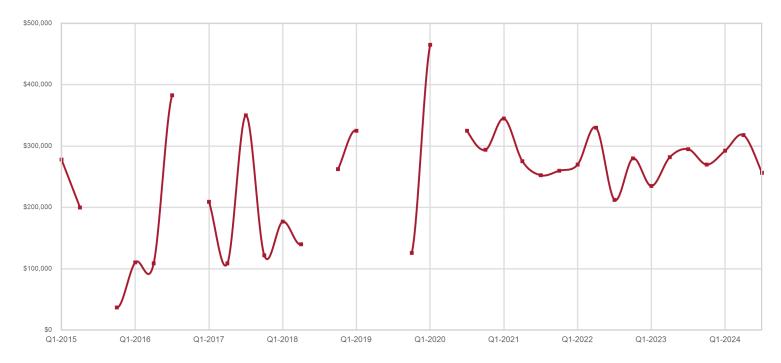

| 0       |   |          |
| 85739 | \$485,000          |   |          | \$485,000 |         |                  | 85.7%           |   |          | 105     |       |              | 1       |   |          |



#### Santa Cruz County

| Key Metrics                 | Q3-2024   | 1-Yr Chg |
|-----------------------------|-----------|----------|
| Median Sales Price          | \$256,500 | -13.1%   |
| Average Sales Price         | \$436,882 | 38.4%    |
| Pct. of List Price Received | 93.5%     | -4.7%    |
| Days on Market              | 102       | 41.7%    |
| Closed Sales                | 14        | 7.7%     |
| Homes for Sale              | 19        | -44.1%   |
| Months Supply               | 19.0      | 179.4%   |



#### Historical Median Sales Price for Santa Cruz County





### Santa Cruz County ZIP Codes

|       | Median Sale | es Price | Average S | Pct. of List Price<br>Received |         |   | Days on Market |         |   | Closed Sales |         |   |          |
|-------|-------------|----------|-----------|--------------------------------|---------|---|----------------|---------|---|--------------|---------|---|----------|
|       | Q3-2024     | 1-Yr Chg | Q3-2024   | 1-Yr Chg                       | Q3-2024 |   | 1-Yr Chg       | Q3-2024 |   | 1-Yr Chg     | Q3-2024 |   | 1-Yr Chg |
| 85611 | \$250,000 🔺 | 6.4%     | \$250,000 | <b>6</b> .4%                   | 71.4%   | ▼ | -31.6%         | 47      |   | 20.5%        | 1       | - | 0.0%     |
| 85621 | \$156,500 🔻 | -49.5%   | \$156,500 | -49.5%                         | 94.0%   | ▼ | -4.4%