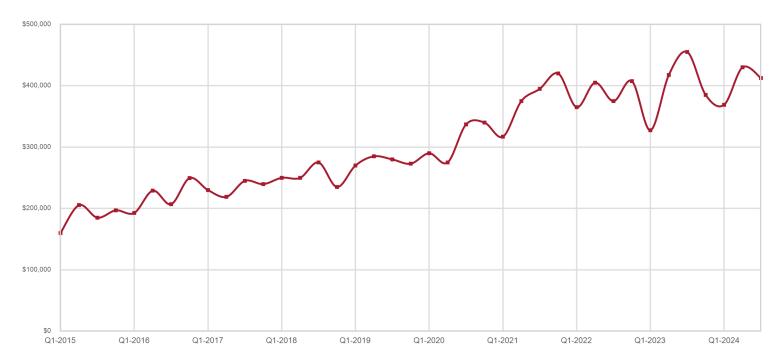

### **Graham County**

| Key Metrics                 | Q3-2024   | 1-Yr Chg |
|-----------------------------|-----------|----------|
| Median Sales Price          | \$391,500 | 56.6%    |
| Average Sales Price         | \$395,750 | -23.3%   |
| Pct. of List Price Received | 98.8%     | 0.3%     |
| Days on Market              | 44        | -42.1%   |
| Closed Sales                | 4         | 0.0%     |
| Homes for Sale              | 9         | 125.0%   |
| Months Supply               | 9.0       | 125.0%   |