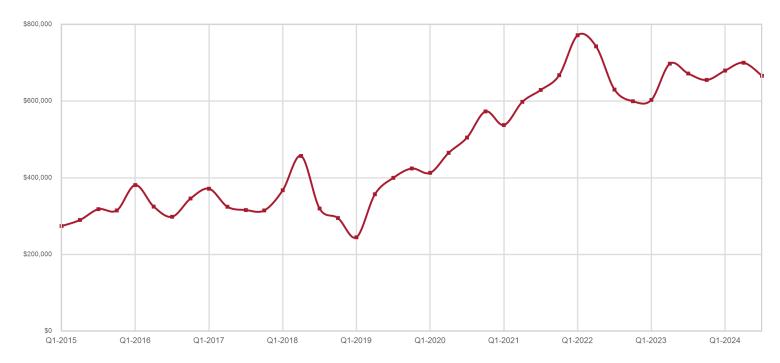

|   | 16.7%    |
| 85650 | \$339,900          |   | 6.2%     | \$350,304           |   | 7.0%     | 96.5%                          |   | 0.2%     | 81      |      | 26.6%    | 71           | ▼ | -10.1%   |



#### **Coconino County**

| Key Metrics                 | Q3-2024   | 1-Yr Chg |
|-----------------------------|-----------|----------|
| Median Sales Price          | \$666,000 | -0.9%    |
| Average Sales Price         | \$960,295 | 6.1%     |
| Pct. of List Price Received | 93.9%     | 0.5%     |
| Days on Market              | 87        | 50.0%    |
| Closed Sales                | 178       | -1.1%    |
| Homes for Sale              | 239       | 22.6%    |
| Months Supply               | 4.3       | 11.4%    |



#### **Historical Median Sales Price for Coconino County**





### **Coconino County ZIP Codes**

|       | Median Sales Price |          | Average Sales Price |                 | Pct. of List Price<br>Received |   |          | Days on Market |   |          | Closed Sales |   |          |
|-------|--------------------|----------|---------------------|-----------------|--------------------------------|---|----------|----------------|---|----------|--------------|---|----------|
|       | Q3-2024            | 1-Yr Chg | Q3-2024             | 1-Yr Chg        | Q3-2024                        |   | 1-Yr Chg | Q3-2024        |   | 1-Yr Chg | Q3-2024      |   | 1-Yr Chg |
| 85931 | \$565,180 🔺        | 8.7%     | \$626,886           | <b>A</b> 22.3%  | 94.5%                          |   | 5.0%     | 41             | ▼ | -24.1%   | 10           |   | 25.0