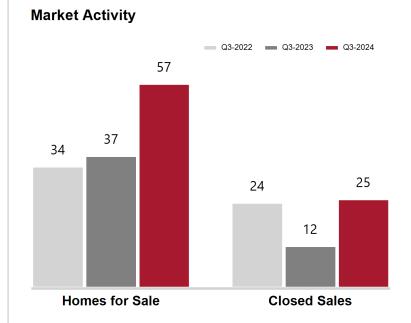

## **Apache County**

| Key Metrics                 | Q3-2024   | 1-Yr Chg |
|-----------------------------|-----------|----------|
| Median Sales Price          | \$410,000 | 21.0%    |
| Average Sales Price         | \$502,926 | 27.2%    |
| Pct. of List Price Received | 92.9%     | -0.6%    |
| Days on Market              | 79        | 132.4%   |
| Closed Sales                | 25        | 108.3%   |
| Homes for Sale              | 57        | 54.1%    |
| Months Supply               | 9.5       | 2.7%     |