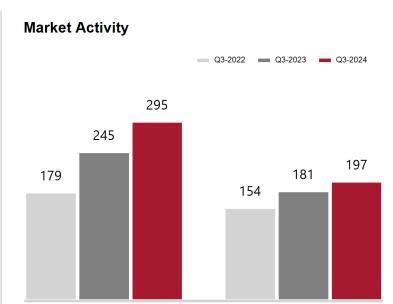

#### **Pima County**

| Key Metrics                 | Q3-2024   | 1-Yr Chg |
|-----------------------------|-----------|----------|
| Median Sales Price          | \$321,450 | -9.2%    |
| Average Sales Price         | \$384,086 | 4.8%     |
| Pct. of List Price Received | 93.4%     | -2.4%    |
| Days on Market              | 64        | 10.3%    |
| Closed Sales                | 50        | 61.3%    |
| Homes for Sale              | 73        | 114.7%   |
| Months Supply               | 4.9       | 14.5%    |

Homes for Sale