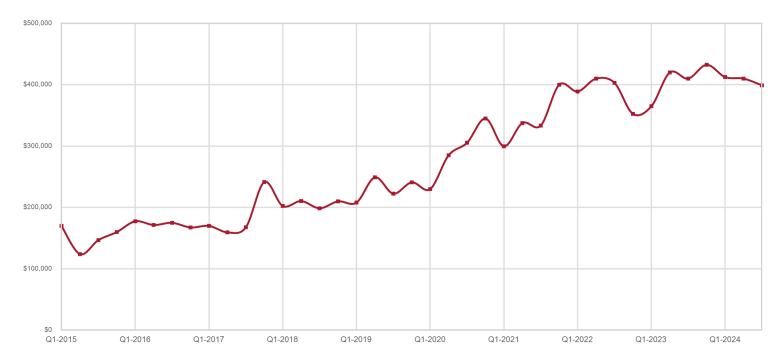

#### **Pima County**

| Key Metrics                 | Q3-2024   | 1-Yr Chg |
|-----------------------------|-----------|----------|
| Median Sales Price          | \$321,450 | -9.2%    |
| Average Sales Price         | \$384,086 | 4.8%     |
| Pct. of List Price Received | 93.4%     | -2.4%    |
| Days on Market              | 64        | 10.3%    |
| Closed Sales                | 50        | 61.3%    |
| Homes for Sale              | 73        | 114.7%   |
| Months Supply               | 4.9       | 14.5%    |