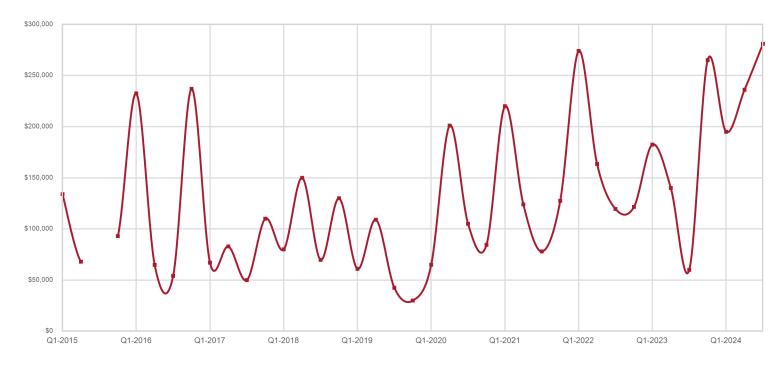

|          |         |          | 0            |          |  |
| 85922 |                    |          |            |            |                    |          |         |          | 0            |          |  |



#### La Paz County

| Key Metrics                 | Q3-2024   | 1-Yr Chg |
|-----------------------------|-----------|----------|
| Median Sales Price          | \$281,000 | 368.3%   |
| Average Sales Price         | \$251,375 | 118.6%   |
| Pct. of List Price Received | 90.0%     | 7.0%     |
| Days on Market              | 91        | 24.7%    |
| Closed Sales                | 10        | 150.0%   |
| Homes for Sale              | 20        | 150.0%   |
| Months Supply               | 10.0      | 25.0%    |



#### Historical Median Sales Price for La Paz County





### La Paz County ZIP Codes

|       | Median Sales Price |                 | Average   | Sales Price     |         | List Price<br>ceived | Days o  | n Market       | Closed Sales |                |  |
|-------|--------------------|-----------------|-----------|-----------------|---------|----------------------|---------|----------------|--------------|----------------|--|
|       | Q3-2024            | 1-Yr Chę        | Q3-2024   | 1-Yr Chg        | Q3-2024 | 1-Yr Chg             | Q3-2024 | 1-Yr Chg       | Q3-2024      | 1-Yr Chg       |  |
| 85325 | \$173,500          | <b>1</b> 89.2%  | \$173,500 | <b>1</b> 89.2%  | 100.0%  | <b>2</b> 5.0%        | 36      | <b>5</b> 6.5%  | 1            | - 0.0%         |  |
| 85328 |                    |                 |           |