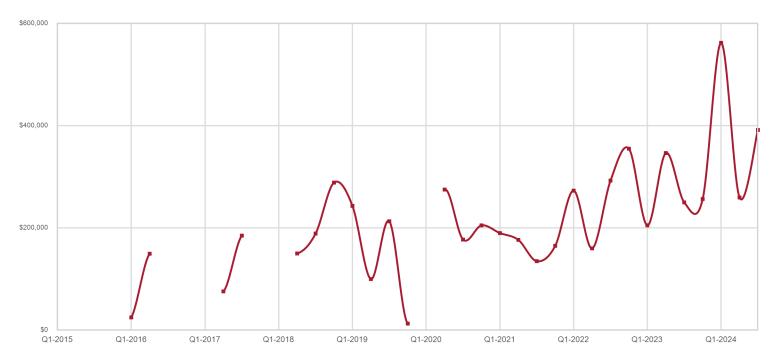

90.8%   | ▼ | -5.0%          | 81      | ▼ | -34.1%       | 11      |   | 1000.0%  |
| 85554 | \$215,000          | ▼ | -10.4%   | \$215,000           | ▼ | -10.4%                         | 71.9%   | ▼ | -25.1%         | 211     |   | 1818.2%      | 1       | - | 0.0%     |



### **Graham County**

| Key Metrics                 | Q3-2024   | 1-Yr Chg |
|-----------------------------|-----------|----------|
| Median Sales Price          | \$391,500 | 56.6%    |
| Average Sales Price         | \$395,750 | -23.3%   |
| Pct. of List Price Received | 98.8%     | 0.3%     |
| Days on Market              | 44        | -42.1%   |
| Closed Sales                | 4         | 0.0%     |
| Homes for Sale              | 9         | 125.0%   |
| Months Supply               | 9.0       | 125.0%   |









## **Graham County ZIP Codes**

|       | Median Sales Price |   | Average Sales Price |           |   | Pct. of List Price<br>Received |         |   | Days on Market |         |   | Closed Sales |         |   |          |
|-------|--------------------|---|---------------------|-----------|---|--------------------------------|---------|---|----------------|---------|---|--------------|---------|---|----------|
|       | Q3-2024            |   | 1-Yr Chg            | Q3-2024   |   | 1-Yr Chg                       | Q3-2024 |   | 1-Yr Chg       | Q3-2024 |   | 1-Yr Chg     | Q3-2024 |   | 1-Yr Chg |
| 85531 | \$475,000          | ▼ | -66.7%              | \$475,000 | ▼ | -66.7%                         | 97.1%   |   | 1.9%           | 100     | ▼ | -17.4%       | 1       | - | 0.0%