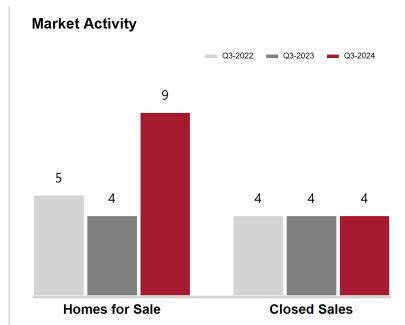

#### **Mohave County**

| Key Metrics                 | Q3-2024   | 1-Yr Chg |
|-----------------------------|-----------|----------|
| Median Sales Price          | \$250,000 | -49.4%   |
| Average Sales Price         | \$254,143 | -61.4%   |
| Pct. of List Price Received | 87.4%     | -10.0%   |
| Days on Market              | 59        | -14.5%   |
| Closed Sales                | 7         | 16.7%    |
| Homes for Sale              | 18        | -14.3%   |
| Months Supply               | 9.0       | 71.4%    |

**Market Activity** 

18

21

18