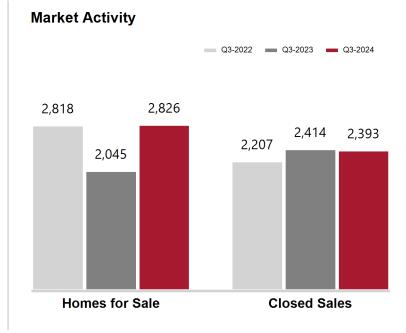

#### **Pinal County**

| Key Metrics                 | Q3-2024   | 1-Yr Chg |
|-----------------------------|-----------|----------|
| Median Sales Price          | \$364,900 | 0.0%     |
| Average Sales Price         | \$384,885 | 0.4%     |
| Pct. of List Price Received | 96.3%     | -0.4%    |
| Days on Market              | 78        | 11.4%    |
| Closed Sales                | 2,393     | -0.9%    |
| Homes for Sale              | 2,826     | 38.2%    |
| Months Supply               | 3.6       | 42.6%    |

#### **Historical Median Sales Price for Pinal County**