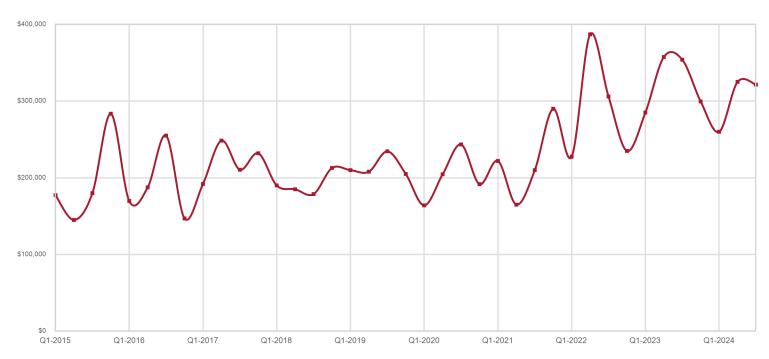

#### **Pima County**

| Key Metrics                 | Q3-2024   | 1-Yr Chg |
|-----------------------------|-----------|----------|
| Median Sales Price          | \$321,450 | -9.2%    |
| Average Sales Price         | \$384,086 | 4.8%     |
| Pct. of List Price Received | 93.4%     | -2.4%    |
| Days on Market              | 64        | 10.3%    |
| Closed Sales                | 50        | 61.3%    |
| Homes for Sale              | 73        | 114.7%   |
| Months Supply               | 4.9       | 14.5%    |