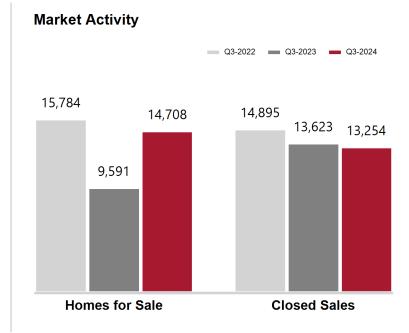

#### **Mohave County**

| Key Metrics                 | Q3-2024   | 1-Yr Chg |
|-----------------------------|-----------|----------|
| Median Sales Price          | \$250,000 | -49.4%   |
| Average Sales Price         | \$254,143 | -61.4%   |
| Pct. of List Price Received | 87.4%     | -10.0%   |
| Days on Market              | 59        | -14.5%   |
| Closed Sales                | 7         | 16.7%    |
| Homes for Sale              | 18        | -14.3%   |
| Months Supply               | 9.0       | 71.4%    |

**Market Activity** 

18

21

18