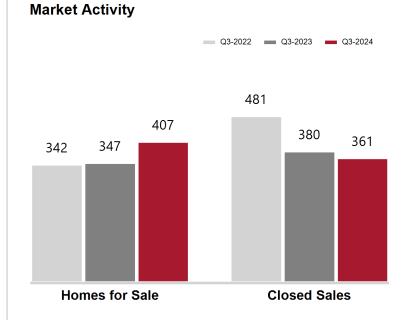

### **Cochise County**

| Key Metrics                 | Q3-2024   | 1-Yr Chg |
|-----------------------------|-----------|----------|
| Median Sales Price          | \$270,000 | 6.1%     |
| Average Sales Price         | \$284,865 | 8.8%     |
| Pct. of List Price Received | 94.8%     | -0.2%    |
| Days on Market              | 94        | 36.2%    |
| Closed Sales                | 361       | -5.0%    |
| Homes for Sale              | 407       | 17.3%    |
| Months Supply               | 4.0       | 42.8%    |