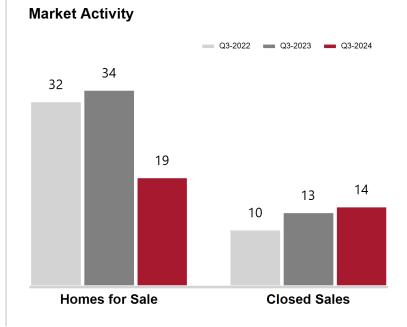

#### **Mohave County**

| Key Metrics                 | Q3-2024   | 1-Yr Chg |
|-----------------------------|-----------|----------|
| Median Sales Price          | \$250,000 | -49.4%   |
| Average Sales Price         | \$254,143 | -61.4%   |
| Pct. of List Price Received | 87.4%     | -10.0%   |
| Days on Market              | 59        | -14.5%   |
| Closed Sales                | 7         | 16.7%    |
| Homes for Sale              | 18        | -14.3%   |
| Months Supply               | 9.0       | 71.4%    |

**Market Activity** 

18

21

18