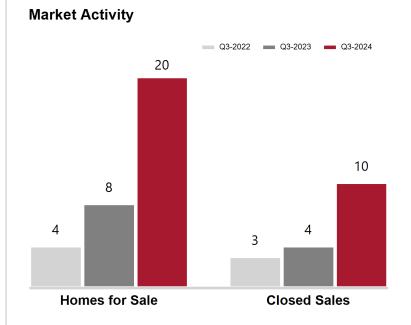

#### **Mohave County**

| Key Metrics                 | Q3-2024   | 1-Yr Chg |
|-----------------------------|-----------|----------|
| Median Sales Price          | \$250,000 | -49.4%   |
| Average Sales Price         | \$254,143 | -61.4%   |
| Pct. of List Price Received | 87.4%     | -10.0%   |
| Days on Market              | 59        | -14.5%   |
| Closed Sales                | 7         | 16.7%    |
| Homes for Sale              | 18        | -14.3%   |
| Months Supply               | 9.0       | 71.4%    |

**Market Activity** 

18

21

18