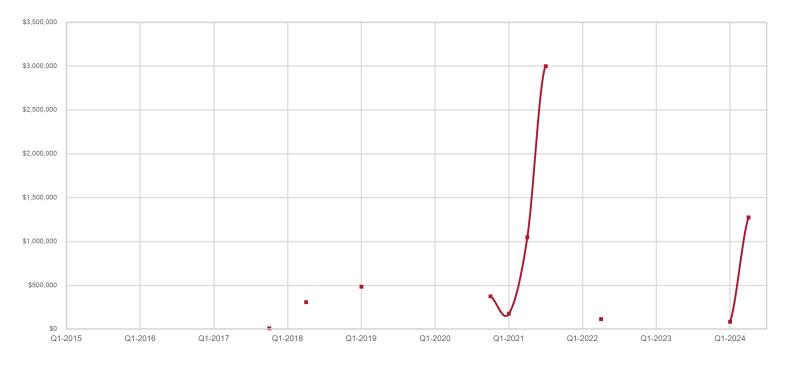

\$325,000 |   | 132.1%                         | 100.0%  | - | 0.0%           | 39      |   | 21.9%        | 1       | - | 0.0%     |
| 85551 |                    |   |                     |           |   |                                |         |   |                |         |   |              | 0       |   |          |
| 85552 | \$348,000          |   | 48.1%               | \$348,000 |   | 48.1%                          | 96.7%   | ▼ | -5.4%          | 11      | ▼ | -66.7%       | 1       | - | 0.0%     |
| 85643 |                    |   |                     |           |   |                                |         |   |                |         |   |              | 0       |   |          |



#### **Greenlee County**





#### **Historical Median Sales Price for Greenlee County**





### **Greenlee County ZIP Codes**

|       | Median Sales Price |          | Average Sa | ales Price | Pct. of Li<br>Rece |          | Days on | Market   | Closed Sales |          |  |
|-------|--------------------|----------|------------|------------|--------------------|----------|---------|----------|--------------|----------|--|
|       | Q3-2024            | 1-Yr Chg | Q3-2024    | 1-Yr Chg   | Q3-2024            | 1-Yr Chg | Q3-2024 | 1-Yr Chg | Q3-2024      | 1-Yr Chg |  |
| 85533 |                    |          |            |            |                    |          |         |          | 0            |          |  |
| 85534 |                    |          |            |            |                    |          |         |          | 0            |          |  |
| 85540 |