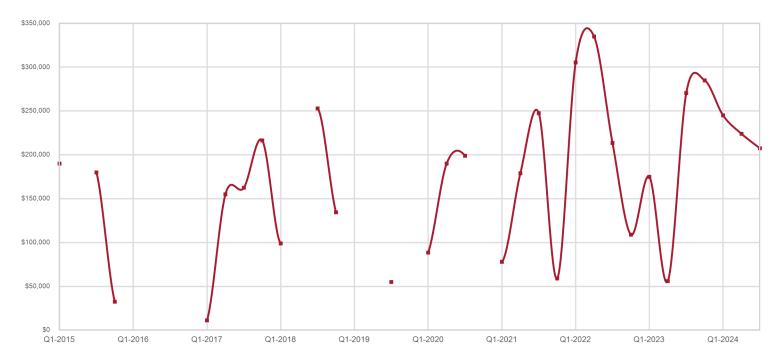

#### **Pima County**

| Key Metrics                 | Q3-2024   | 1-Yr Chg |
|-----------------------------|-----------|----------|
| Median Sales Price          | \$321,450 | -9.2%    |
| Average Sales Price         | \$384,086 | 4.8%     |
| Pct. of List Price Received | 93.4%     | -2.4%    |
| Days on Market              | 64        | 10.3%    |
| Closed Sales                | 50        | 61.3%    |
| Homes for Sale              | 73        | 114.7%   |
| Months Supply               | 4.9       | 14.5%    |

Homes for Sale

### **Pima County ZIP Codes**

|       | Median S  | ales | Price    | Average   | Sale | s Price  | Pct. of<br>Rec | List F<br>eive |          | Days o  | n Ma | arket    | Closed Sales |   |          |
|-------|-----------|------|----------|-----------|------|----------|----------------|----------------|----------|---------|------|----------|--------------|---|----------|
|       | Q3-2024   |      | 1-Yr Chg | Q3-2024   |      | 1-Yr Chg | Q3-2024        |                | 1-Yr Chg | Q3-2024 |      | 1-Yr Chg | Q3-2024      |   | 1-Yr Chg |
| 85321 | \$130,000 | ▼    | -18.8%   | \$126,363 | ▼    | -20.1%   | 89.2%          | ▼              | -4.9%    | 55      |      | 41.0%    | 11           |   | 120.0%   |
| 85601 |           |      |          |           |      |          |                |                |          |         |      |          | 0            |   |          |
| 85602 |           |      |          |           |      |          |                |                |          |         |      |          | 0            | ▼ | -100.0%  |
| 85611 |           |      |          |           |      |          |                |                |          |         |      |          | 0            |   |          |
| 85614 | \$120,000 |      |          | \$120,000 |      |          | 92.3%          |                |          | 102     |      |          | 1            |   |          |
| 85619 |           |      |          |           |      |          |                |                |          |         |      |          | 0            |   |          |
| 85622 |           |      |          |           |      |          |                |                |          |         |      |          | 0            |   |          |
| 85629 | \$405,000 |      | 14.4%    | \$405,000 |      | 14.4%    | 100.0%         |                | 1.7%     | 30      | ▼    | -45.5%   | 2            |   | 100.0%   |
| 85633 |           |      |          |           |      |          |                |                |          |         |      |          | 0            |   |          |
| 85634 |           |      |          |           |      |          |                |                |          |         |      |          | 0            |   |          |
| 85637 |           |      |          |           |      |          |                |                |          |         |      |          | 0            |   |          |
| 85641 | \$682,500 |      |          | \$682,500 |      |          | 96.8%          |                |          | 42      |      |          | 2            |   |          |
| 85645 |           |      |          |           |      |          |                |                |          |         |      |          | 0            | • | -100.0%  |
| 85653 | \$380,000 |      | 3.4%     | \$377,167 |      | 2.6%     | 97.6%          |                | 2.5%     | 38      | •    | -52.5%   | 3            |   | 50.0%    |
| 85654 |           |      |          |           |      |          |                |                |          |         |      |          | 0            |   |          |
| 85658 | \$639,000 |      |          | \$639,000 |      |          | 100.0%         |                |          | 44      |      |          | 1            |   |          |
| 85701 |           |      |          |           |      |          |                |                |          |         |      |          | 0            |   |          |
| 85704 | \$625,000 |      |          | \$625,000 |      |          | 83.4%          |                |          | 24      |      |          | 1            |   |          |
| 85705 | \$168,500 |      |          | \$168,500 |      |          | 71.5%          |                |          | 68      |      |          | 2            |   |          |
| 85706 | \$235,000 |      | 5.7%     | \$235,000 |      | 5.7%     | 95.9%          | ▼              | -4.2%    | 27      |      | 28.6%    | 1            | • | -50.0%   |
| 85710 | \$310,000 |      |          | \$306,667 |      |          | 93.6%          |                |          | 67      |      |          | 3            |   |          |
| 85711 |           |      |          |           |      |          |                |                |          |         |      |          | 0            |   |          |
| 85712 | \$238,750 |      |          | \$238,750 |      |          | 93.2%          |                |          | 65      |      |          | 2            |   |          |
| 85713 | \$346,000 |      |          | \$346,000 |      |          | 98.9%          |                |          | 17      |      |          | 1            |   |          |
| 85714 |           |      |          |           |      |          |                |                |          |         |      |          | 0            |   |          |
| 85715 |           |      |          |           |      |          |                |                |          |         |      |          | 0            | • | -100.0%  |
| 85716 |           |      |          |           |      |          |                |                |          |         |      |          | 0            |   |          |
| 85718 |           |      |          |           |      |          |                |                |          |         |      |          | 0            | • | -100.0%  |
| 85719 | \$235,000 | ▼    | -37.3%   | \$235,000 | -    | -27.3%   | 97.0%          |                | 22.8%    | 65      | •    | -62.9%   | 2            | • | -33.3%   |
| 85730 | \$154,900 |      |          | \$154,900 |      |          | 96.9%          |                |          | 29      |      |          | 1            |   |          |
| 85735 |           |      |          |           |      |          |                |                |          |         |      |          | 0            |   |          |
| 85736 |           |      |          |           |      |          |                |                |          |         |      |          | 0            |   |          |
| 85737 |           |      |          |           |      |          |                |                |          |         |      |          | 0            |   |          |