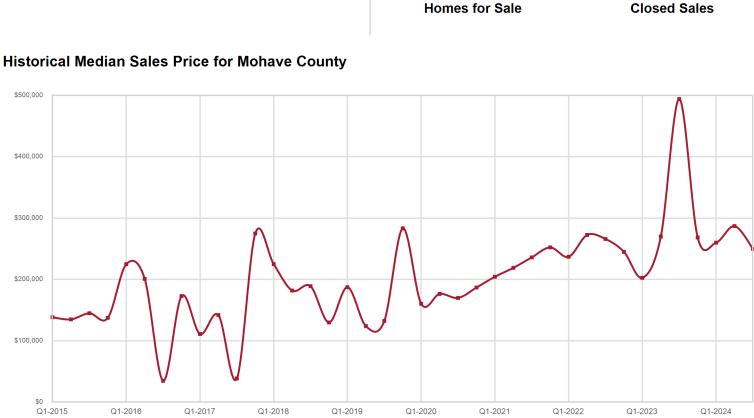

| <b>1</b> 4.2% |  |
| 85396 | \$474,998 🔺        | 6.3%     | \$534,597           | <b>1</b> .4% | 95.6%                          | -0.7%         | 106     | <b>a</b> 30.9% | 278          | <b>1</b> 4.9% |  |



\_\_\_\_\_Q3-2022 \_\_\_\_\_Q3-2023 \_\_\_\_\_Q3-2024

7

6

32

#### **Mohave County**

| Key Metrics                 | Q3-2024   | 1-Yr Chg |
|-----------------------------|-----------|----------|
| Median Sales Price          | \$250,000 | -49.4%   |
| Average Sales Price         | \$254,143 | -61.4%   |
| Pct. of List Price Received | 87.4%     | -10.0%   |
| Days on Market              | 59        | -14.5%   |
| Closed Sales                | 7         | 16.7%    |
| Homes for Sale              | 18        | -14.3%   |
| Months Supply               | 9.0       | 71.4%    |





**Market Activity** 

18

21

18



### Mohave County ZIP Codes

|       | Median Sales Price |          | Average S | Sales Price    | Pct. of I<br>Rec | ₋ist Price<br>eived | Days o  | n Market       | Closed Sales |                 |  |
|-------|--------------------|----------|-----------|----------------|------------------|---------------------|---------|----------------|--------------|-----------------|--|
|       | Q3-2024            | 1-Yr Chg | Q3-2024   | 1-Yr Chg       | Q3-2024          | 1-Yr Chg            | Q3-2024 | 1-Yr Chg       | Q3-2024      | 1-Yr Chg        |  |
| 85360 |                    |          |           |                |                  |                     |         |                | 0            |                 |  |
| 86021 | \$470,000          |