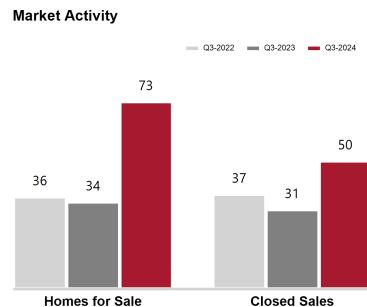

#### **Pima County**

| Key Metrics                 | Q3-2024   | 1-Yr Chg |
|-----------------------------|-----------|----------|
| Median Sales Price          | \$321,450 | -9.2%    |
| Average Sales Price         | \$384,086 | 4.8%     |
| Pct. of List Price Received | 93.4%     | -2.4%    |
| Days on Market              | 64        | 10.3%    |
| Closed Sales                | 50        | 61.3%    |
| Homes for Sale              | 73        | 114.7%   |
| Months Supply               | 4.9       | 14.5%    |

Homes for Sale