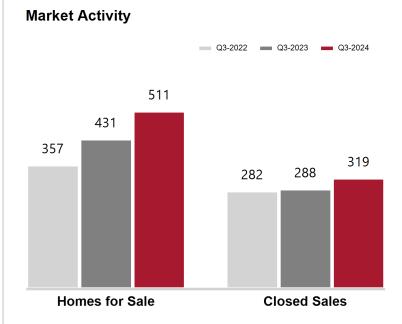

#### **Pima County**

| Key Metrics                 | Q3-2024   | 1-Yr Chg |
|-----------------------------|-----------|----------|
| Median Sales Price          | \$321,450 | -9.2%    |
| Average Sales Price         | \$384,086 | 4.8%     |
| Pct. of List Price Received | 93.4%     | -2.4%    |
| Days on Market              | 64        | 10.3%    |
| Closed Sales                | 50        | 61.3%    |
| Homes for Sale              | 73        | 114.7%   |
| Months Supply               | 4.9       | 14.5%    |

Homes for Sale