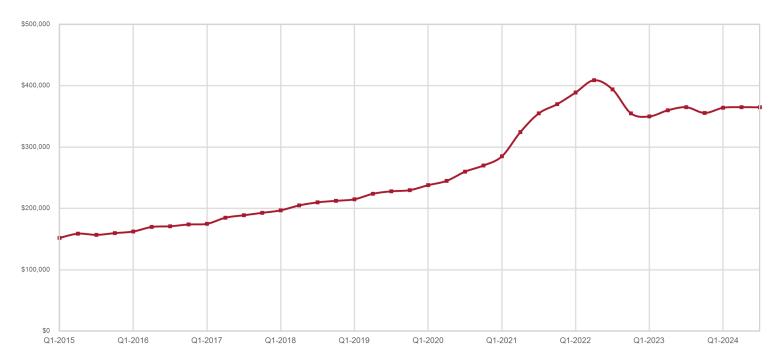

#### **Pinal County**

| Key Metrics                 | Q3-2024   | 1-Yr Chg |
|-----------------------------|-----------|----------|
| Median Sales Price          | \$364,900 | 0.0%     |
| Average Sales Price         | \$384,885 | 0.4%     |
| Pct. of List Price Received | 96.3%     | -0.4%    |
| Days on Market              | 78        | 11.4%    |
| Closed Sales                | 2,393     | -0.9%    |
| Homes for Sale              | 2,826     | 38.2%    |
| Months Supply               | 3.6       | 42.6%    |

#### **Historical Median Sales Price for Pinal County**