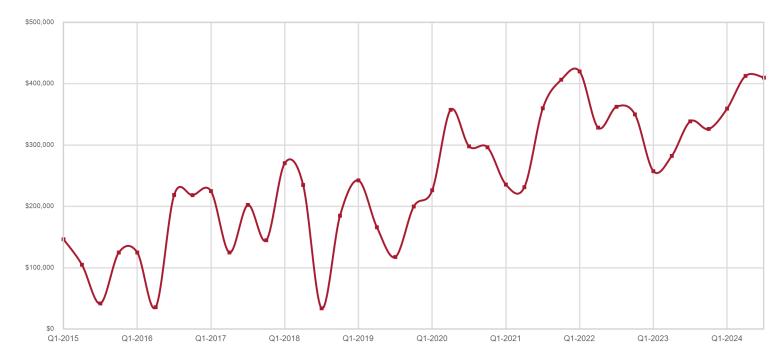

#### **Historical Median Sales Price for Apache County**

## **Apache County**

| Key Metrics                 | Q3-2024   | 1-Yr Chg |
|-----------------------------|-----------|----------|
| Median Sales Price          | \$410,000 | 21.0%    |
| Average Sales Price         | \$502,926 | 27.2%    |
| Pct. of List Price Received | 92.9%     | -0.6%    |
| Days on Market              | 79        | 132.4%   |
| Closed Sales                | 25        | 108.3%   |
| Homes for Sale              | 57        | 54.1%    |
| Months Supply               | 9.5       | 2.7%     |