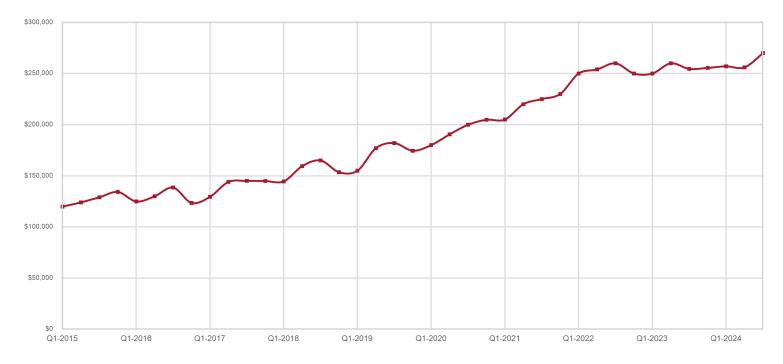

#### **Historical Median Sales Price for Cochise County**

### **Cochise County**

| Key Metrics                 | Q3-2024   | 1-Yr Chg |
|-----------------------------|-----------|----------|
| Median Sales Price          | \$270,000 | 6.1%     |
| Average Sales Price         | \$284,865 | 8.8%     |
| Pct. of List Price Received | 94.8%     | -0.2%    |
| Days on Market              | 94        | 36.2%    |
| Closed Sales                | 361       | -5.0%    |
| Homes for Sale              | 407       | 17.3%    |
| Months Supply               | 4.0       | 42.8%    |