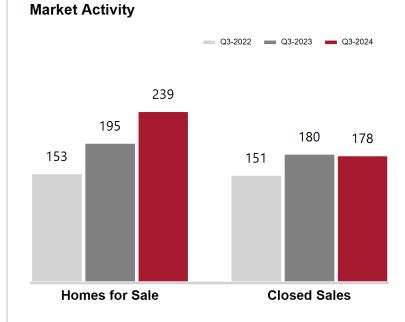

### **Graham County**

| Key Metrics                 | Q3-2024   | 1-Yr Chg |
|-----------------------------|-----------|----------|
| Median Sales Price          | \$391,500 | 56.6%    |
| Average Sales Price         | \$395,750 | -23.3%   |
| Pct. of List Price Received | 98.8%     | 0.3%     |
| Days on Market              | 44        | -42.1%   |
| Closed Sales                | 4         | 0.0%     |
| Homes for Sale              | 9         | 125.0%   |
| Months Supply               | 9.0       | 125.0%   |

## **Graham County ZIP Codes**

|       | Median Sales Price |   | Average Sales Price |           |   | Pct. of List Price<br>Received |         |   | Days on Market |         |   | Closed Sales |         |   |          |
|-------|--------------------|---|---------------------|-----------|---|--------------------------------|---------|---|----------------|---------|---|--------------|---------|---|----------|
|       | Q3-2024            |   | 1-Yr Chg            | Q3-2024   |   | 1-Yr Chg                       | Q3-2024 |   | 1-Yr Chg       | Q3-2024 |   | 1-Yr Chg     | Q3-2024 |   | 1-Yr Chg |
| 85531 | \$475,000          | ▼ | -66.7%              | \$475,000 | ▼ | -66.7%                         | 97.1%   |   | 1.9%           | 100     | ▼ | -17.4%       | 1       | - | 0.0%     |
| 85536 |                    |   |                     |           |   |                                |         |   |                |         |   |              | 0       | ▼ | -100.0%  |
| 85543 | \$435,000          |   |                     | \$435,000 |   |                                | 101.4%  |   |                | 28      |   |              | 1       |   |          |
| 85546 | \$325,000          |   | 132.1%              | \$325,000 |   | 132.1%                         | 100.0%  | - | 0.0%           | 39      |   | 21.9%        | 1       | - | 0.0%     |
| 85551 |                    |   |                     |           |   |                                |         |   |                |         |   |              | 0       |   |          |
| 85552 | \$348,000          |   | 48.1%               | \$348,000 |   | 48.1%                          | 96.7%   | ▼ | -5.4%          | 11      | ▼ | -66.7%       | 1       | - | 0.0%     |
| 85643 |                    |   |                     |           |   |                                |         |   |                |         |   |              | 0       |   |          |