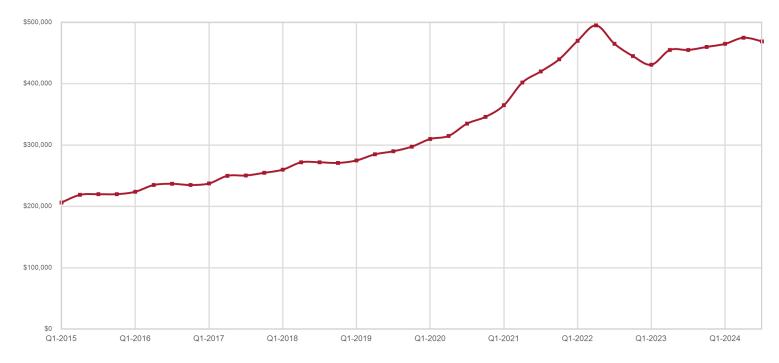

| 88.2%   |                      | 31      |                | 1            |                |  |
| 85359 |                    |                 |           |                 |         |                      |         |                | 0            |                |  |



#### **Maricopa County**

| Key Metrics                 | Q3-2024   | 1-Yr Chg |
|-----------------------------|-----------|----------|
| Median Sales Price          | \$469,000 | 3.1%     |
| Average Sales Price         | \$601,888 | 3.1%     |
| Pct. of List Price Received | 95.8%     | -1.1%    |
| Days on Market              | 67        | 21.8%    |
| Closed Sales                | 13,254    | -2.7%    |
| Homes for Sale              | 14,708    | 53.4%    |
| Months Supply               | 3.6       | 56.4%    |









|       | Median Sales Price |   | Price    | Average Sales Price |   |          | Pct. of List Price<br>Received |   |          | Days on Market |   |          | Closed Sales |   |          |
|-------|--------------------|---|----------|---------------------|---|----------|--------------------------------|---|----------|----------------|---|----------|--------------|---|----------|
|       | Q3-2024            |   | 1-Yr Chg | Q3-2024             |   | 1-Yr Chg | Q3-2024                        |   | 1-Yr Chg | Q3-2024        |   | 1-Yr Chg | Q3-2024      |   | 1-Yr Chg |
| 85003 | \$607,777          |   | 7.6%     | \$671,752           |   | 13.8%    | 92.7%                          | ▼ | -2.6%    | 109            |   | 81.7%    | 15           | ▼ | -46.4%   |
| 85004 | \$395,500