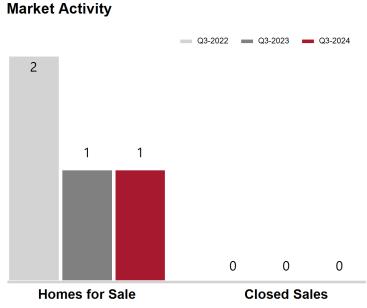

#### **Pima County**

| Key Metrics                 | Q3-2024   | 1-Yr Chg |
|-----------------------------|-----------|----------|
| Median Sales Price          | \$321,450 | -9.2%    |
| Average Sales Price         | \$384,086 | 4.8%     |
| Pct. of List Price Received | 93.4%     | -2.4%    |
| Days on Market              | 64        | 10.3%    |
| Closed Sales                | 50        | 61.3%    |
| Homes for Sale              | 73        | 114.7%   |
| Months Supply               | 4.9       | 14.5%    |

Homes for Sale