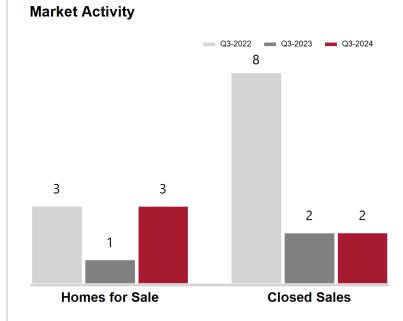

#### **Mohave County**

| Key Metrics                 | Q3-2024   | 1-Yr Chg |
|-----------------------------|-----------|----------|
| Median Sales Price          | \$250,000 | -49.4%   |
| Average Sales Price         | \$254,143 | -61.4%   |
| Pct. of List Price Received | 87.4%     | -10.0%   |
| Days on Market              | 59        | -14.5%   |
| Closed Sales                | 7         | 16.7%    |
| Homes for Sale              | 18        | -14.3%   |
| Months Supply               | 9.0       | 71.4%    |

**Market Activity** 

18

21

18