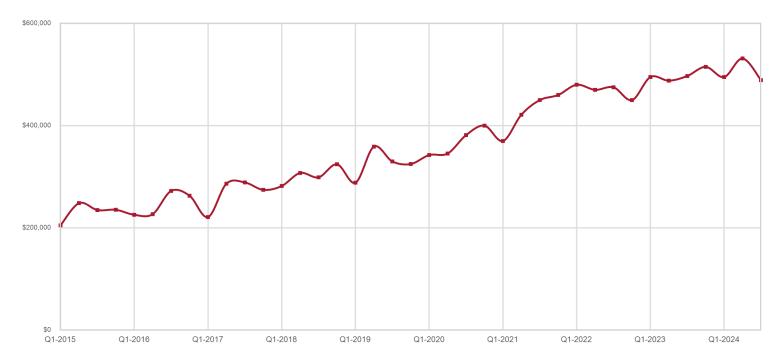

| 98.9%   |   |                | 126     |   |              | 1       |   |          |
| 85648 | \$260,000 🔻 | -11.1%   | \$458,706 | <b>4</b> 8.5%                  | 97.3%   |   | 0.3%           | 121     |   | 53.2%        | 9       |   | 12.5%    |



## Yavapai County

| Key Metrics                 | Q3-2024   | 1-Yr Chg |
|-----------------------------|-----------|----------|
| Median Sales Price          | \$489,000 | -1.6%    |
| Average Sales Price         | \$589,529 | -13.9%   |
| Pct. of List Price Received | 94.2%     | -0.2%    |
| Days on Market              | 88        | 23.9%    |
| Closed Sales                | 319       | 10.8%    |
| Homes for Sale              | 511       | 18.6%    |
| Months Supply               | 5.0       | 15.1%    |









### Yavapai County ZIP Codes

|       | Median S    | ales | Price    | Average S   | Sales | s Price  | Pct. of I<br>Rec | _ist F<br>eive |          | Days o  | n Ma | arket    | Closed Sales |   |          |
|-------|-------------|------|----------|-------------|-------|----------|------------------|----------------|----------|---------|------|----------|--------------|---|----------|
|       | Q3-2024     |      | 1-Yr Chg | Q3-2024     |       | 1-Yr Chg | Q3-2024          |                | 1-Yr Chg | Q3-2024 |      | 1-Yr Chg | Q3-2024      |   | 1-Yr Chg |
| 85324 | \$300,000   |      | 4.3%     | \$278,989   |       | 1.8%     | 92.4%            | ▼              | -3.6%    | 53      | •    | -36.1%   | 9            | • | -10.0%   |
| 85332 | \$299,900   | ▼    | -18.9%   | \$