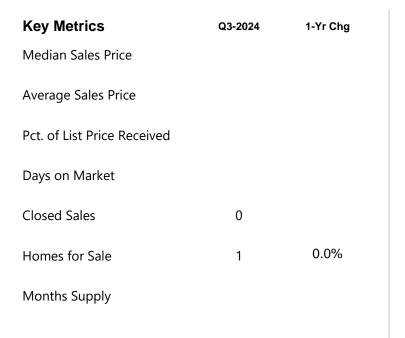

### Navajo County

| Key Metrics                 | Q3-2024   | 1-Yr Chg |
|-----------------------------|-----------|----------|
| Median Sales Price          | \$399,000 | -2.7%    |
| Average Sales Price         | \$469,155 | 0.5%     |
| Pct. of List Price Received | 93.5%     | -0.1%    |
| Days on Market              | 81        | 42.1%    |
| Closed Sales                | 197       | 8.8%     |
| Homes for Sale              | 295       | 20.4%    |
| Months Supply               | 4.5       | 4.0%     |

Homes for Sale