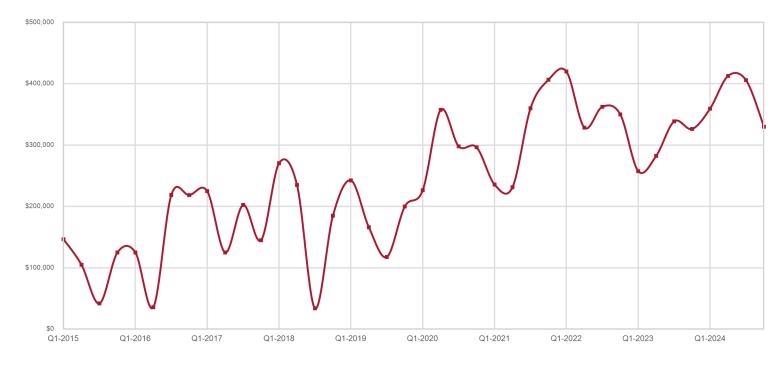

4.6% 🔺 1.1%                   | 81 🔺 3.8%           | 316 🔺 35.6%         |
| Yuma       | \$283,000 🔻 -0.7   | % \$283,000 🔻 -0.7%         | 91.3% 🔻 -1.6%                  | 23 🔻 -83.7%         | 2 🔺 100.0%          |



## **Apache County**

| Key Metrics                 | Q4-2024   | 1-Yr Chg |
|-----------------------------|-----------|----------|
| Median Sales Price          | \$330,000 | 1.1%     |
| Average Sales Price         | \$299,063 | -8.9%    |
| Pct. of List Price Received | 87.8%     | -4.9%    |
| Days on Market              | 87        | -20.2%   |
| Closed Sales                | 16        | -11.1%   |
| Homes for Sale              | 44        | 29.4%    |
| Months Supply               | 8.8       | 29.4%    |



#### **Historical Median Sales Price for Apache County**





## Apache County ZIP Codes

|       | Median Sales Price |   | Price    | Average Sales Price |   | Pct. of List Price<br>Received |         |   | Days o   | n Ma    | arket | Closed Sales |         |   |          |
|-------|--------------------|---|----------|---------------------|---|--------------------------------|---------|---|----------|---------|-------|--------------|---------|---|----------|
|       | Q4-2024            |   | 1-Yr Chg | Q4-2024             |   | 1-Yr Chg                       | Q4-2024 |   | 1-Yr Chg | Q4-2024 |       | 1-Yr Chg     | Q4-2024 |   | 1-Yr Chg |
| 85901 |                    |   |          |                     |   |                                |         |   |          |         |       |              | 0       |   |          |
| 85920 | \$489,