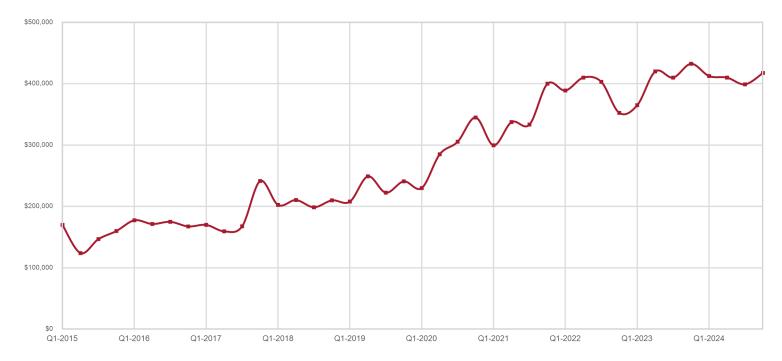

| 71      |          | 1            |                 |  |  |
| 86446 |           |                 |           |             |         |                     |         |          | 0            |                 |  |  |



## Navajo County

| Key Metrics                 | Q4-2024   | 1-Yr Chg |
|-----------------------------|-----------|----------|
| Median Sales Price          | \$417,500 | -3.5%    |
| Average Sales Price         | \$489,047 | -0.4%    |
| Pct. of List Price Received | 92.9%     | 2.1%     |
| Days on Market              | 106       | 9.3%     |
| Closed Sales                | 150       | 13.6%    |
| Homes for Sale              | 176       | 10.0%    |
| Months Supply               | 3.7       | -1.7%    |

#### Historical Median Sales Price for Navajo County







## Navajo County ZIP Codes

|       | Median S  | dian Sales Price |          | Average   | Sale | s Price  | Pct. of<br>Rec | List I<br>eive |          | Days o  | on Ma | arket    | Closed Sales |   |          |
|-------|-----------|------------------|----------|-----------|------|----------|----------------|----------------|----------|---------|-------|----------|--------------|---|----------|
|       | Q4-2024   |                  | 1-Yr Chg | Q4-2024   |      | 1-Yr Chg | Q4-2024        |                | 1-Yr Chg | Q4-2024 |       | 1-Yr Chg | Q4-2024      |   | 1-Yr Chg |
| 85901 | \$373,156 | •                | -25.7%   | \$513,215 | ▼    | -11.3%   | 93.4%          |                | 3.4%     | 107     | ▼     | -5.3%    | 46           |   | 35.3%    |
| 85912 |           |