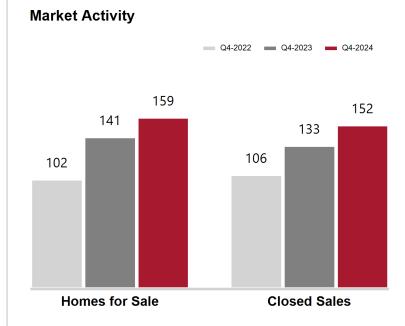

## **Coconino County**

| Key Metrics                 | Q4-2024   | 1-Yr Chg |
|-----------------------------|-----------|----------|
| Median Sales Price          | \$676,000 | 3.2%     |
| Average Sales Price         | \$950,993 | 6.2%     |
| Pct. of List Price Received | 92.7%     | 0.2%     |
| Days on Market              | 103       | 22.6%    |
| Closed Sales                | 152       | 14.3%    |
| Homes for Sale              | 159       | 12.8%    |
| Months Supply               | 3.5       | -12.3%   |