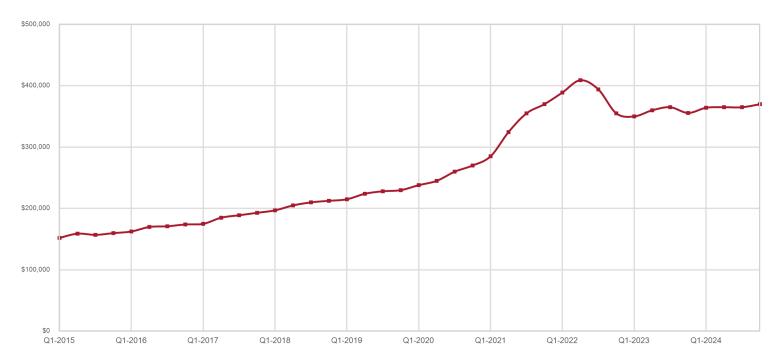

| • | -100.0%  |
| 85757 |                    |   |          |                     |   |          |                                |   |          |                |   |          | 0            |   |          |



#### **Pinal County**

| Key Metrics                 | Q4-2024   | 1-Yr Chg |
|-----------------------------|-----------|----------|
| Median Sales Price          | \$370,000 | 4.0%     |
| Average Sales Price         | \$401,505 | 5.9%     |
| Pct. of List Price Received | 96.4%     | 0.2%     |
| Days on Market              | 79        | 12.9%    |
| Closed Sales                | 2,164     | 12.8%    |
| Homes for Sale              | 3,006     | 31.5%    |
| Months Supply               | 4.1       | 21.3%    |

#### **Historical Median Sales Price for Pinal County**







## **Pinal County ZIP Codes**

|       | Median Sales Price |   | Price    | Average Sales Price |   |          | Pct. of List Price<br>Received |   |          | Days on Market |   |          | Closed Sales |   |          |
|-------|--------------------|---|----------|---------------------|---|----------|--------------------------------|---|----------|----------------|---|----------|--------------|---|----------|
|       | Q4-2024            |   | 1-Yr Chg | Q4-2024             |   | 1-Yr Chg | Q4-2024                        |   | 1-Yr Chg | Q4-2024        |   | 1-Yr Chg | Q4-2024      |   | 1-Yr Chg |
| 85118 | \$472,500          | ▼ | -10.8%   | \$543,601           | ▼ | -15.9%   | 96.0%                          |   | 0.3%     | 86             |   | 32.3%    | 107          |   | 72