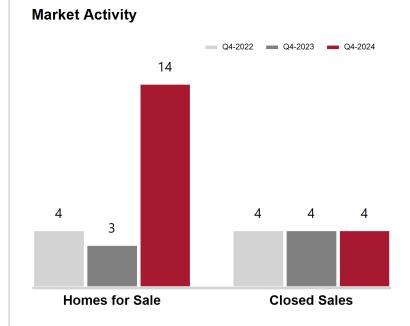

## **Graham County**

| Key Metrics                 | Q4-2024   | 1-Yr Chg |
|-----------------------------|-----------|----------|
| Median Sales Price          | \$297,500 | 16.0%    |
| Average Sales Price         | \$258,250 | -5.5%    |
| Pct. of List Price Received | 85.2%     | -7.5%    |
| Days on Market              | 130       | 58.5%    |
| Closed Sales                | 4         | 0.0%     |
| Homes for Sale              | 14        | 366.7%   |
| Months Supply               | 14.0      | 366.7%   |