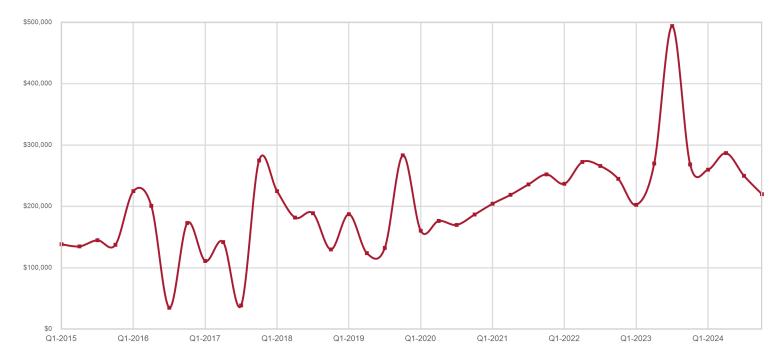

#### Historical Median Sales Price for Graham County

## **Graham County**

| Key Metrics                 | Q4-2024   | 1-Yr Chg |
|-----------------------------|-----------|----------|
| Median Sales Price          | \$297,500 | 16.0%    |
| Average Sales Price         | \$258,250 | -5.5%    |
| Pct. of List Price Received | 85.2%     | -7.5%    |
| Days on Market              | 130       | 58.5%    |
| Closed Sales                | 4         | 0.0%     |
| Homes for Sale              | 14        | 366.7%   |
| Months Supply               | 14.0      | 366.7%   |