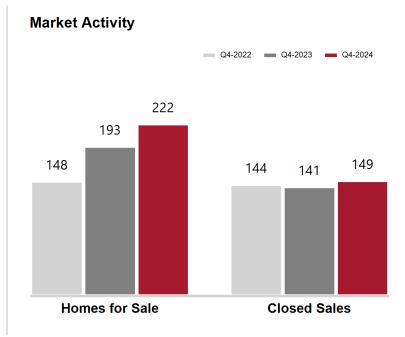

#### **Gila County**

| Key Metrics                 | Q4-2024   | 1-Yr Chg |
|-----------------------------|-----------|----------|
| Median Sales Price          | \$390,000 | 1.3%     |
| Average Sales Price         | \$466,847 | -1.0%    |
| Pct. of List Price Received | 91.6%     | 0.9%     |
| Days on Market              | 97        | 22.8%    |
| Closed Sales                | 149       | 5.7%     |
| Homes for Sale              | 222       | 15.0%    |
| Months Supply               | 4.7       | 2.8%     |