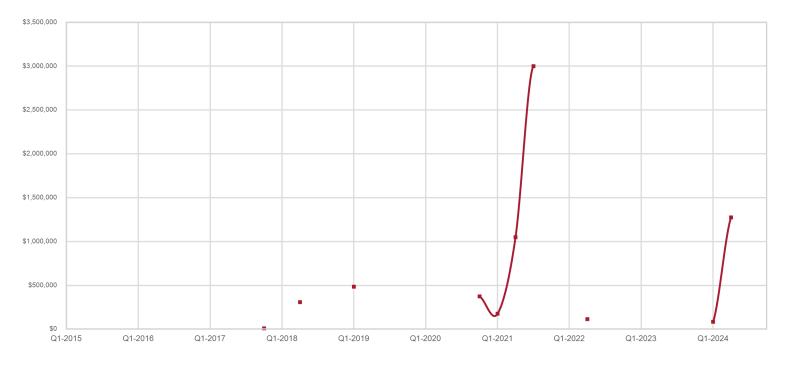

|         |              | 0            | <b>-</b> 100.0% |  |
| 85643 |                    |          |           |                |         |                     |         |              | 0            |                 |  |



#### **Greenlee County**

| Key Metrics                 | Q4-2024 | 1-Yr Chg |
|-----------------------------|---------|----------|
| Median Sales Price          |         |          |
| Average Sales Price         |         |          |
| Pct. of List Price Received |         |          |
| Days on Market              |         |          |
| Closed Sales                | 0       |          |
| Homes for Sale              | 1       | 0.0%     |
| Months Supply               |         |          |



#### **Historical Median Sales Price for Greenlee County**





## **Greenlee County ZIP Codes**

|       | Median Sales Price |          | Average Sa | ales Price | Pct. of Li<br>Recei |          | Days on | Market   | Closed Sales |          |  |
|-------|--------------------|----------|------------|------------|---------------------|----------|---------|----------|--------------|----------|--|
|       | Q4-2024            | 1-Yr Chg | Q4-2024    | 1-Yr Chg   | Q4-2024             | 1-Yr Chg | Q4-2024 | 1-Yr Chg | Q4-2024      | 1-Yr Chg |  |
| 85533 |                    |          |            |            |                     |          |         |          | 0            |          |  |
| 85534 |                    |          |            |            |                     |          |         |          | 0            |          |  |
| 85540