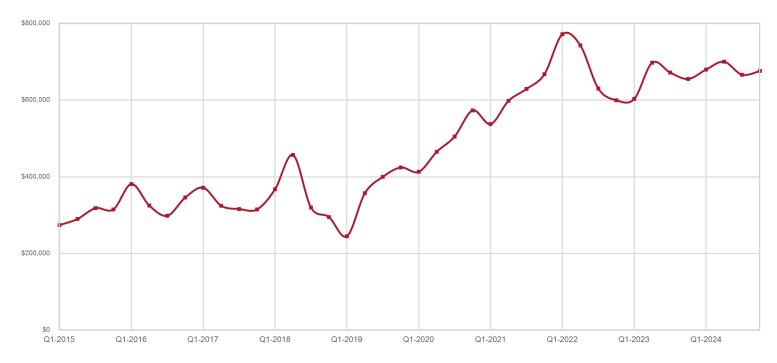

#### **Gila County**

| Key Metrics                 | Q4-2024   | 1-Yr Chg |
|-----------------------------|-----------|----------|
| Median Sales Price          | \$390,000 | 1.3%     |
| Average Sales Price         | \$466,847 | -1.0%    |
| Pct. of List Price Received | 91.6%     | 0.9%     |
| Days on Market              | 97        | 22.8%    |
| Closed Sales                | 149       | 5.7%     |
| Homes for Sale              | 222       | 15.0%    |
| Months Supply               | 4.7       | 2.8%     |