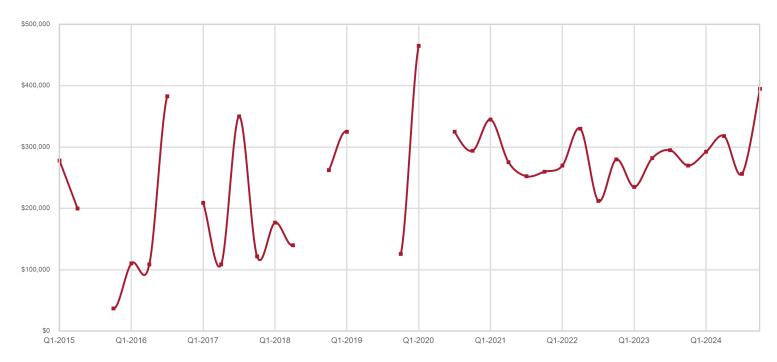

| ▼ | -100.0%  |
| 85739 | \$1,100,000        |   |          | \$1,100,000         |   |          | 90.4%                          |   |          | 93             |   |          | 1            |   |          |



#### Santa Cruz County

| Key Metrics                 | Q4-2024   | 1-Yr Chg |
|-----------------------------|-----------|----------|
| Median Sales Price          | \$395,000 | 46.4%    |
| Average Sales Price         | \$342,167 | 12.1%    |
| Pct. of List Price Received | 99.3%     | 9.0%     |
| Days on Market              | 74        | -60.2%   |
| Closed Sales                | 3         | -40.0%   |
| Homes for Sale              | 22        | -24.1%   |
| Months Supply               | 22.0      | -24.1%   |



#### Historical Median Sales Price for Santa Cruz County





## Santa Cruz County ZIP Codes

|       | Median Sa | les Price     | Average Sales Price |                | Pct. of L<br>Rece |          | Days on | Market          | Closed Sales |                 |  |
|-------|-----------|---------------|---------------------|----------------|-------------------|----------|---------|-----------------|--------------|-----------------|--|
|       | Q4-2024   | 1-Yr Chg      | Q4-2024             | 1-Yr Chg       | Q4-2024           | 1-Yr Chg | Q4-2024 | 1-Yr Chg        | Q4-2024      | 1-Yr Chg        |  |
| 85611 |           |               |                     |                |                   |          |         |                 | 0            | <b>-</b> 100.0% |  |
| 85621 |           |               |                     |                |