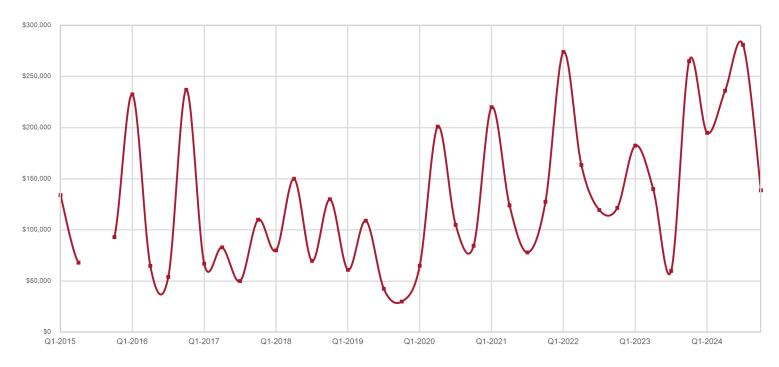

|          |         |          | 0            |          |  |
| 85922 |                    |          |            |            |                     |          |         |          | 0            |          |  |



#### La Paz County

| Key Metrics                 | Q4-2024   | 1-Yr Chg |
|-----------------------------|-----------|----------|
| Median Sales Price          | \$138,750 | -47.6%   |
| Average Sales Price         | \$199,833 | -29.2%   |
| Pct. of List Price Received | 86.1%     | -11.3%   |
| Days on Market              | 143       | 180.4%   |
| Closed Sales                | 6         | -14.3%   |
| Homes for Sale              | 27        | 42.1%    |
| Months Supply               | 9.0       | -5.3%    |



#### Historical Median Sales Price for La Paz County





## La Paz County ZIP Codes

|       | Median Sales Price |   | Average Sales Price |           | Pct. of List Price<br>Received |          |         | Days on Market |          |         | Closed Sales |          |         |   |          |
|-------|--------------------|---|---------------------|-----------|--------------------------------|----------|---------|----------------|----------|---------|--------------|----------|---------|---|----------|
|       | Q4-2024            |   | 1-Yr Chg            | Q4-2024   |                                | 1-Yr Chg | Q4-2024 |                | 1-Yr Chg | Q4-2024 |              | 1-Yr Chg | Q4-2024 |   | 1-Yr Chg |
| 85325 |                    |   |                     |           |                                |          |         |