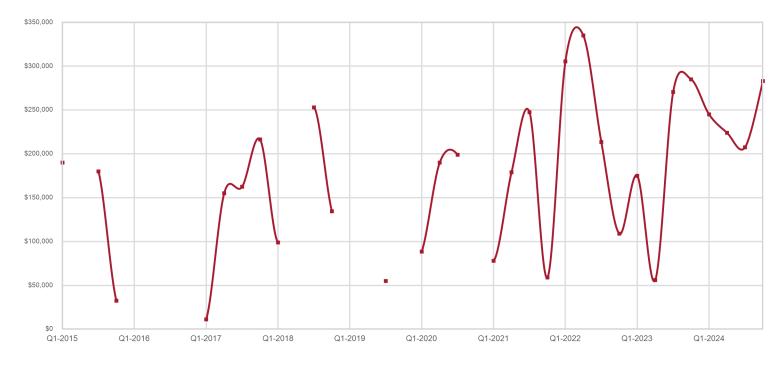

.4%   | 3            | - | 0.0%     |
| 86351 | \$340,000          | ▼ | -54.7%   | \$505,000           | ▼ | -51.9%   | 90.8%                          |   | 2.1%     | 83             |   | 29.7%    | 6            |   | 20.0%    |



## Yuma County

| Key Metrics                 | Q4-2024   | 1-Yr Chg |
|-----------------------------|-----------|----------|
| Median Sales Price          | \$283,000 | -0.7%    |
| Average Sales Price         | \$283,000 | -0.7%    |
| Pct. of List Price Received | 91.3%     | -1.6%    |
| Days on Market              | 23        | -83.7%   |
| Closed Sales                | 2         | 100.0%   |
| Homes for Sale              | 9         | 80.0%    |
| Months Supply               | 9.0       |          |



#### Historical Median Sales Price for Yuma County





## Yuma County ZIP Codes

|       | Median Sales Price |          | Average Sales Price |          | Pct. of List Price<br>Received |          | Days on Market |          | Closed Sales |                  |
|-------|--------------------|----------|---------------------|----------|--------------------------------|----------|----------------|----------|--------------|------------------|
|       | Q4-2024            | 1-Yr Chg | Q4-2024             | 1-Yr Chg | Q4-2024                        | 1-Yr Chg | Q4-2024        | 1-Yr Chg | Q4-2024      | 1-Yr Chg         |
| 85333 |                    |          |                     |          |                                |          |                |          | 0            |                  |
| 85336 |                    |          |