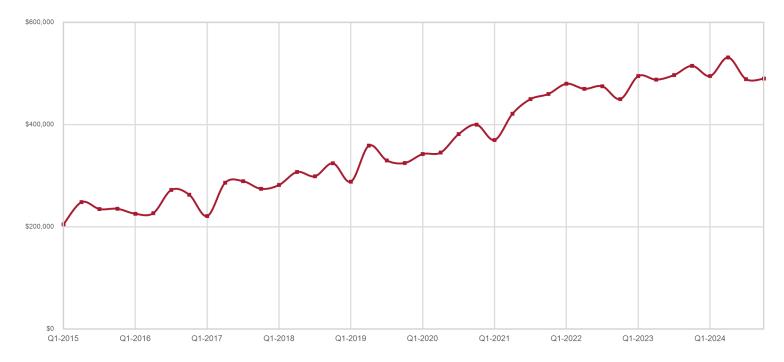

|                 |  |
| 85648 | \$395,000 | <b>5</b> 4.9% | \$342,167           | <b>4</b> 29.0% | 99.3%             | ▲ 8.2%   | 74      | <b>▼</b> -65.1% | 3            | -25.0%          |  |



## Yavapai County

| Key Metrics                 | Q4-2024   | 1-Yr Chg |
|-----------------------------|-----------|----------|
| Median Sales Price          | \$490,000 | -4.9%    |
| Average Sales Price         | \$604,278 | -0.3%    |
| Pct. of List Price Received | 94.6%     | 1.1%     |
| Days on Market              | 81        | 3.8%     |
| Closed Sales                | 316       | 35.6%    |
| Homes for Sale              | 482       | 10.3%    |
| Months Supply               | 3.8       | -35.7%   |



**Market Activity** 

#### Historical Median Sales Price for Yavapai County





## Yavapai County ZIP Codes

|       | Median Sales Price |   | Price    | Average Sales Price |   |          | Pct. of List Price<br>Received |   |          | Days on Market |   |          | Closed Sales |   |          |
|-------|--------------------|---|----------|---------------------|---|----------|--------------------------------|---|----------|----------------|---|----------|--------------|---|----------|
|       | Q4-2024            |   | 1-Yr Chg | Q4-2024             |   | 1-Yr Chg | Q4-2024                        |   | 1-Yr Chg | Q4-2024        |   | 1-Yr Chg | Q4-2024      |   | 1-Yr Chg |
| 85324 | \$297,250          |   | 8.1%     | \$345,300           | ▼ | -43.9%   | 98.4%                          |   | 2.1%     | 80             |   | 105.1%   | 10           | ▼ | -16.7%