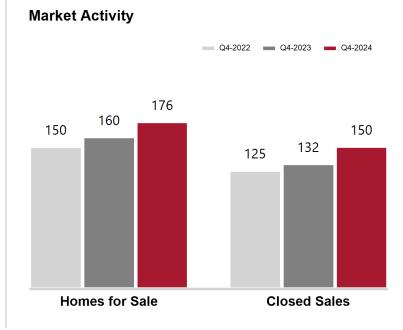

| 71      |          | 1            |                 |  |  |
| 86446 |           |                 |           |             |         |                     |         |          | 0            |                 |  |  |



## Navajo County

| Key Metrics                 | Q4-2024   | 1-Yr Chg |
|-----------------------------|-----------|----------|
| Median Sales Price          | \$417,500 | -3.5%    |
| Average Sales Price         | \$489,047 | -0.4%    |
| Pct. of List Price Received | 92.9%     | 2.1%     |
| Days on Market              | 106       | 9.3%     |
| Closed Sales                | 150       | 13.6%    |
| Homes for Sale              | 176       | 10.0%    |
| Months Supply               | 3.7       | -1.7%    |

#### Historical Median Sales Price for Navajo County







## Navajo County ZIP Codes

|       | Median S  | dian Sales Price |          | Average   | Sale | s Price  | Pct. of<br>Rec | List I<br>eive |          | Days o  | on Ma | arket    | Closed Sales |   |          |
|-------|-----------|------------------|----------|-----------|------|----------|----------------|----------------|----------|---------|-------|----------|--------------|---|----------|
|       | Q4-2024   |                  | 1-Yr Chg | Q4-2024   |      | 1-Yr Chg | Q4-2024        |                | 1-Yr Chg | Q4-2024 |       | 1-Yr Chg | Q4-2024      |   | 1-Yr Chg |
| 85901 | \$373,156 | •                | -25.7%   | \$513,215 | ▼    | -11.3%   | 93.4%          |                | 3.4%     | 107     | ▼     | -5.3%    | 46           |   | 35.3%    |
| 85912 |           |