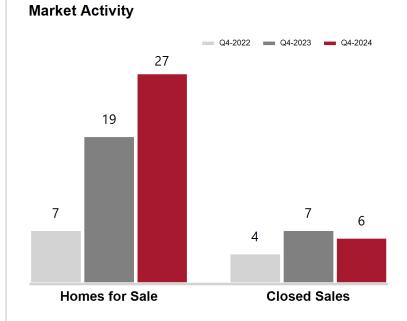

## **Graham County**

| Key Metrics                 | Q4-2024   | 1-Yr Chg |
|-----------------------------|-----------|----------|
| Median Sales Price          | \$297,500 | 16.0%    |
| Average Sales Price         | \$258,250 | -5.5%    |
| Pct. of List Price Received | 85.2%     | -7.5%    |
| Days on Market              | 130       | 58.5%    |
| Closed Sales                | 4         | 0.0%     |
| Homes for Sale              | 14        | 366.7%   |
| Months Supply               | 14.0      | 366.7%   |