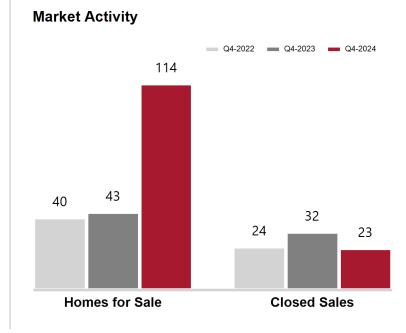

## **Apache County**

| Key Metrics                 | Q4-2024   | 1-Yr Chg |
|-----------------------------|-----------|----------|
| Median Sales Price          | \$330,000 | 1.1%     |
| Average Sales Price         | \$299,063 | -8.9%    |
| Pct. of List Price Received | 87.8%     | -4.9%    |
| Days on Market              | 87        | -20.2%   |
| Closed Sales                | 16        | -11.1%   |
| Homes for Sale              | 44        | 29.4%    |
| Months Supply               | 8.8       | 29.4%    |