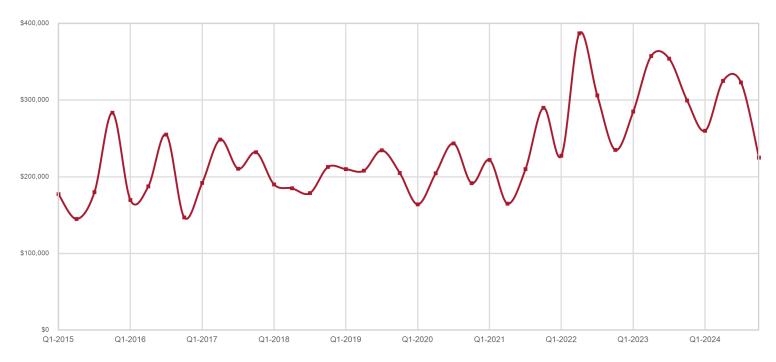

|                |          |         |       |          | 0            |   |          |
| 86047 | \$255,000 |                  | 36.0%    | \$235,500 |      | 25.6%    | 92.5%          | •              | -1.5%    | 121     |       | 384.0%   | 3            |   | 50.0%    |



#### **Pima County**

| Key Metrics                 | Q4-2024   | 1-Yr Chg |
|-----------------------------|-----------|----------|
| Median Sales Price          | \$225,000 | -24.9%   |
| Average Sales Price         | \$354,156 | 16.3%    |
| Pct. of List Price Received | 90.5%     | -2.8%    |
| Days on Market              | 83        | 72.9%    |
| Closed Sales                | 23        | -28.1%   |
| Homes for Sale              | 114       | 165.1%   |
| Months Supply               | 12.7      | 165.1%   |









## **Pima County ZIP Codes**

|       | Median S  | ales | Price    | Average   | Average Sales Price |          |         | List I<br>eive | Price<br>d | Days o  | n Ma | irket    | Closed Sales |   |          |
|-------|-----------|------|----------|-----------|---------------------|----------|---------|----------------|------------|---------|------|----------|--------------|---|----------|
|       | Q4-2024   |      | 1-Yr Chg | Q4-2024   |                     | 1-Yr Chg | Q4-2024 |                | 1-Yr Chg   | Q4-2024 |      | 1-Yr Chg | Q4-2024      |   | 1-Yr Chg |
| 85321 | \$130,000 |      | 8.3%     | \$123,714 |                     | 20.9%    | 79.2%   | •              | -12.4%     | 70      |      | 150.0%   | 7            | _ | 0.0%     |
| 85601 |           |      |