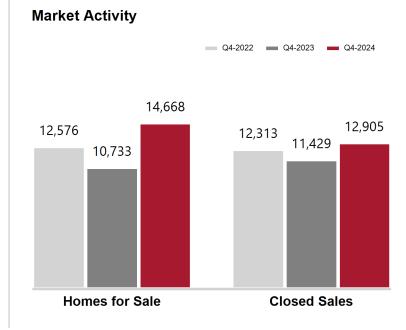

#### **Maricopa County**

| Key Metrics                 | Q4-2024   | 1-Yr Chg |  |
|-----------------------------|-----------|----------|--|
| Median Sales Price          | \$470,000 | 2.2%     |  |
| Average Sales Price         | \$617,020 | 2.7%     |  |
| Pct. of List Price Received | 95.7%     | -0.4%    |  |
| Days on Market              | 71        | 26.8%    |  |
| Closed Sales                | 12,905    | 12.9%    |  |
| Homes for Sale              | 14,668    | 36.7%    |  |
| Months Supply               | 3.4       | 20.1%    |  |