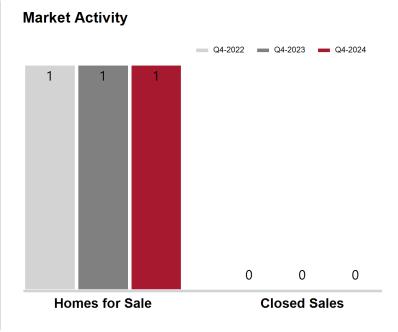

#### **Greenlee County**

| Key Metrics                 | Q4-2024 | 1-Yr Chg |
|-----------------------------|---------|----------|
| Median Sales Price          |         |          |
| Average Sales Price         |         |          |
| Pct. of List Price Received |         |          |
| Days on Market              |         |          |
| Closed Sales                | 0       |          |
| Homes for Sale              | 1       | 0.0%     |
| Months Supply               |         |          |