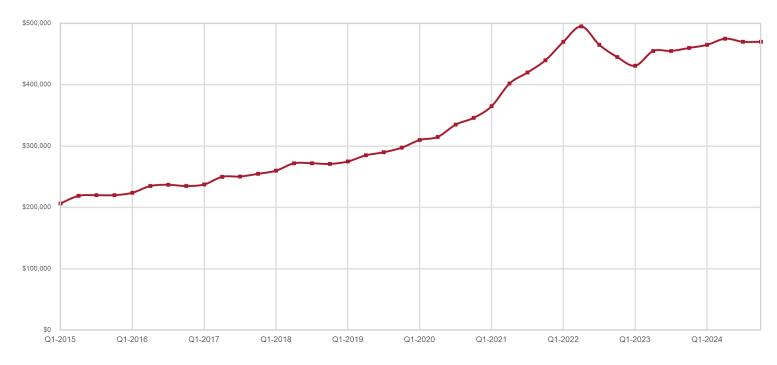

#### **Historical Median Sales Price for Apache County**

#### **Maricopa County**

| Key Metrics                 | Q4-2024   | 1-Yr Chg |  |
|-----------------------------|-----------|----------|--|
| Median Sales Price          | \$470,000 | 2.2%     |  |
| Average Sales Price         | \$617,020 | 2.7%     |  |
| Pct. of List Price Received | 95.7%     | -0.4%    |  |
| Days on Market              | 71        | 26.8%    |  |
| Closed Sales                | 12,905    | 12.9%    |  |
| Homes for Sale              | 14,668    | 36.7%    |  |
| Months Supply               | 3.4       | 20.1%    |  |