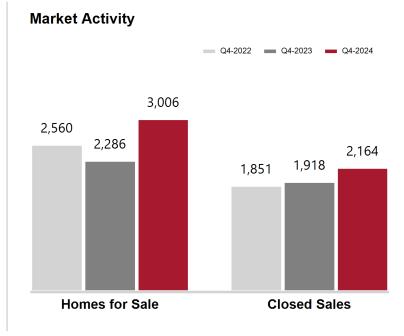

#### **Maricopa County**

| Key Metrics                 | Q4-2024   | 1-Yr Chg |  |
|-----------------------------|-----------|----------|--|
| Median Sales Price          | \$470,000 | 2.2%     |  |
| Average Sales Price         | \$617,020 | 2.7%     |  |
| Pct. of List Price Received | 95.7%     | -0.4%    |  |
| Days on Market              | 71        | 26.8%    |  |
| Closed Sales                | 12,905    | 12.9%    |  |
| Homes for Sale              | 14,668    | 36.7%    |  |
| Months Supply               | 3.4       | 20.1%    |  |