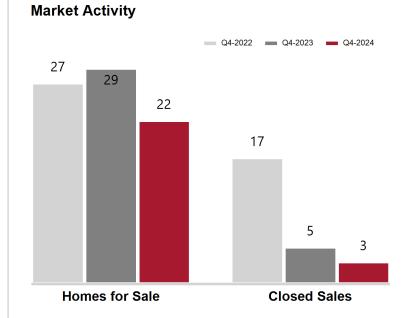

#### La Paz County

| Key Metrics                 | Q4-2024   | 1-Yr Chg |
|-----------------------------|-----------|----------|
| Median Sales Price          | \$138,750 | -47.6%   |
| Average Sales Price         | \$199,833 | -29.2%   |
| Pct. of List Price Received | 86.1%     | -11.3%   |
| Days on Market              | 143       | 180.4%   |
| Closed Sales                | 6         | -14.3%   |
| Homes for Sale              | 27        | 42.1%    |
| Months Supply               | 9.0       | -5.3%    |