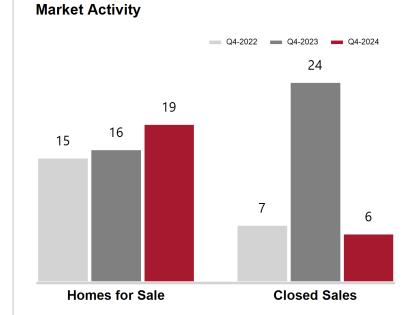

## **Apache County**

| Key Metrics                 | Q4-2024   | 1-Yr Chg |
|-----------------------------|-----------|----------|
| Median Sales Price          | \$330,000 | 1.1%     |
| Average Sales Price         | \$299,063 | -8.9%    |
| Pct. of List Price Received | 87.8%     | -4.9%    |
| Days on Market              | 87        | -20.2%   |
| Closed Sales                | 16        | -11.1%   |
| Homes for Sale              | 44        | 29.4%    |
| Months Supply               | 8.8       | 29.4%    |