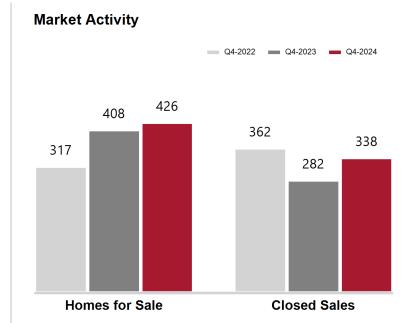

## **Cochise County**

| Key Metrics                 | Q4-2024   | 1-Yr Chg |
|-----------------------------|-----------|----------|
| Median Sales Price          | \$274,950 | 7.6%     |
| Average Sales Price         | \$293,474 | 11.0%    |
| Pct. of List Price Received | 95.4%     | 1.4%     |
| Days on Market              | 97        | 21.3%    |
| Closed Sales                | 338       | 19.9%    |
| Homes for Sale              | 426       | 4.4%     |
| Months Supply               | 3.9       | -12.0%   |