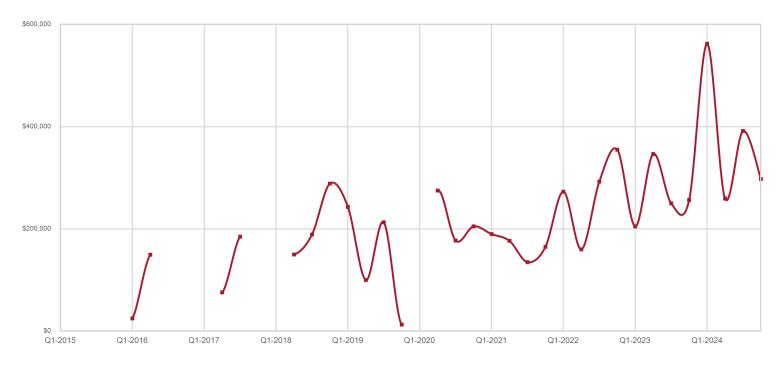

8            |   | 700.0%   |
| 85554 | \$217,000          | ▼ | -44.0%   | \$234,900           | ▼ | -74.7%   | 81.3%                          | ▼ | -7.2%    | 107            |   | 13.8%    | 5            |   | 25.0%    |



## **Graham County**

| Key Metrics                 | Q4-2024   | 1-Yr Chg |
|-----------------------------|-----------|----------|
| Median Sales Price          | \$297,500 | 16.0%    |
| Average Sales Price         | \$258,250 | -5.5%    |
| Pct. of List Price Received | 85.2%     | -7.5%    |
| Days on Market              | 130       | 58.5%    |
| Closed Sales                | 4         | 0.0%     |
| Homes for Sale              | 14        | 366.7%   |
| Months Supply               | 14.0      | 366.7%   |



#### Historical Median Sales Price for Graham County





## **Graham County ZIP Codes**

|       | Median Sales Price |          | Average   | Sales Price    |         | List Price<br>eived | Days o  | n Market     | Closed Sales |                 |  |
|-------|--------------------|----------|-----------|----------------|---------|---------------------|---------|--------------|--------------|-----------------|--|
|       | Q4-2024            | 1-Yr Chg | Q4-2024   | 1-Yr Chg       | Q4-2024 | 1-Yr Chg            | Q4-2024 | 1-Yr Chg     | Q4-2024      | 1-Yr Chg        |  |
| 85531 |                    |          |           |                |         |                     |         |              | 0            |                 |  |
| 85536 |                    |          |           |                |         |                     |