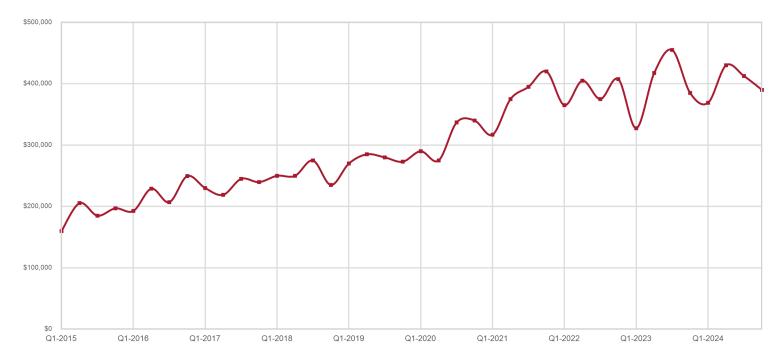

.6%     | 69      | •            | -13.8%   | 9       | • | -10.0%   |
| 86337 |                    |   |                     |             |                                |          |         |        |          |         |              |          | 0       |   |          |



#### **Gila County**

| Key Metrics                 | Q4-2024   | 1-Yr Chg |
|-----------------------------|-----------|----------|
| Median Sales Price          | \$390,000 | 1.3%     |
| Average Sales Price         | \$466,847 | -1.0%    |
| Pct. of List Price Received | 91.6%     | 0.9%     |
| Days on Market              | 97        | 22.8%    |
| Closed Sales                | 149       | 5.7%     |
| Homes for Sale              | 222       | 15.0%    |
| Months Supply               | 4.7       | 2.8%     |









## **Gila County ZIP Codes**

|       | Median Sales Price |   | Price    | Average Sales Price |   |          | Pct. of List Price<br>Received |   |          | Days on Market |   |          | Closed Sales |   |          |
|-------|--------------------|---|----------|---------------------|---|----------|--------------------------------|---|----------|----------------|---|----------|--------------|---|----------|
|       | Q4-2024            |   | 1-Yr Chg | Q4-2024             |   | 1-Yr Chg | Q4-2024                        |   | 1-Yr Chg | Q4-2024        |   | 1-Yr Chg | Q4-2024      |   | 1-Yr Chg |
| 85135 | \$27,500           | ▼ | -57.2%   | \$27,500            | ▼ | -57.2%   | 55.0%                          | ▼ | -35.3%   | 40             | • | -27.3%   | 1            | • | -50