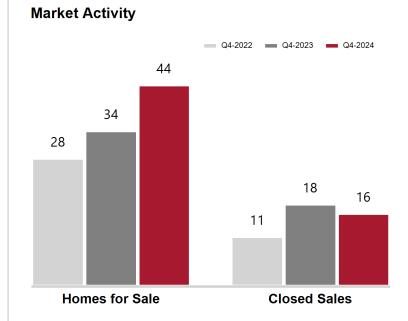

## **Apache County**

| Key Metrics                 | Q4-2024   | 1-Yr Chg |
|-----------------------------|-----------|----------|
| Median Sales Price          | \$330,000 | 1.1%     |
| Average Sales Price         | \$299,063 | -8.9%    |
| Pct. of List Price Received | 87.8%     | -4.9%    |
| Days on Market              | 87        | -20.2%   |
| Closed Sales                | 16        | -11.1%   |
| Homes for Sale              | 44        | 29.4%    |
| Months Supply               | 8.8       | 29.4%    |