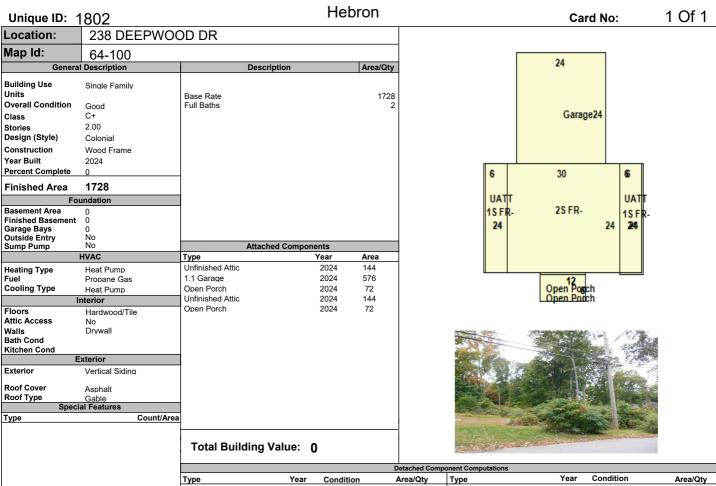

Hebron

Card No: Unique ID: 1802 1 Of 1 Location: Map Id: 64-100 Zone: AL-2 238 DEEPWOOD DR Date Printed: 3/31/2025 Neighborhood: 105 Last Update: 3/28/2025 Owner Of Record Volume/Page Date Sales Type Valid Sale Price 0606/0210 10/27/2022 Quit Claim No 0 DD PROPERTY DEVELOPMENT LLC Exempt C/O RASCOE DUDLEY, 82 BRIDLEWOOD LANE, VERNON, CT 06066 **Prior Owner History** 0595/0369 T AND A DEVELOPMENTS LLC 11/19/2021 Administrator's Deed No 150.000 MCKAY ROBERT J EST OF C/O MCKAY CANDIDA ADMIN 0570/0388 6/25/2020 Probate No 0 MCKAY ROBERT J 0349/0185 8/11/2003 No 0 MCKAY BARBARA M 0178/0777 8/12/1996 No 0 Permit Number Date Permit Description **ZONE 24-53** 10/15/2024 NEW CONSTRUCTION OF SF HOME 24-358 7/17/2024 NEW HOME CONSTRUCTION 2 ST ON CRAWL, 2 FULL BATH 3 BDRM, 2 FLR PORCHES, 2 CAR GAR Appraised Value Supplemental Data 5261 Census/Tract Historic # Total Land Value 67,400 Dev Map ID LUC 2022/203 Unbuildable **Total Building Value** 0 GIS ID **Total Outbldg Value** 0 Route District 1 **Total Market Value** 67.400 Utilities Acres State Item Codes Code Quantity Value Land Type Acres 490 **Total Value** 11-Residential Land 0.23 46 410 0.23 0.00 House Lot 12-Residential Excess Land 0.22 770 Excess 0.22 0.00 13-Residential Dwelling 1.00 0 67.400 Total Assessment History (Prior Years as of Oct 1) 490 Appraised Totals 2025 2024 2023 2022 2021 Type Acres Value Type Acres Value 47.180 47.180 47.180 47.180 12.040 Land 0 0 0 0 0 Building Outbuilding 0 0 0 n 0 0 **Totals** 0.00 Total 47.180 47.180 47.180 47,180 12,040 Application Date: **Expiration Date:** Comments 4/7/2022 BOUNDARY ADJUSTMENT: ADDED .29 AC VOL. 2022 PG 203 3/31/2022: REMOVED NON-BUILDABLE DEPRECIATION