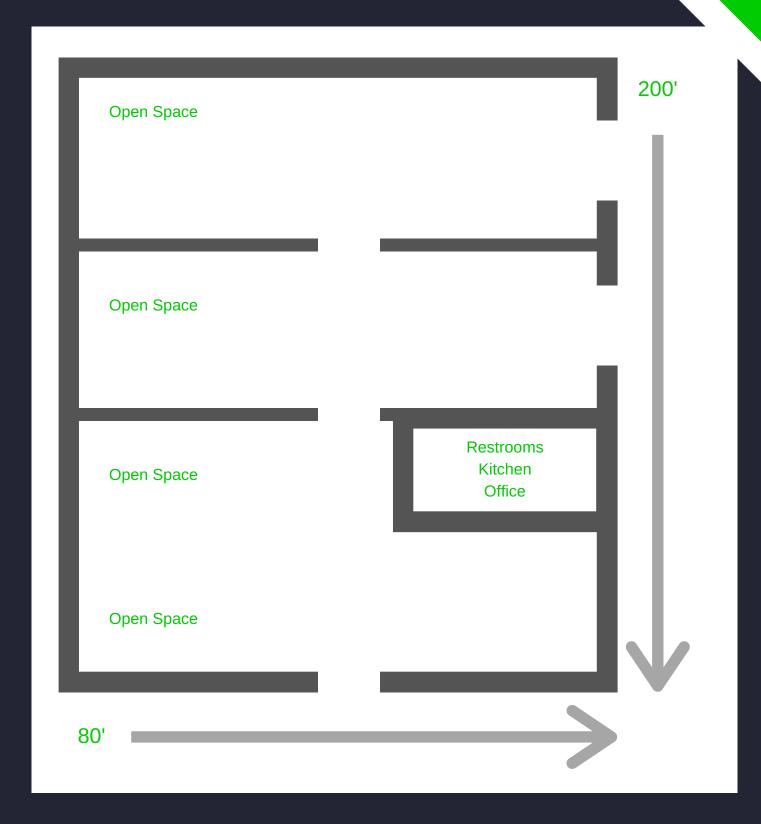

### **INTERIOR FLOW**

### DETAILS

- 400' FRONTAGE ON CHERAW'S BUSIEST THOROUGHFARE
- 3 ACRE SITE W/ WATER, SEPTIC, ELECTRICAL
- 16,000 SQ FT METAL BUILDING / HIGH CEILING / PARTIAL HEAT & COOL
- STRUCTURE MEASURES 80' WIDE X 200' DEEP
- MULTIPLE ROLL UP GARAGE DOORS
- RESTROOMS / KITCHEN / OFFICE
- LARGE COVERED ADDITIONAL STRUCTURE
- IN AREA OF NEARLY 14,000 DAILY TRAFFIC COUNT
- EASY INGRESS/EGRESS
- SITS JUST OUTSIDE CITY LIMITS
- MULTIPLE NEARBY BUSINESS GENERATORS
- POPULATION W/I 5 MINUTES: 7,000+
- POPULATION W/I 10 MINUTES: 10,000+
- NEARBY MAJOR BRANDS: WALMART, TACO BELL, BURGER KING, ORIELY AUTO
- TOTAL HOUSEHOLD INCOME W/I 5 MINUTES: \$145,000,000+
- TOTAL HOUSEHOLD INCOME W/I 10 MINUTES: \$225,000,000+
- CONSUMER EXPENDITURES W/I 5 MINUTES: \$130,000,000+
- CONSUMER EXPENDITURES W/I 10 MINUTES: \$200,000,000
- NEARBY MAJOR HIGHWAYS: US HWY 1, US ROUTE 52, SC HWY 9
- INTERSTATES: I-73, 20 MINUTES | I-95, 40 MINUTES
- NEARBY INLAND PORTS: DILLON SC, 50 MINUTES
- DISTANCE TO MAJOR CITIES: CHARLOTTE 70 MILES, COLUMBIA 90 MILES
- DISTANCE TO MAJOR CITIES: FLORENCE 40 MILES, RALEIGH 115 MILES
- MAJOR EMPLOYERS: CAROLINA CANERS, SCHAEFFLER GROUP, WALMART
- MAJOR EMPLOYERS: SCHOOL SYSTEM, CROWN CORK & SEAL, MCLEOD HEALTH
- COLLEGES: NORTHEASTERN TECH, CHERAW | COKER UNIVERSITY, HARTSVILLE
- HEALTHCARE: MCLEOD HEALTH HOSPITAL
- BUSINESS GENERATORS: HOUSEHOLDS, TRAFFIC, SCHOOLS/COLLEGE, EVENTS
- BUSINESS GENERATORS: HEALTHCARE, RETAIL, INDUSTRY, RECREATION
- BUSINESS GENERATORS: SERVICE, FOOD SERVICE, GOVERNMENT