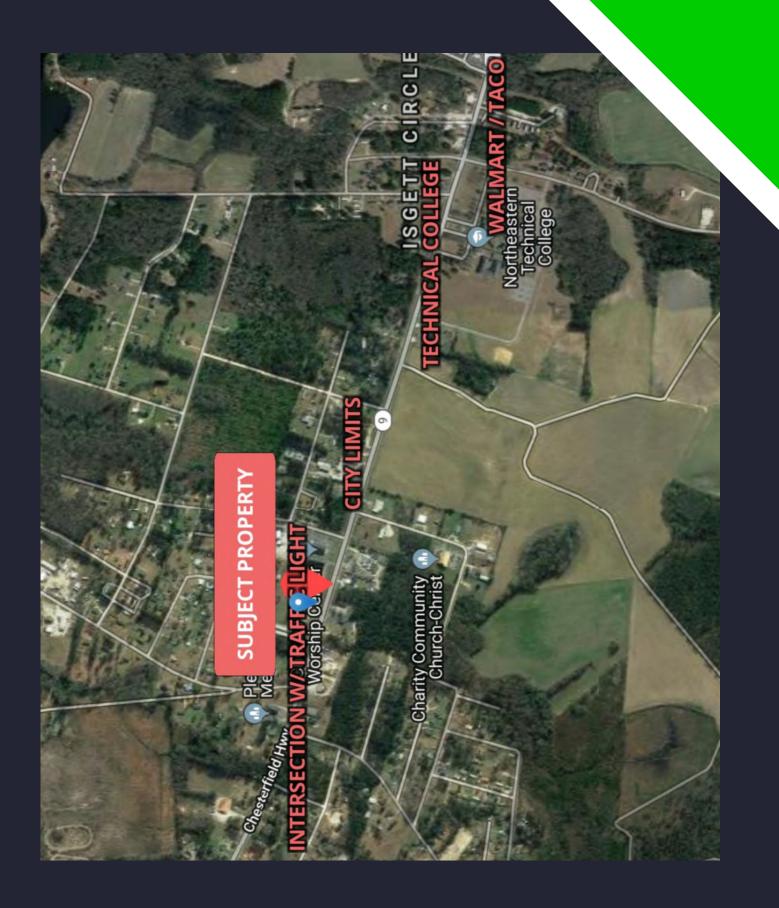

### DETAILS

- 400' FRONTAGE ON CHERAW'S BUSIEST THOROUGHFARE
- 3 ACRE SITE W/ WATER, SEPTIC, ELECTRICAL
- 16,000 SQ FT METAL BUILDING / HIGH CEILING / PARTIAL HEAT & COOL
- STRUCTURE MEASURES 80' WIDE X 200' DEEP
- MULTIPLE ROLL UP GARAGE DOORS
- RESTROOMS / KITCHEN / OFFICE
- LARGE COVERED ADDITIONAL STRUCTURE
- IN AREA OF NEARLY 14,000 DAILY TRAFFIC COUNT
- EASY INGRESS/EGRESS
- SITS JUST OUTSIDE CITY LIMITS
- MULTIPLE NEARBY BUSINESS GENERATORS
- POPULATION W/I 5 MINUTES: 7,000+
- POPULATION W/I 10 MINUTES: 10,000+
- NEARBY MAJOR BRANDS: WALMART, TACO BELL, BURGER KING, ORIELY AUTO
- TOTAL HOUSEHOLD INCOME W/I 5 MINUTES: \$145,000,000+
- TOTAL HOUSEHOLD INCOME W/I 10 MINUTES: \$225,000,000+
- CONSUMER EXPENDITURES W/I 5 MINUTES: \$130,000,000+
- CONSUMER EXPENDITURES W/I 10 MINUTES: \$200,000,000
- NEARBY MAJOR HIGHWAYS: US HWY 1, US ROUTE 52, SC HWY 9
- INTERSTATES: I-73, 20 MINUTES | I-95, 40 MINUTES
- NEARBY INLAND PORTS: DILLON SC, 50 MINUTES
- DISTANCE TO MAJOR CITIES: CHARLOTTE 70 MILES, COLUMBIA 90 MILES
- DISTANCE TO MAJOR CITIES: FLORENCE 40 MILES, RALEIGH 115 MILES
- MAJOR EMPLOYERS: CAROLINA CANERS, SCHAEFFLER GROUP, WALMART
- MAJOR EMPLOYERS: SCHOOL SYSTEM, CROWN CORK & SEAL, MCLEOD HEALTH
- COLLEGES: NORTHEASTERN TECH, CHERAW | COKER UNIVERSITY, HARTSVILLE
- HEALTHCARE: MCLEOD HEALTH HOSPITAL
- BUSINESS GENERATORS: HOUSEHOLDS, TRAFFIC, SCHOOLS/COLLEGE, EVENTS
- BUSINESS GENERATORS: HEALTHCARE, RETAIL, INDUSTRY, RECREATION
- BUSINESS GENERATORS: SERVICE, FOOD SERVICE, GOVERNMENT