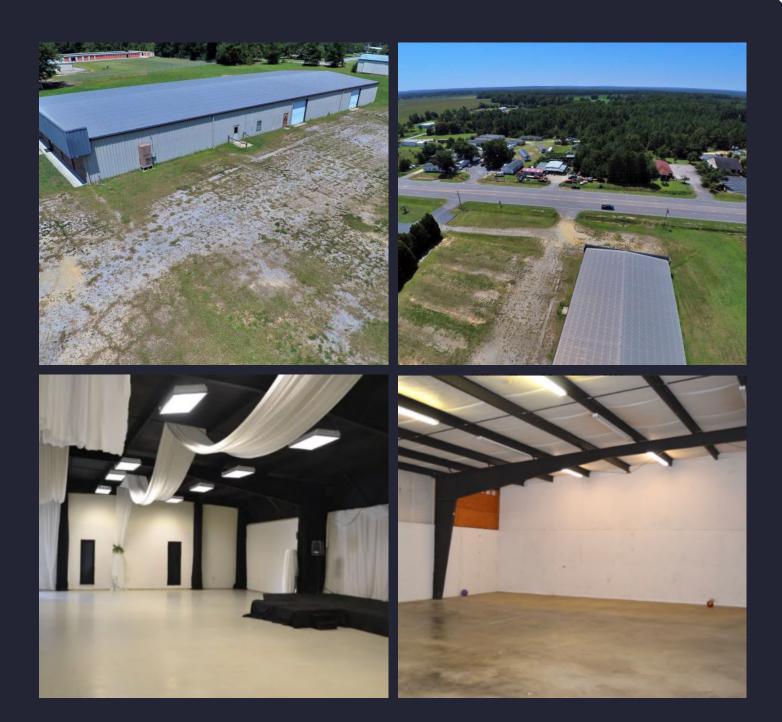

$130,000,000+
- CONSUMER EXPENDITURES W/I 10 MINUTES: \$200,000,000
- NEARBY MAJOR HIGHWAYS: US HWY 1, US ROUTE 52, SC HWY 9
- INTERSTATES: I-73, 20 MINUTES | I-95, 40 MINUTES
- NEARBY INLAND PORTS: DILLON SC, 50 MINUTES
- DISTANCE TO MAJOR CITIES: CHARLOTTE 70 MILES, COLUMBIA 90 MILES
- DISTANCE TO MAJOR CITIES: FLORENCE 40 MILES, RALEIGH 115 MILES
- MAJOR EMPLOYERS: CAROLINA CANERS, SCHAEFFLER GROUP, WALMART
- MAJOR EMPLOYERS: SCHOOL SYSTEM, CROWN CORK & SEAL, MCLEOD HEALTH
- COLLEGES: NORTHEASTERN TECH, CHERAW | COKER UNIVERSITY, HARTSVILLE
- HEALTHCARE: MCLEOD HEALTH HOSPITAL
- BUSINESS GENERATORS: HOUSEHOLDS, TRAFFIC, SCHOOLS/COLLEGE, EVENTS
- BUSINESS GENERATORS: HEALTHCARE, RETAIL, INDUSTRY, RECREATION
- BUSINESS GENERATORS: SERVICE, FOOD SERVICE, GOVERNMENT

# **PROPERTY PHOTOS**





### **INTERIOR FLOW**