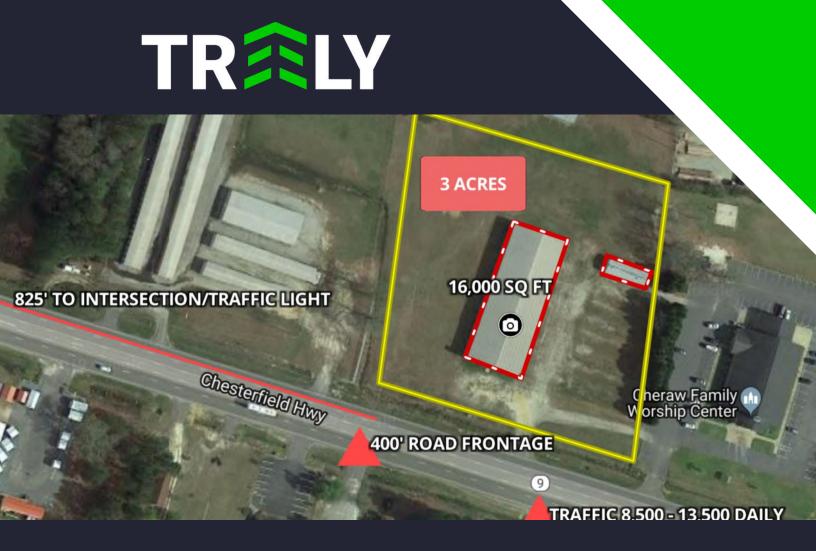

## **HIGH EXPOSURE SITE**

- 16,000 SQ FT METAL BUILDING
- 3 ACRES
- 400' ROAD FRONTAGE
- EXCELLENT TRAFFIC COUNTS

### DETAILS

- 400' FRONTAGE ON CHERAW'S BUSIEST THOROUGHFARE
- 3 ACRE SITE W/ WATER, SEPTIC, ELECTRICAL
- 16,000 SQ FT METAL BUILDING / HIGH CEILING / PARTIAL HEAT & COOL
- STRUCTURE MEASURES 80' WIDE X 200' DEEP
- MULTIPLE ROLL UP GARAGE DOORS
- RESTROOMS / KITCHEN / OFFICE
- LARGE COVERED ADDITIONAL STRUCTURE
- IN AREA OF NEARLY 14,000 DAILY TRAFFIC COUNT
- EASY INGRESS/EGRESS
- SITS JUST OUTSIDE CITY LIMITS
- MULTIPLE NEARBY BUSINESS GENERATORS
- POPULATION W/I 5 MINUTES: 7,000+
- POPULATION W/I 10 MINUTES: 10,000+
- NEARBY MAJOR BRANDS: WALMART, TACO BELL, BURGER KING, ORIELY AUTO
- TOTAL HOUSEHOLD INCOME W/I 5 MINUTES: \$145,000,000+
- TOTAL HOUSEHOLD INCOME W/I 10 MINUTES: \$225,000,000+
- CONSUMER EXPENDITURES W/I 5 MINUTES: \$130,000,000+
- CONSUMER EXPENDITURES W/I 10 MINUTES: \$200,000,000
- NEARBY MAJOR HIGHWAYS: US HWY 1, US ROUTE 52, SC HWY 9
- INTERSTATES: I-73, 20 MINUTES | I-95, 40 MINUTES
- NEARBY INLAND PORTS: DILLON SC, 50 MINUTES
- DISTANCE TO MAJOR CITIES: CHARLOTTE 70 MILES, COLUMBIA 90 MILES
- DISTANCE TO MAJOR CITIES: FLORENCE 40 MILES, RALEIGH 115 MILES
- MAJOR EMPLOYERS: CAROLINA CANERS, SCHAEFFLER GROUP, WALMART
- MAJOR EMPLOYERS: SCHOOL SYSTEM, CROWN CORK & SEAL, MCLEOD HEALTH
- COLLEGES: NORTHEASTERN TECH, CHERAW | COKER UNIVERSITY, HARTSVILLE
- HEALTHCARE: MCLEOD HEALTH HOSPITAL
- BUSINESS GENERATORS: HOUSEHOLDS, TRAFFIC, SCHOOLS/COLLEGE, EVENTS
- BUSINESS GENERATORS: HEALTHCARE, RETAIL, INDUSTRY, RECREATION
- BUSINESS GENERATORS: SERVICE, FOOD SERVICE, GOVERNMENT